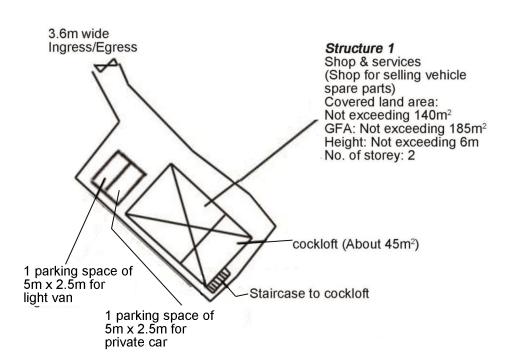

Total: 2 pages

Date: 30 December 2024

TPB Ref.: A/YL-SK/397

By Email

Town Planning Board 15/F, North Point Government Offices 333, Java Road North Point Hong Kong (Attn: The Secretary)

Dear Sir,

Temporary Shop and Services (Shop for Selling Vehicle Spare Parts) for a Period of 3 Years at Lot 878 (Part) in D.D.114 & Adjoining Government Land, Pat Heung, Yuen Long, N.T.

iii. Sufficient directional and exit signs shall be provided in accordance with BS 5266-1:2016 and the FSD Circular Letter No. 5/2008.

| Temporary Shop and Services (Shop for<br>Selling Vehicle Spare Parts) for a Period<br>of 3 Years at Lot 878 (Part) in D.D.114<br>& Adjoining Government Land, Pat<br>Heung, Yuen Long, N.T. | Proposed Fire Service<br>Installations Plan |
|---------------------------------------------------------------------------------------------------------------------------------------------------------------------------------------------|---------------------------------------------|
|                                                                                                                                                                                             | Drawing No. 圖號:                             |
|                                                                                                                                                                                             | Figure 5                                    |