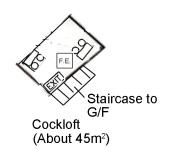

iii. Sufficient directional and exit signs shall be provided in accordance with BS 5266-1:2016 and the FSD Circular Letter No. 5/2008.

| Temporary Shop and Services (Shop for<br>Selling Vehicle Spare Parts) for a Period<br>of 3 Years at Lot 878 (Part) in D.D.114<br>& Adjoining Government Land, Pat<br>Heung, Yuen Long, N.T. | Proposed Fire Service<br>Installations Plan |
|---------------------------------------------------------------------------------------------------------------------------------------------------------------------------------------------|---------------------------------------------|
|                                                                                                                                                                                             | Drawing No. 圖號:                             |
|                                                                                                                                                                                             | Figure 5                                    |

Remarks 備註: Exit Sign EXIT 緊急照明燈 Emergency Light ρq 5kg carbon dioxide fire extinguisher

Scale 比例: 1:500