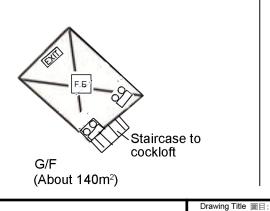

iii. Sufficient directional and exit signs shall be provided in accordance with BS 5266-1:2016 and the FSD Circular Letter No. 5/2008.

| Temporary Shop and Services (Shop for<br>Selling Vehicle Spare Parts) for a Period<br>of 3 Years at Lot 878 (Part) in D.D.114<br>& Adjoining Government Land, Pat<br>Heung, Yuen Long, N.T. | Proposed Fire Service<br>Installations Plan |
|---------------------------------------------------------------------------------------------------------------------------------------------------------------------------------------------|---------------------------------------------|
|                                                                                                                                                                                             | Drawing No. 圖號:                             |
|                                                                                                                                                                                             | Figure 5                                    |

Remarks 備註: Exit Sign EXIT 緊急照明燈 Emergency Light ρq 5kg carbon dioxide fire extinguisher

Scale 比例: 1:500