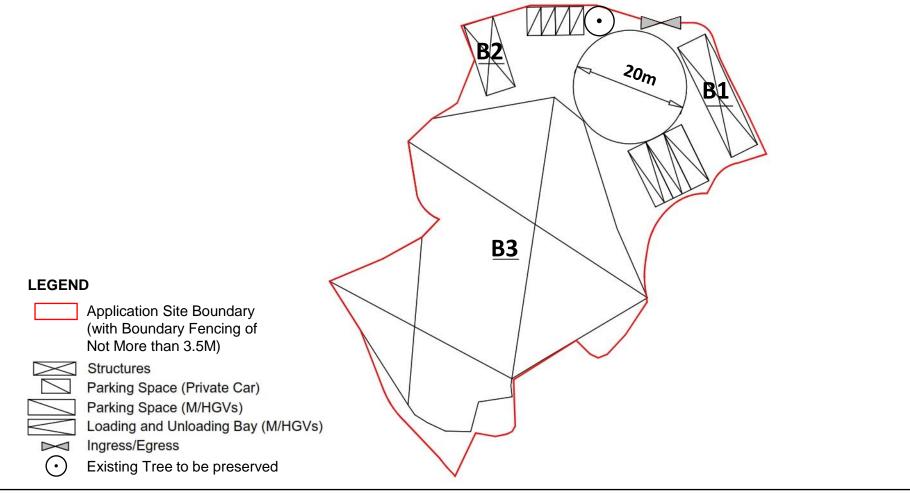

| STRUCTURE | USE                                                                                          | COVERED AREA        | GFA                 | BUILDING HEIGHT                 |
|-----------|----------------------------------------------------------------------------------------------|---------------------|---------------------|---------------------------------|
| B1        | Ancillary Office                                                                             | 115 sq.m. (ABOUT)   | 230 sq.m. (ABOUT)   | 6M (NOT MORE THAN) (2 - STOREY) |
| B2        | Ancillary Office                                                                             | 70 sq.m. (ABOUT)    | 140 sq.m. (ABOUT)   | 6M (NOT MORE THAN) (2 - STOREY) |
| B3        | Vehicle Assembling and Conversion Centre (Lorry<br>Crane) and Ancillary Maintenance Workshop | 1,886 sq.m. (ABOUT) | 1,886 sq.m. (ABOUT) | 7M (NOT MORE THAN) (1 - STOREY) |
|           | Total                                                                                        | 2,071 sq.m. (ABOUT) | 2,256 sq.m. (ABOUT) |                                 |

| <b>Project:</b><br>Section 16 Planning Application for Proposed Temporary Vehicle Assembling and<br>Conversion Centre (Lorry Crane) with Ancillary Maintenance Workshop and Office for<br>a Period of 3 Years at Lot Nos. 803 (Part), 804 (Part) and 851 RP in D.D. 114 and<br>adjoining Government Land, Shek Kong, Yuen Long | •                              | Figure:<br>4<br>Scale:<br>Not to Scale | MC Man Chi<br>Consultants And Construction Limited |
|--------------------------------------------------------------------------------------------------------------------------------------------------------------------------------------------------------------------------------------------------------------------------------------------------------------------------------|--------------------------------|----------------------------------------|----------------------------------------------------|
|                                                                                                                                                                                                                                                                                                                                | Ref.: ADCL/PLG-10300/R001/F004 | <b>Date:</b><br>Jan 2024               |                                                    |