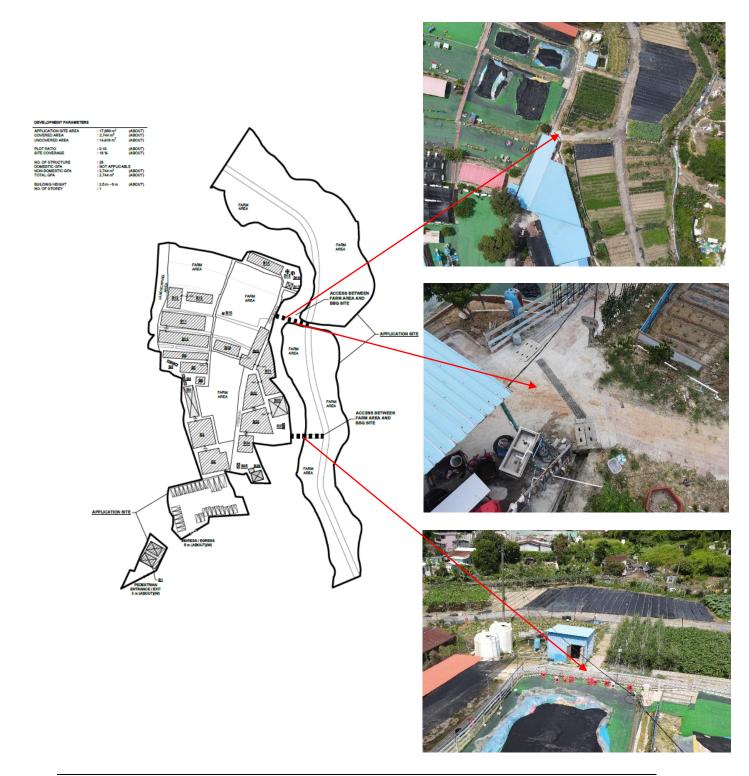

# ANNEX II – Access Between the East and West Portions of the Application Site

Proposed Temporary Place of Recreation, Sports or Culture (Hobby Farm), Barbecue Site,
Shop and Services with Ancillary Facilities for a Period of 3 Years
and Associated Filling of Land in "Agriculture" and "Open Storage" zones,
Various Lots in D.D. 117 and Adjoining Government Land, Tai Tong, Yuen Long, New Territories

(Application No. A/YL-TT/643)