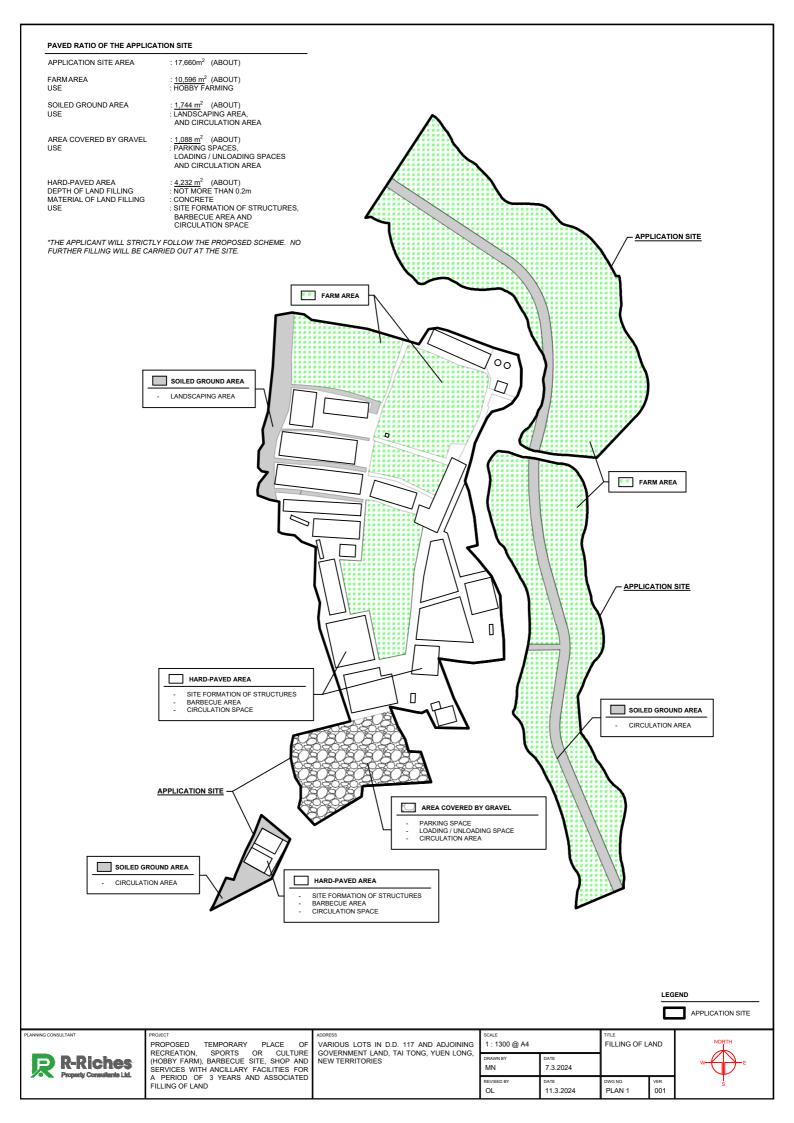

### (Application No. A/YL-TT/643)

- (i) Majority of the application site (the Site), i.e. 10,956m², about 60% of the Site is reserved as farm area for the enjoyment of visitor (**Plan 1**). Portions of the Site have already been hard paved with concrete (i.e. about 4,232m²) and gravel (i.e. about 1,088 m²) of more than 0.2m in depth (**Plan 1** and **Annex I**). The filled area is to facilitate a flat surface for site formation of structures, barbecue area, parking, loading/unloading spaces and circulation area. The associated filling of land area is considered necessary and has been kept to minimal for the operation of the proposed development. The applicant will strictly follow the proposed scheme, and no further filling of land will be carried out during the planning approval period.
- (ii) Two accesses between the farm area in the east and the barbecue site in the west are provided for the visitor (Annex II).
- (iii) A revised fire service installations proposal is provided (Annex III).