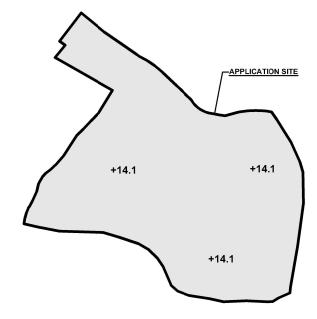

## PROPOSED FILLING OF LAND AREA

APPLICATION SITE AREA

: 1,835 m<sup>2</sup>

PROPOSED LAND FILLING AREA : 1,835m<sup>2</sup>

DEPTH OF LAND FILLING PROPOSED SITE LEVELS MATERIAL OF LAND FILLING : NOT MORE THAN 0.2 m

: +14.1 mPD (ABOUT)

: CONCRETE : SITE FORMATION OF STRUCTURES, AND CIRCULATION SPACE

(ABOUT)

(ABOUT)

PROPOSED TEMPORARY WAREHOUSE (EXCLUDING DANGEROUS GOODS GODOWN) WITH ANCILLARY FACILITIES FOR A PERIOD OF 3 YEARS AND ASSOCIATED FILLING OF LAND