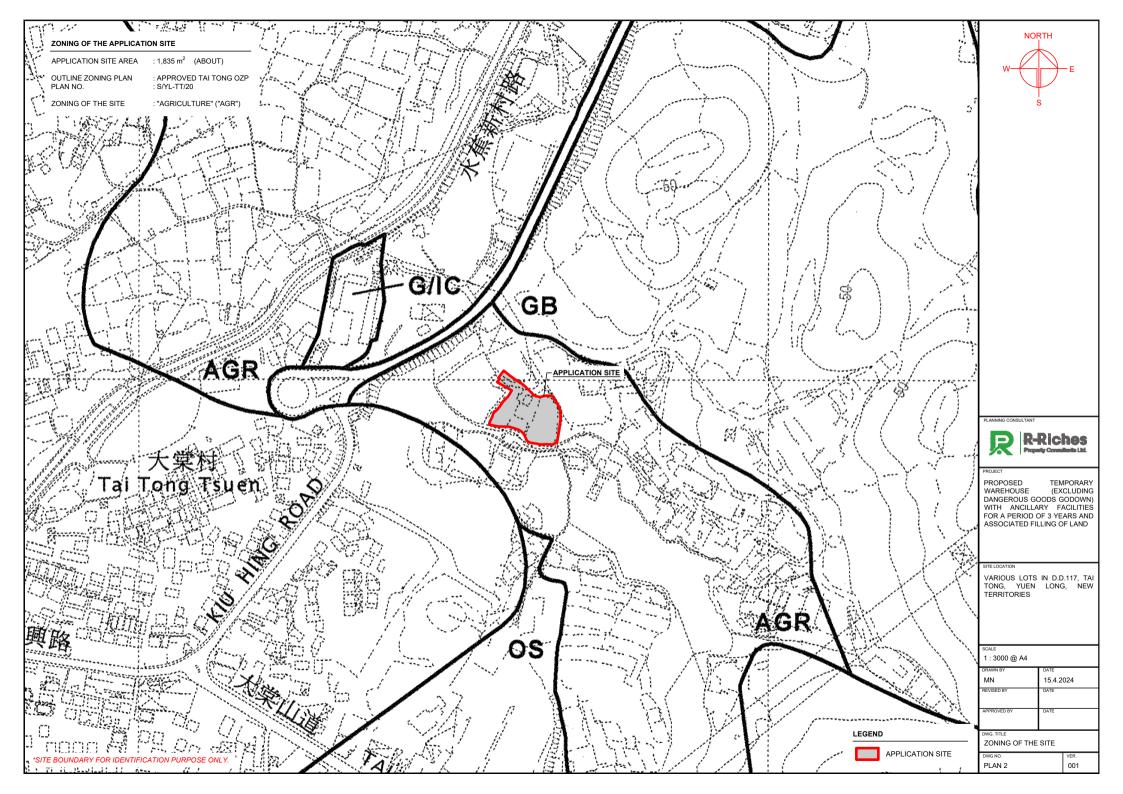

| IT PARAMETE                   | ERS                                                                      |                               | STF | RUCTURE | USE                                                                               | COVERED<br>AREA              | GFA                          | BUIL |
|-------------------------------|--------------------------------------------------------------------------|-------------------------------|-----|---------|-----------------------------------------------------------------------------------|------------------------------|------------------------------|------|
| N SITE AREA<br>IREA<br>D AREA | : 1,835 m <sup>2</sup><br>: 1,539 m <sup>2</sup><br>: 296 m <sup>2</sup> | (ABOUT)<br>(ABOUT)<br>(ABOUT) | B1  |         | WAREHOUSE (EXCL. D.