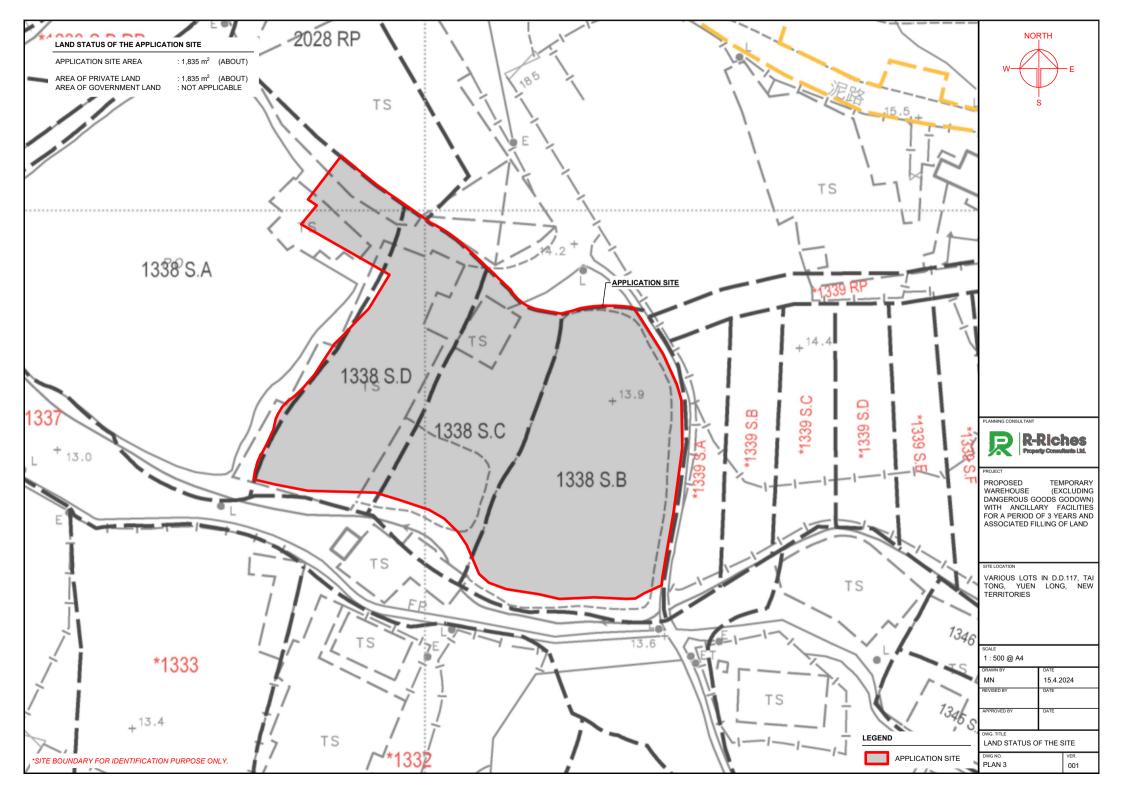

| IT PARAMETE                   | ERS                                                                      |                               | STF | RUCTURE | USE                                                                               | COVERED<br>AREA              | GFA                          | BUIL |
|-------------------------------|--------------------------------------------------------------------------|-------------------------------|-----|---------|-----------------------------------------------------------------------------------|------------------------------|------------------------------|------|
| N SITE AREA<br>IREA<br>D AREA | : 1,835 m <sup>2</sup><br>: 1,539 m <sup>2</sup><br>: 296 m <sup>2</sup> | (ABOUT)<br>(ABOUT)<br>(ABOUT) | B1  |         | WAREHOUSE (EXCL. D.G.