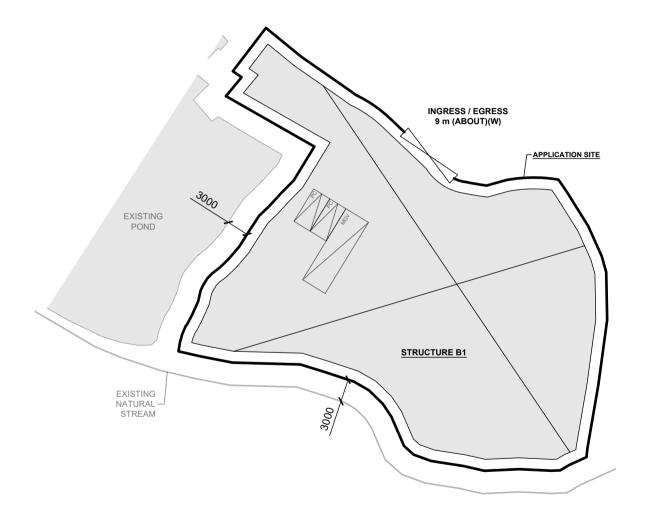

| IT PARAMETE                   | ERS                                                                      |                               | STF | RUCTURE | USE                                                                               | COVERED<br>AREA              | GFA                          | BUIL |
|-------------------------------|--------------------------------------------------------------------------|-------------------------------|-----|---------|-----------------------------------------------------------------------------------|------------------------------|------------------------------|------|
| N SITE AREA<br>IREA<br>D AREA | : 1,835 m <sup>2</sup><br>: 1,539 m <sup>2</sup><br>: 296 m <sup>2</sup> | (ABOUT)<br>(ABOUT)<br>(ABOUT) | B1  |         | WAREHOUSE (EXCL. D.G.G.)<br>SITE OFFICE, WASHROOM,<br>FS WATER TANK AND PUMP ROOM | 1,539 m <sup>2</sup> (ABOUT) | 3,078 m <sup>2</sup> (ABOUT) | 13   |
|                               | 1.7<br>84 %                                                              | (ABOUT)<br>(ABOUT)            |     |         | TOTAL                                                                             | 1,539 m <sup>2</sup> (ABOUT) | 3,078 m <sup>2</sup> (ABOUT) |      |
| : 1<br>: N/A                  |                                                                          |                               | •   | D.G.G.  | - DANGEROUS GOODS GODOWN                                                          |                              |                              |      |

LEGEND

APPLICATION SITE STRUCTURE PARKING SPACE (PC) LOADING/UNLOADING SPACE (MGV)

INGRESS / EGRESS

1:500 @ A4 15.4.2024 REVISED BY

R-Riches
Properly Cornellands Like

PROPOSED TEMPORARY WAREHOUSE (EXCLUDING DANGEROUS GOODS GODOWN)

WITH ANCILLARY FACILITIES FOR A PERIOD OF 3 YEARS AND ASSOCIATED FILLING OF LAND

VARIOUS LOTS IN D.D.117, TAI TONG, YUEN LONG, NEW TERRITORIES

DWG. TITLE LAYOUT PLAN

PLAN 4 001

PARKING AND LOADING / UNLOADING PROVISIONS

NO. OF PRIVATE CAR PARKING SPACE

DIMENSION OF PARKING SPACE : 5 m (L) x 2.5 m (W)

: 3,078 m<sup>2</sup> (ABOUT)

(ABOUT)

: 13 m

NON-DOMESTIC GFA

BUILDING HEIGHT

NO. OF STOREY

NO. OF L/UL SPACE FOR MEDIUM GOODS VEHICLE : 1

DIMENSION OF L/UL SPACE

: 11 m (L) x 3.5 m (W)