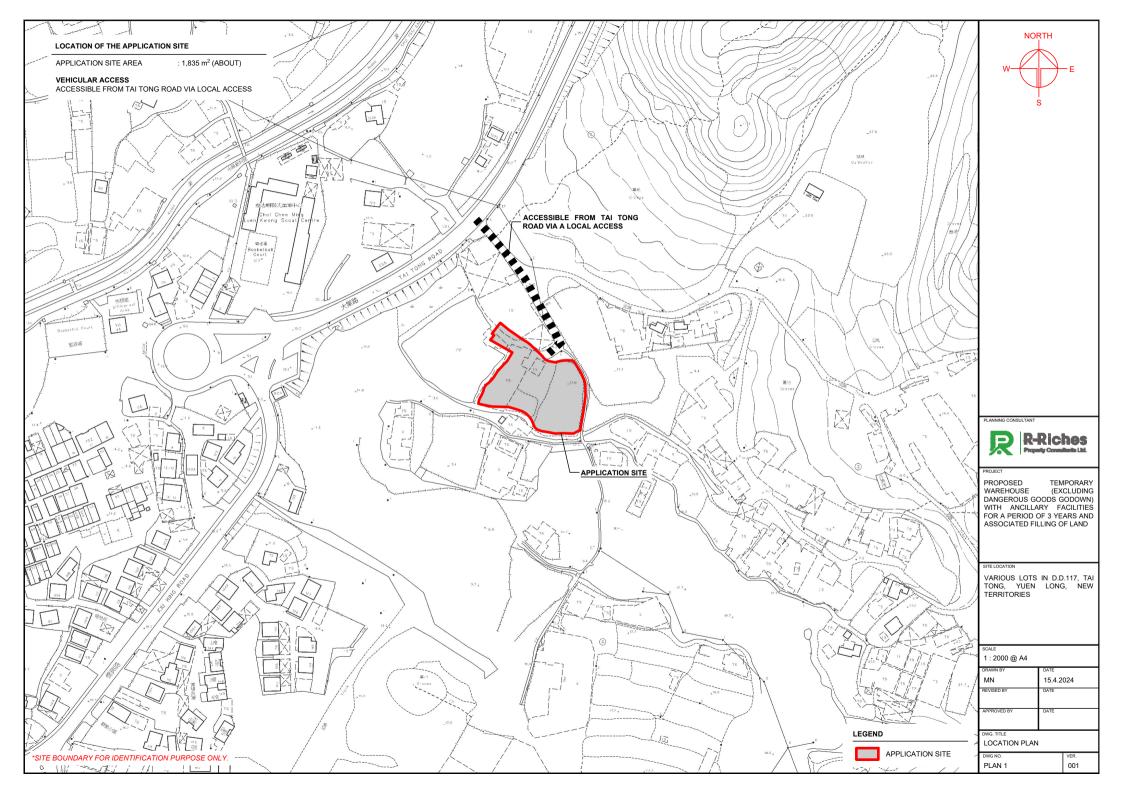

| IT PARAMETE                   | ERS                                                                      |                               | STF | RUCTURE | USE                                                                               | COVERED<br>AREA              | GFA                          | BUIL |
|-------------------------------|--------------------------------------------------------------------------|-------------------------------|-----|---------|-----------------------------------------------------------------------------------|------------------------------|------------------------------|------|
| N SITE AREA<br>IREA<br>D AREA | : 1,835 m <sup>2</sup><br>: 1,539 m <sup>2</sup><br>: 296 m <sup>2</sup> | (ABOUT)<br>(ABOUT)<br>(ABOUT) | B1  |         | WAREHOUSE (EXCL.