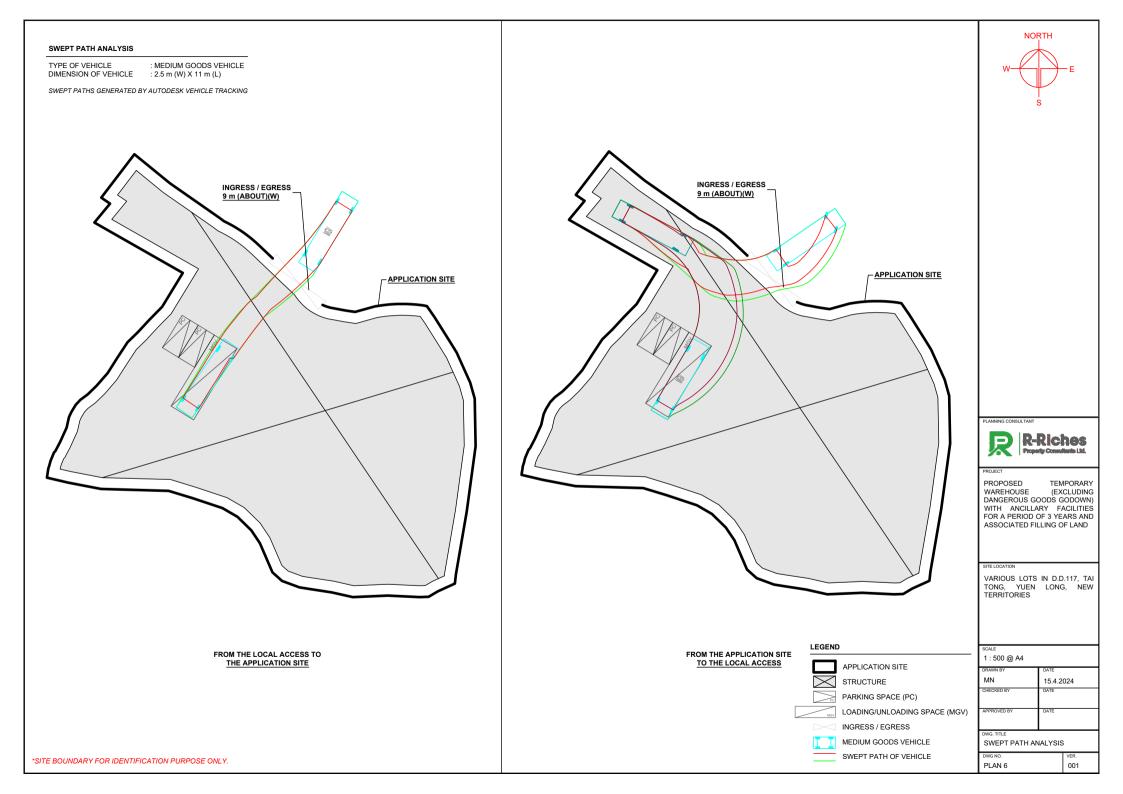

: +13.9 mPD (ABOUT)

: SOILED GROUND



## PROPOSED FILLING OF LAND AREA

APPLICATION SITE AREA

: 1,835 m<sup>2</sup>

PROPOSED LAND FILLING AREA : 1,835m<sup>2</sup>

DEPTH OF LAND FILLING PROPOSED SITE LEVELS MATERIAL OF LAND FILLING : NOT MORE THAN 0.2 m

: +14.1 mPD (ABOUT)

: CONCRETE : SITE FORMATION OF STRUCTURES, AND CIRCULATION SPACE

(ABOUT)

(ABOUT)







PROPOSED TEMPORARY WAREHOUSE (EXCLUDING DANGEROUS GOODS GODOWN) WITH ANCILLARY FACILITIES FOR A PERIOD OF 3 YEARS AND ASSOCIATED FILLING OF LAND

VARIOUS LOTS IN D.D.117, TAI TONG, YUEN LONG, NEW TERRITORIES

15.4.2024

001

1:800 @ A4

MN

**LEGEND** 

APPLICATION SITE

LAND FILLING AREA

+3.4 PROPOSED SITE LEVEL

FILLING OF LAND

PLAN 5

LEGEND

APPLICATION SITE

EXISTING SITE LEVEL

\*SITE LEVELS ARE FOR REFERENCE ONLY.