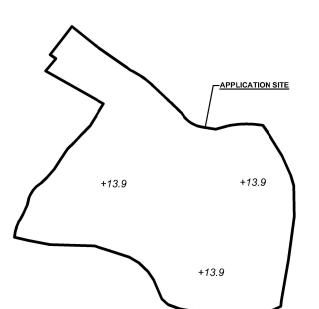

## APPLICATION SITE BEFORE FILLING OF LAND

APPLICATION SITE AREA

: 1,835 m<sup>2</sup>

(ABOUT)

SITE LEVELS BEFORE FILLING OF LAND EXISTING SITE CONDITION

: +13.9 mPD (ABOUT)

: SOILED GROUND