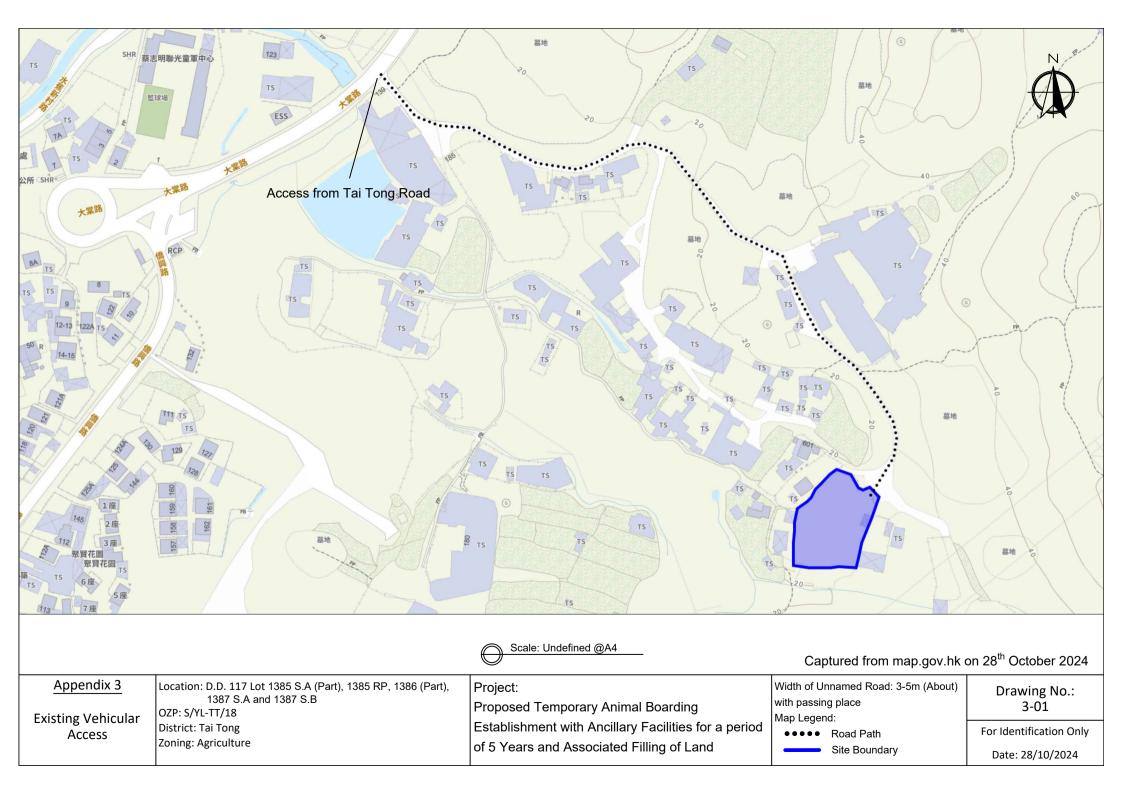

|
| OZP: S/YL-TT/18                                           | (為期5年)及相關填土工程                                                                                | @A4                     |              |
| District: Tai Tong<br>Zoning: Agriculture                 | Proposed Temporary Animal Boarding                                                           |                         |              |
|                                                           | Establishment with Ancillary Facilities<br>For a Period of 5 Years and Associated Filling of | For Identification Only | Drawing No.: |
| Date: 29 November 2024                                    | Land                                                                                         | For Identification Only | 2-01         |