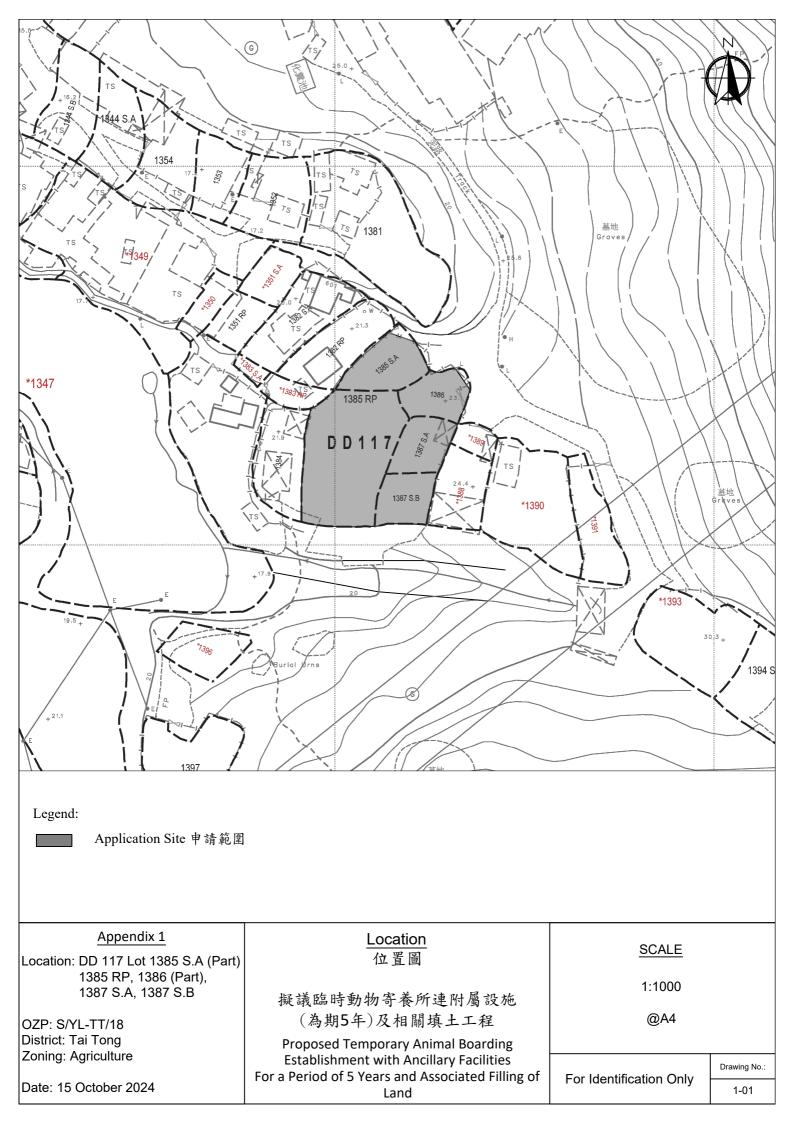

| <u>Appendix 2</u><br>Location: DD 117 Lot 1385 S.A (Part) | <u>Proposed Layout Plan</u><br>擬議佈局平面圖                                                       | <u>SCALE</u>            |              |
|-----------------------------------------------------------|----------------------------------------------------------------------------------------------|-------------------------|--------------|
| 1385 RP, 1386 (Part),<br>1387 S.A, 1387 S.B               | 擬議臨時動物寄養所連附屬設施                                                                               | 1:500                   |              |
| OZP: S/YL-TT/18                                           | (為期5年)及相關填土工程                                                                                | @A4                     |              |
| District: Tai Tong<br>Zoning: Agriculture                 | Proposed Temporary Animal Boarding                                                           |                         |              |
|                                                           | Establishment with Ancillary Facilities<br>For a Period of 5 Years and Associated Filling of | For Identification Only | Drawing No.: |
| Date: 29 November 2024                                    | Land                                                                                         | For Identification Only | 2-01         |