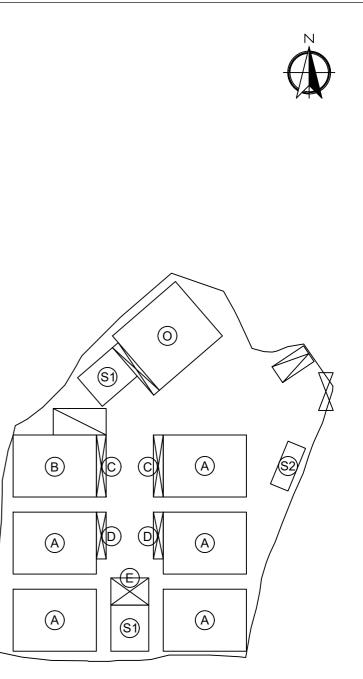

| Proposed Structures Details |                                             |                                             |                           |                         |                |  |
|-----------------------------|---------------------------------------------|---------------------------------------------|---------------------------|-------------------------|----------------|--|
|                             | Structures                                  | <u>Gross Floor Area</u><br><u>(GFA)</u>     | Height (Not<br>Exceeding) | <u>No. of</u><br>Storey | <u>Unit(s)</u> |  |
| А                           | Animal Boarding<br>Establishment            | About 11m x 8.2m =<br>90.2 m <sup>2</sup>   | 3.5m                      | 1                       | 5              |  |
| В                           | Animal Boarding<br>Establishment and Toilet | About 11m x 8.2m =<br>90.2 m <sup>2</sup>   | 3.5m                      | 1                       | 1              |  |
| 0                           | Ancillary Office                            | About 11m x 9.5m =<br>104.5 m <sup>2</sup>  | 3.5m                      | 1                       | 1              |  |
| S1                          | Ancillary Storage (S1)                      | About 5m x 6.1m =<br>30.5 m <sup>2</sup>    | 3.5m                      | 1                       | 2              |  |
| S2                          | Ancillary Storage (S2)                      | About 2.5m x 6.1m =<br>15.25 m <sup>2</sup> | 3.5m                      | 1                       | 1              |  |
|                             | Open Shed (Between S1<br>and O)             | About 1m x 8.3m = 8.3<br>m <sup>2</sup>     | 3.5m                      | 1                       | 1              |  |
| С                           | Open Shed                                   | About 1.3m x 8.2m =<br>10.66 m <sup>2</sup> | 3.5m                      | 1                       | 2              |  |
| D                           | Open Shed                                   | About 1.3m x 6.2m =<br>8.06 m <sup>2</sup>  | 3.5m                      | 1                       | 2              |  |
| E                           | Open Shed (in front of S1)                  | About 3.6m x 5m = 18<br>m <sup>2</sup>      | 3.5m                      | 1                       | 1              |  |
|                             | Total Non-Domestic GFA                      | About 785.69 m <sup>2</sup>                 |                           |                         |                |  |
|                             | Private Car Parking Space                   | 5m x 2.5m                                   |                           |                         | 1              |  |
|                             | LGV L/UL Space                              | 7m x 3.5m                                   |                           |                         | 1              |  |
|                             |                                             |                                             |                           |                         |                |  |

Legend:

M Ingress/egress (Width: About 5m) A Animal Boarding Establishment

D Proposed Structures

Private Car Parking Space

□ LGV L/UL Space

Open Shed  $\bowtie$ 

(i) Ancillary Office

(S)(S)Ancillary Storage

Total Area: 1,615.2 m<sup>2</sup> (About) B Animal Boarding Establishment and Toilet Covered Area: 785.69 m<sup>2</sup> (About) Uncovered Area: 829.51 m<sup>2</sup> (About) Non-Domestic GFA: 785.69 m<sup>2</sup> (About) Nos. of Proposed Structures: 16