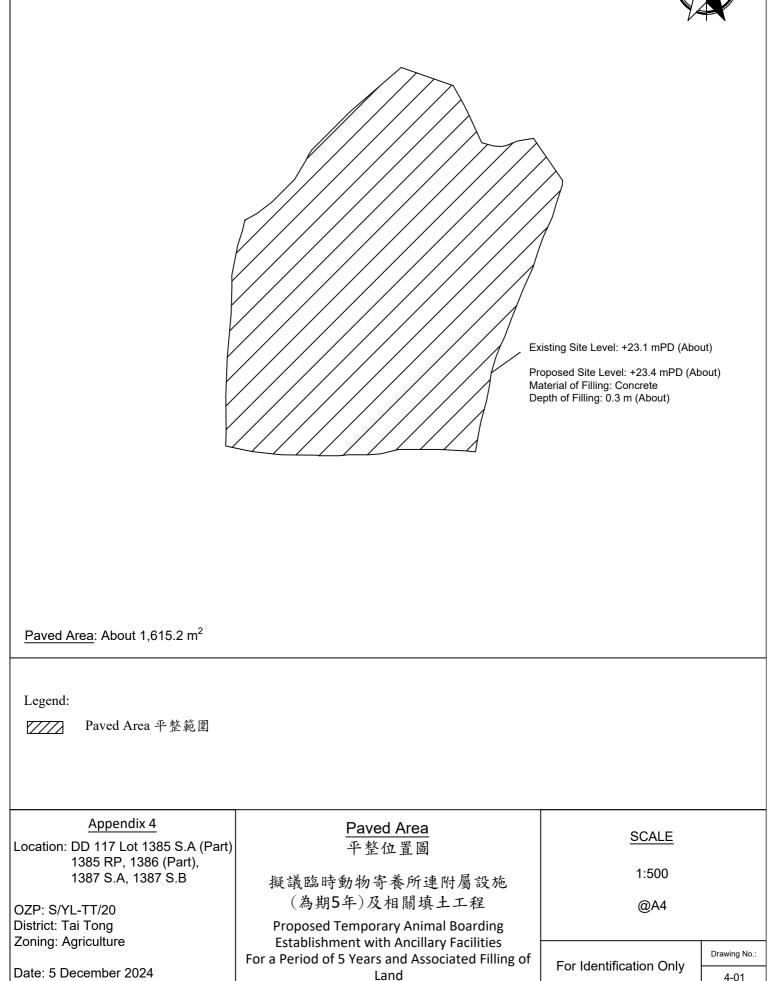

Total Area: 1,615.2 m<sup>2</sup> (About) B Animal Boarding Establishment and Toilet Covered Area: 785.69 m<sup>2</sup> (About) Uncovered Area: 829.51 m<sup>2</sup> (About) Non-Domestic GFA: 785.69 m<sup>2</sup> (About) Nos. of Proposed Structures: 16