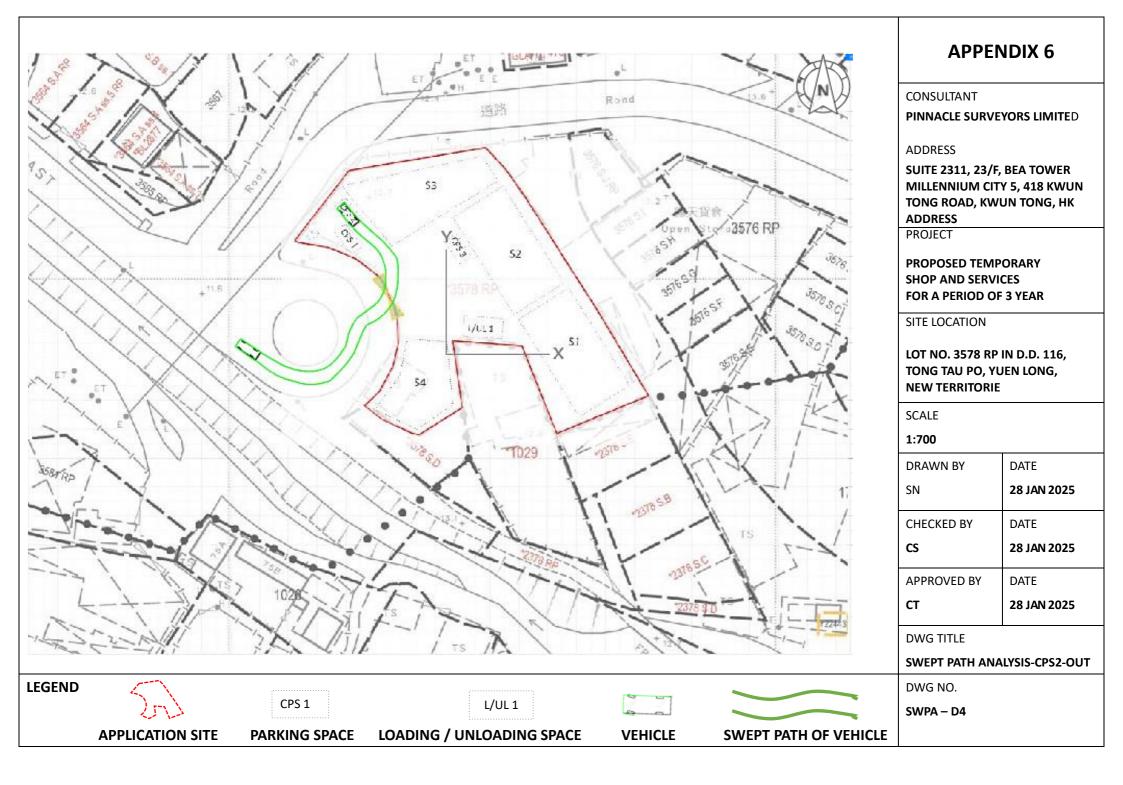

### CAR PARKING PROVISION ON SITE

| Type of Space | Car Parking Space      | Loading / Unloading Space      |  |  |
|---------------|------------------------|--------------------------------|--|--|
| Dimensions    | 5.0 M.(L) X 2.5 M. (W) | 7.0 M.(L) X 3.5 M. (W)         |  |  |
| Lloor         | Private Car            | Light Good Vehicle             |  |  |
| User          | For Visitors           | For Visitors / Goods Suppliers |  |  |
| No. of Space  | 3                      | 1                              |  |  |