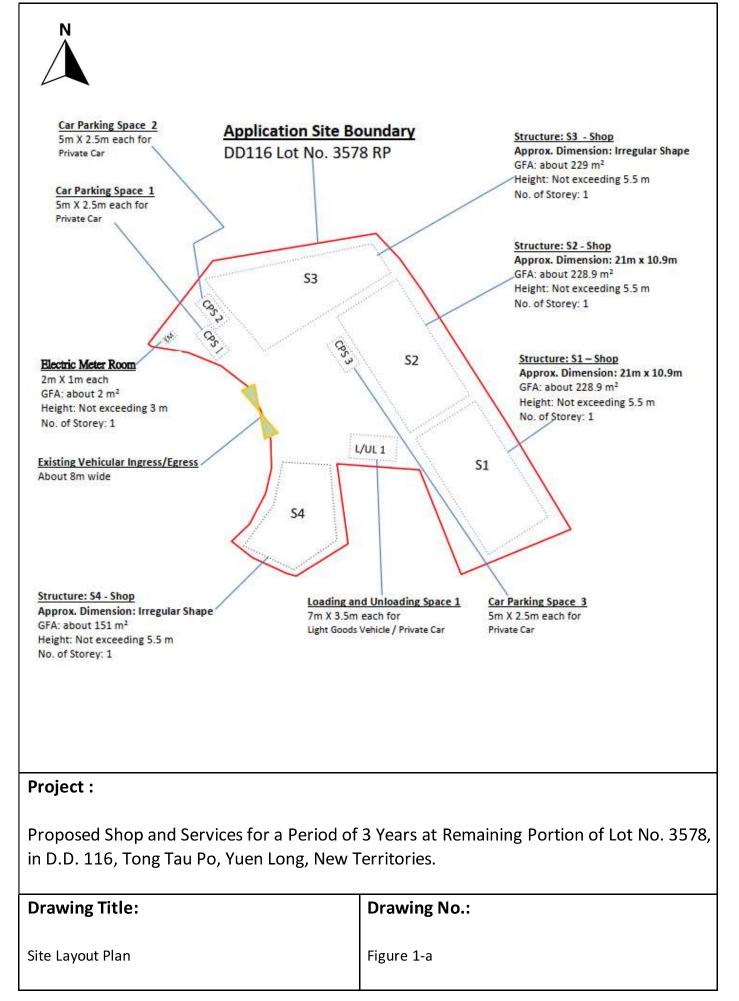

Project :

Proposed Temporary Shop and Services for a Period of 3 Years at Remaining Portion of Lot No. 3578, in D.D. 116, Tong Tau Po, Yuen Long, New Territories.

# SITE DEVELOPMENT SCHEDULE

|                                                    | STRUC                                      | TURE                        | U                                                                | SE                       |                  | ED AREA<br>OUT) | GRO          | DSS FLOOR AR<br>(ABOUT) | EA BUI           | LDING HEIGHT<br>(ABOUT) | NO. OF<br>STOREY |
|----------------------------------------------------|--------------------------------------------|-----------------------------|------------------------------------------------------------------|--------------------------|------------------|-----------------|--------------|-------------------------|------------------|-------------------------|------------------|
| TEMPORARY<br>STRUCTURES<br>DEVELOPMENT<br>SCHEDULE | S                                          | 1                           | SHOWROOM FOR S<br>DECORATION CON<br>MATERIALS;                   |                          |                  | sq. m.          |              | 228.9 sq. m.            |                  | 5.5 m.                  | 1                |
|                                                    | S                                          | 2                           | SHOP FOR THE SAL<br>METALWARE / CON<br>MATERIALS;                |                          | 228.9            | sq. m.          |              | 228.9 sq. m.            |                  | 5.5 m.                  | 1                |
|                                                    | S                                          | 3                           | SHOP FOR INTERIOR DESIGN ANI<br>DECORATION;                      |                          | 229.00           | ) sq. m.        |              | 229.00 sq. m.           |                  | 5.5 m.                  | 1                |
|                                                    | S                                          | 4                           | SHOP FOR INTERIO<br>DECORATION WITH<br>COUNTER AND AN<br>OFFICE; | I RECEPTION<br>ANCILLARY |                  | ) sq. m.        |              | 151.00 sq. m.           |                  | 5.5 m.                  | 1                |
|                                                    | EI                                         | N                           | AN ELECTRICAL M<br>SUPPLY OF ELECTR                              |                          | 2.00             | sq. m.          |              | 2.00 sq. m.             |                  | 3 m.                    | 1                |
|                                                    |                                            |                             |                                                                  | TOTA                     | AL 839.80        | ) sq. m.        |              | 839.80 sq. m.           |                  |                         |                  |
|                                                    |                                            |                             |                                                                  |                          |                  | I               |              | DIMENSIONS              |                  |                         | TOTAL            |
| PARKING AND                                        | NO.                                        | PARTI                       | CULARS                                                           |                          |                  | LEI             | NGTH         | [                       | WIDTH            |                         | IOTAL            |
| LOADING /                                          | CPS 1                                      | PRIVATE CAR PARKING SPACE 1 |                                                                  | SPACE 1                  | 5 m.             |                 | óm.          |                         | 2.5 m.           |                         |                  |
| UNLAOADING<br>PROVISION                            |                                            |                             | TE CAR PARKING<br>TE CAR PARKING                                 |                          |                  |                 | 5 m.<br>5 m. |                         | 2.5 m.<br>2.5 m. |                         | 3 CPS            |
|                                                    | L/UL 1 LOADING AND UNLOADING SPACE FOR LIG |                             |                                                                  | OR LIGHT                 | 7                | ′ m.            |              | 3.5 m.                  |                  | 1 L/UL                  |                  |
|                                                    | Particula                                  | rs                          |                                                                  | (ABOUT)                  |                  |                 |              | (ABOUT)                 |                  |                         | 1                |
| DEVELOPMENT<br>PARAMETERS                          | APPLICATION SITE AREA                      |                             |                                                                  | DOMESTIC GFA             |                  |                 | N/A          | NO. OF STR              | JCTURE           | 5                       |                  |
|                                                    |                                            |                             |                                                                  |                          | NON-DOMESTIC GFA |                 |              | 839.8 sq. m.            | NO. OF STOREY    |                         | 1                |
|                                                    | UNCOVERED AREA                             |                             |                                                                  | -                        | TOTAL GFA        |                 |              | 839.8 sq. m.            | BUILDING H       |                         | 5.5 m.           |
|                                                    | PLOT RATIO                                 |                             |                                                                  | DOMESTIC PLOT RATIO      |                  |                 | N/A          |                         |                  |                         |                  |
|                                                    | SITE COVERAGE                              |                             | 49%                                                              | NON- DOMESTIC PLOT RATIO |                  | ОПТА            | 0.49         |                         |                  |                         |                  |