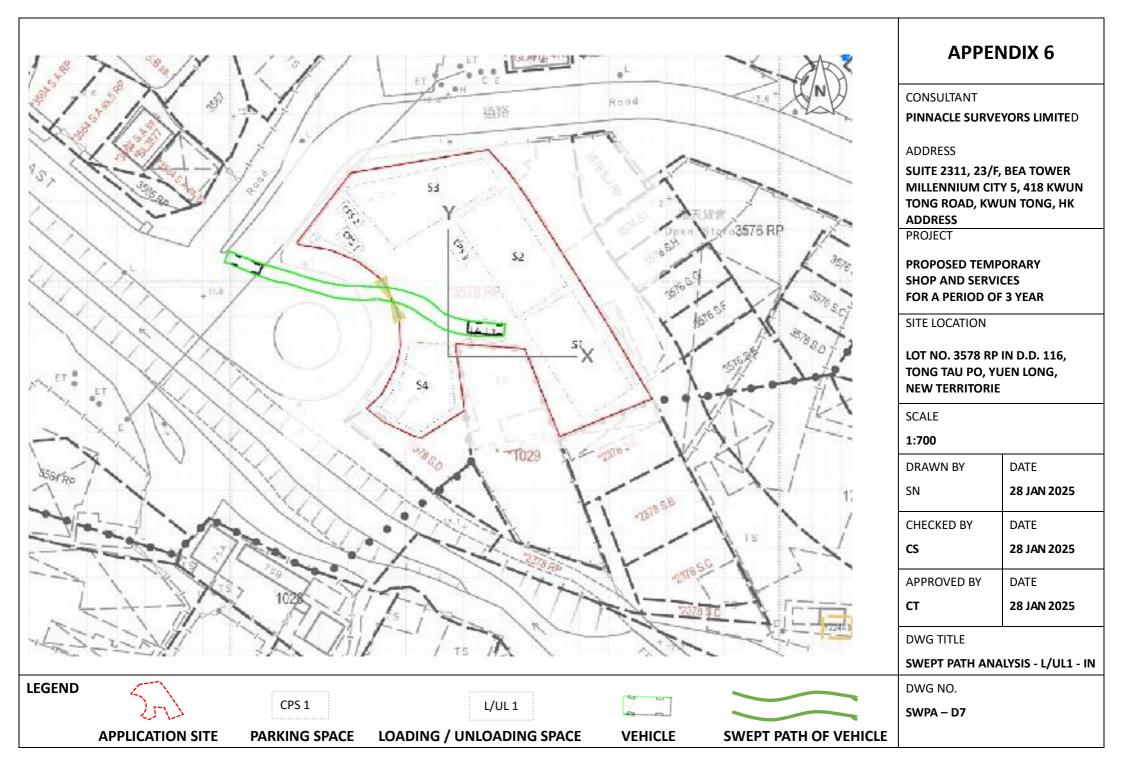

### CAR PARKING PROVISION ON SITE

| Type of Space | Car Parking Space      | Loading / Unloading Space      |  |  |
|---------------|------------------------|--------------------------------|--|--|
| Dimensions    | 5.0 M.(L) X 2.5 M. (W) | 7.0 M.(L) X 3.5 M. (W)         |  |  |
| Lloor         | Private Car            | Light Good Vehicle             |  |  |
| User          | For Visitors           | For Visitors / Goods Suppliers |  |  |
| No. of Space  | 3                      | 1                              |  |  |