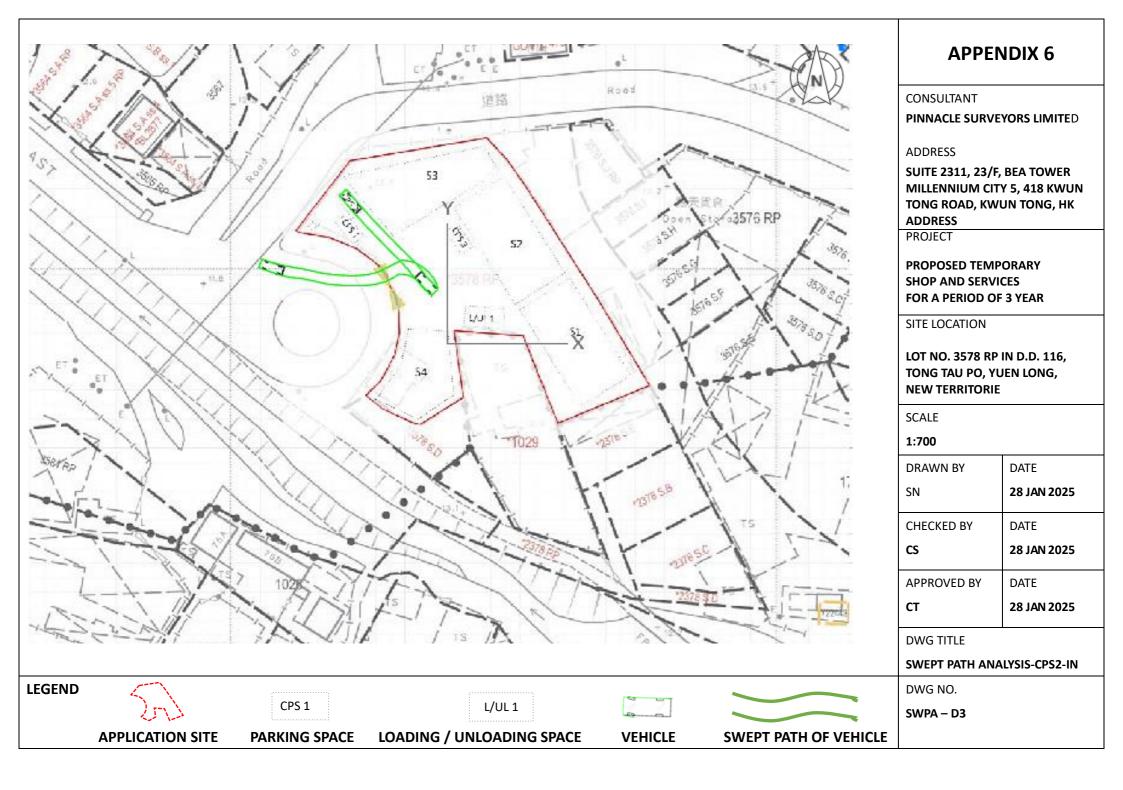

### CAR PARKING PROVISION ON SITE

| Type of Space | Car Parking Space      | Loading / Unloading Space      |  |  |
|---------------|------------------------|--------------------------------|--|--|
| Dimensions    | 5.0 M.(L) X 2.5 M. (W) | 7.0 M.(L) X 3.5 M. (W)         |  |  |
| Lloor         | Private Car            | Light Good Vehicle             |  |  |
| User          | For Visitors           | For Visitors / Goods Suppliers |  |  |
| No. of Space  | 3                      | 1                              |  |  |