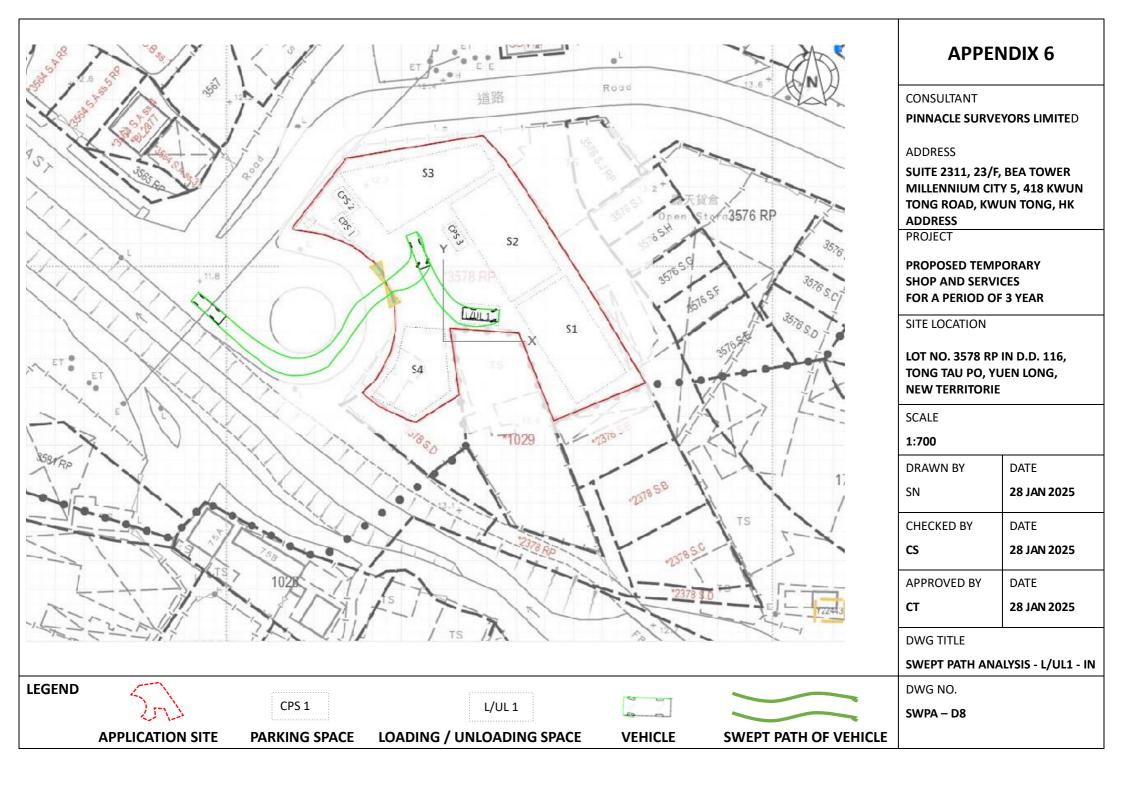

### CAR PARKING PROVISION ON SITE

| Type of Space | Car Parking Space      | Loading / Unloading Space      |  |  |
|---------------|------------------------|--------------------------------|--|--|
| Dimensions    | 5.0 M.(L) X 2.5 M. (W) | 7.0 M.(L) X 3.5 M. (W)         |  |  |
| Lloor         | Private Car            | Light Good Vehicle             |  |  |
| User          | For Visitors           | For Visitors / Goods Suppliers |  |  |
| No. of Space  | 3                      | 1                              |  |  |