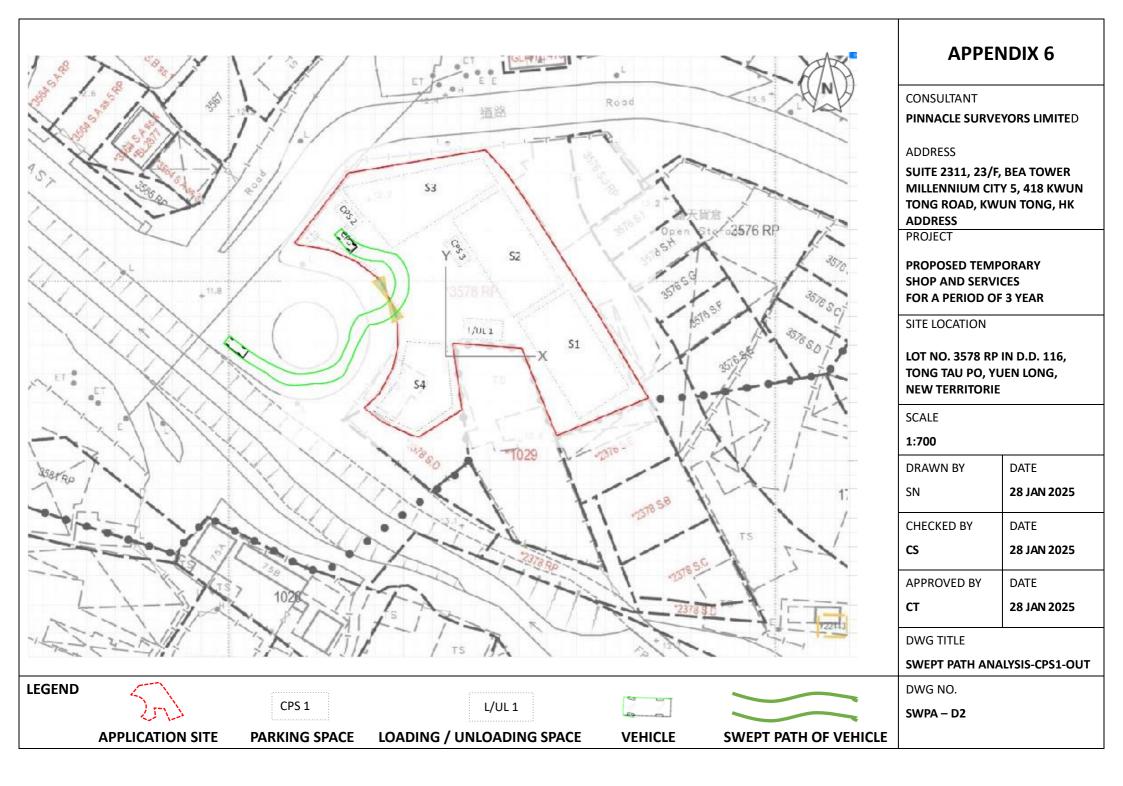

### CAR PARKING PROVISION ON SITE

| Type of Space | Car Parking Space      | Loading / Unloading Space      |  |  |
|---------------|------------------------|--------------------------------|--|--|
| Dimensions    | 5.0 M.(L) X 2.5 M. (W) | 7.0 M.(L) X 3.5 M. (W)         |  |  |
| Lloor         | Private Car            | Light Good Vehicle             |  |  |
| User          | For Visitors           | For Visitors / Goods Suppliers |  |  |
| No. of Space  | 3                      | 1                              |  |  |