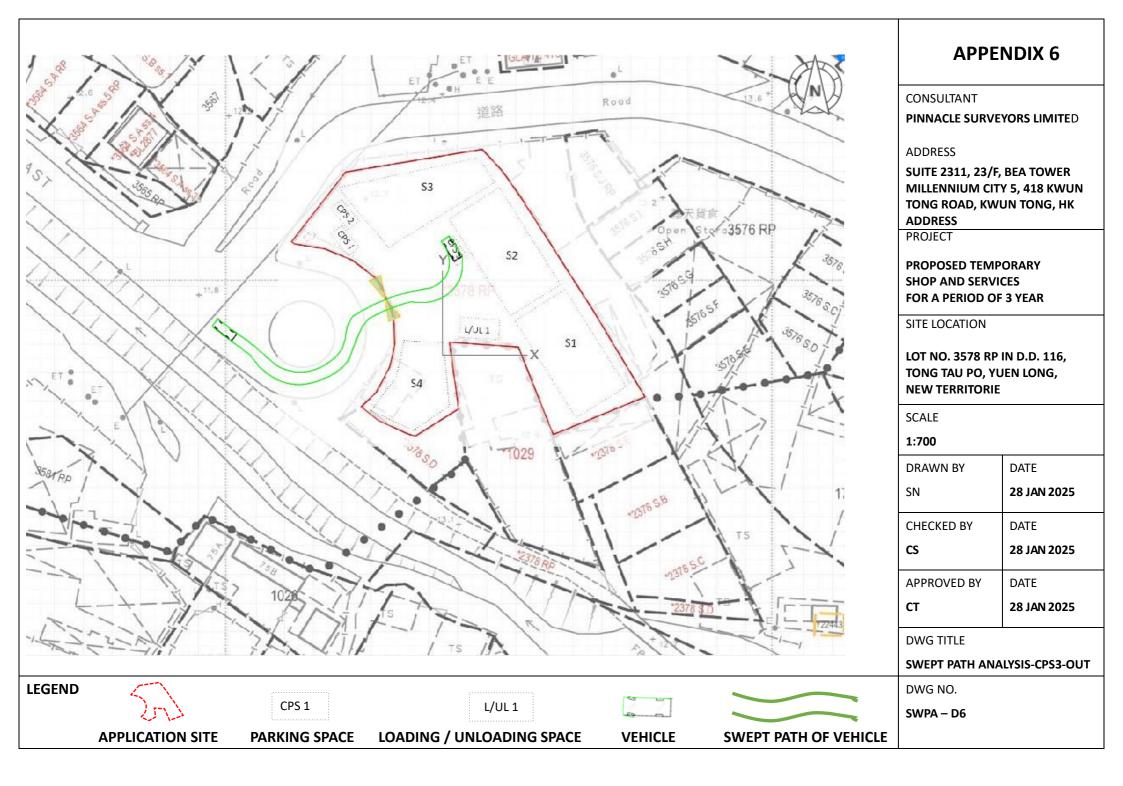

### CAR PARKING PROVISION ON SITE

| Type of Space | Car Parking Space      | Loading / Unloading Space      |  |  |
|---------------|------------------------|--------------------------------|--|--|
| Dimensions    | 5.0 M.(L) X 2.5 M. (W) | 7.0 M.(L) X 3.5 M. (W)         |  |  |
| Lloor         | Private Car            | Light Good Vehicle             |  |  |
| User          | For Visitors           | For Visitors / Goods Suppliers |  |  |
| No. of Space  | 3                      | 1                              |  |  |