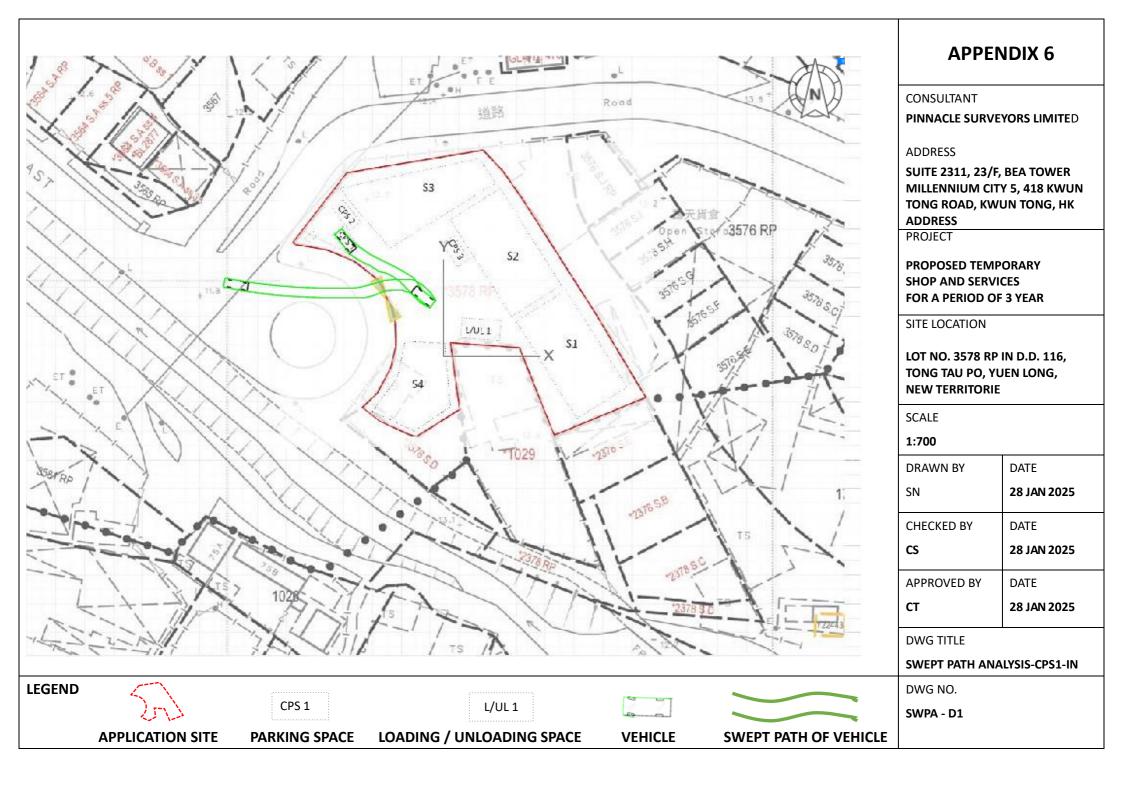

### CAR PARKING PROVISION ON SITE

| Type of Space | Car Parking Space      | Loading / Unloading Space      |  |  |
|---------------|------------------------|--------------------------------|--|--|
| Dimensions    | 5.0 M.(L) X 2.5 M. (W) | 7.0 M.(L) X 3.5 M. (W)         |  |  |
| Lloor         | Private Car            | Light Good Vehicle             |  |  |
| User          | For Visitors           | For Visitors / Goods Suppliers |  |  |
| No. of Space  | 3                      | 1                              |  |  |