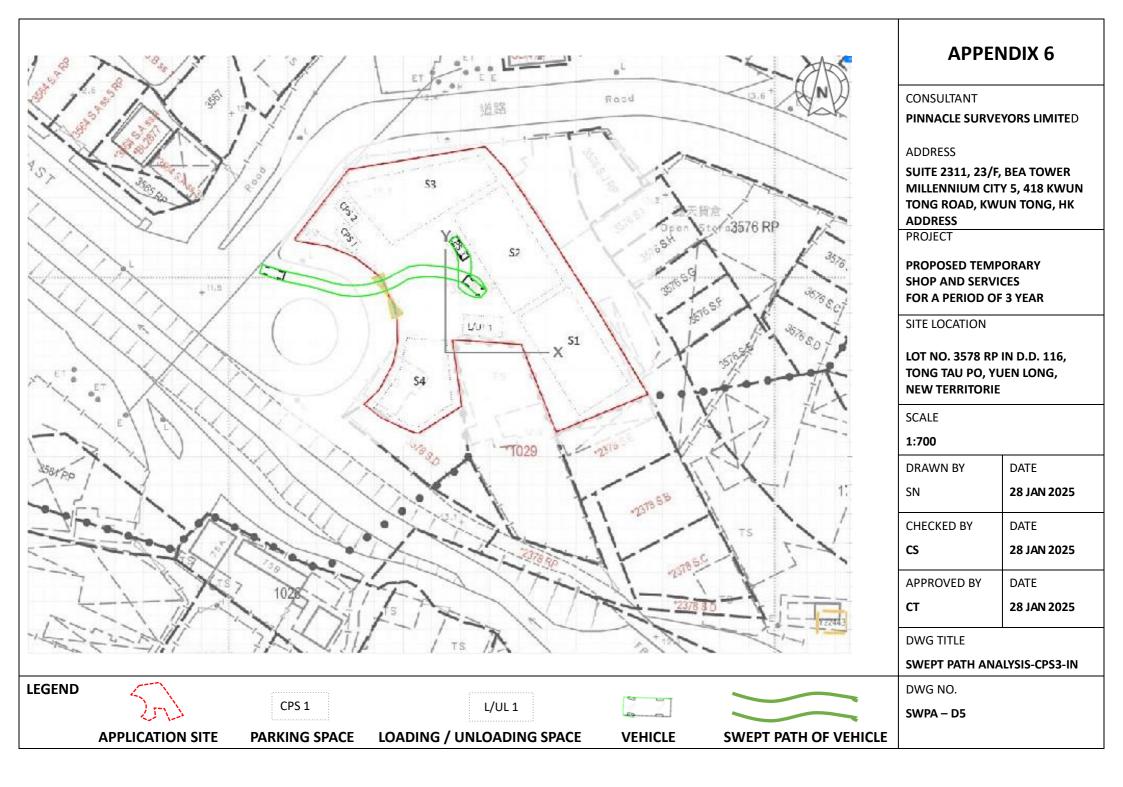

### CAR PARKING PROVISION ON SITE

| Type of Space | Car Parking Space      | Loading / Unloading Space      |  |  |
|---------------|------------------------|--------------------------------|--|--|
| Dimensions    | 5.0 M.(L) X 2.5 M. (W) | 7.0 M.(L) X 3.5 M. (W)         |  |  |
| Lloor         | Private Car            | Light Good Vehicle             |  |  |
| User          | For Visitors           | For Visitors / Goods Suppliers |  |  |
| No. of Space  | 3                      | 1                              |  |  |