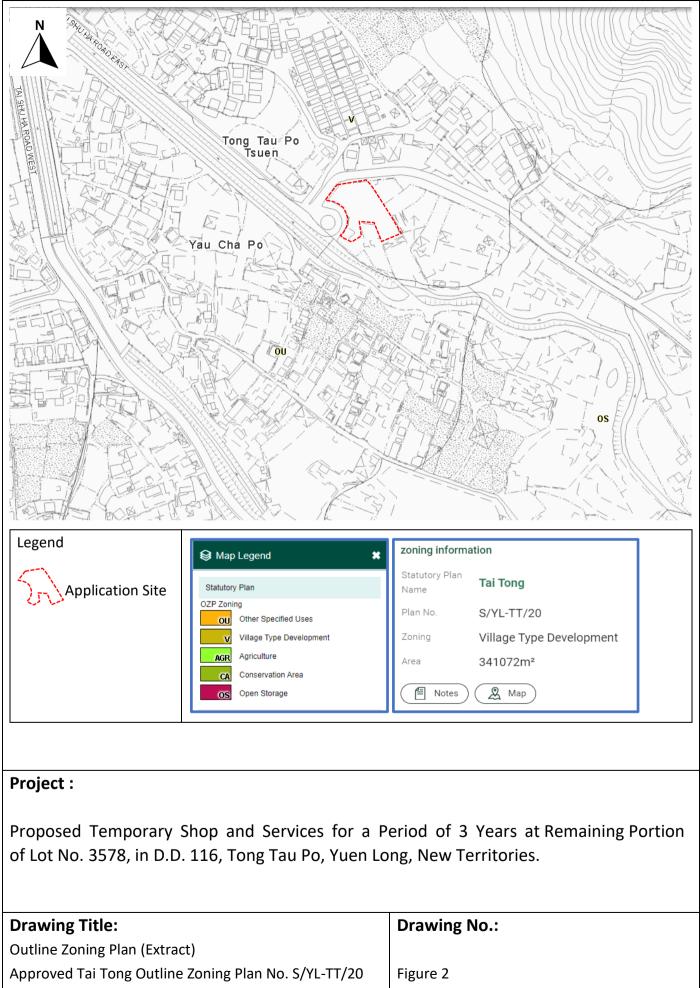

## OPERATION MODE OF THE PROPOSED DEVELOPMENT

FOR S.16 PLANNING APPLICATION OF PROPOSED TEMPORARY SHOP AND SERVICES FOR A PERIOD OF 3 YEARS IN "VILLAGE TYPE DEVELOPMENT" ZONE AT THE REMAINING PORTION OF LOT 3578 IN D.D. 116, TONG TAU PO, YUEN LONG, NEW TERRITORIES