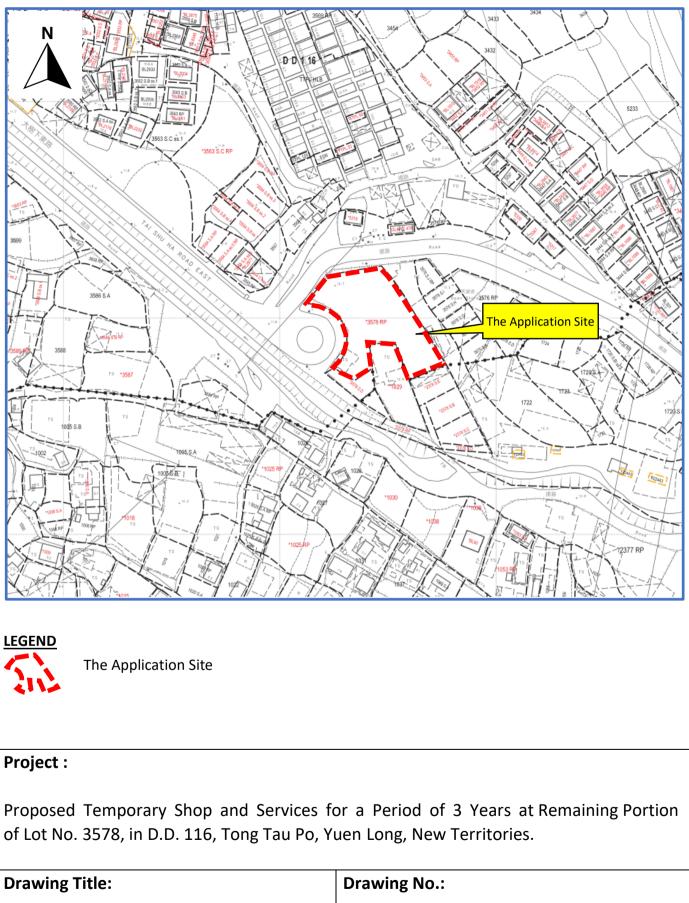

Project :

Proposed Temporary Shop and Services for a Period of 3 Years at Remaining Portion of Lot No. 3578, in D.D. 116, Tong Tau Po, Yuen Long, New Territories.