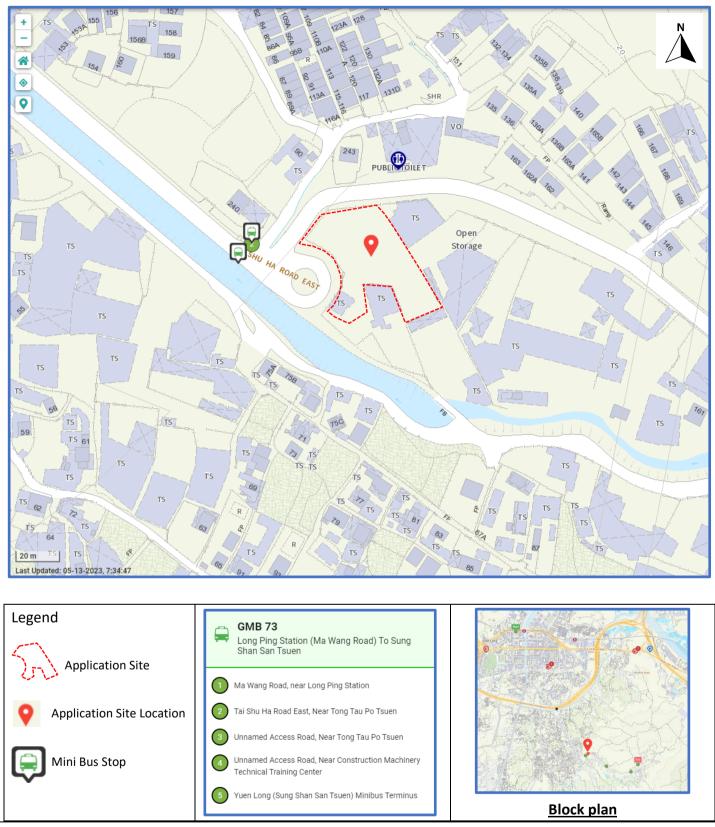

Conclusion:

*i)* The application site accessible from Tai Shu Ha Road East and there is a Green Public Light Bus station close to the Site with turnaround adjoining to the entrance of the site. Staff working there will commute by taking the Green Public Light Bus.