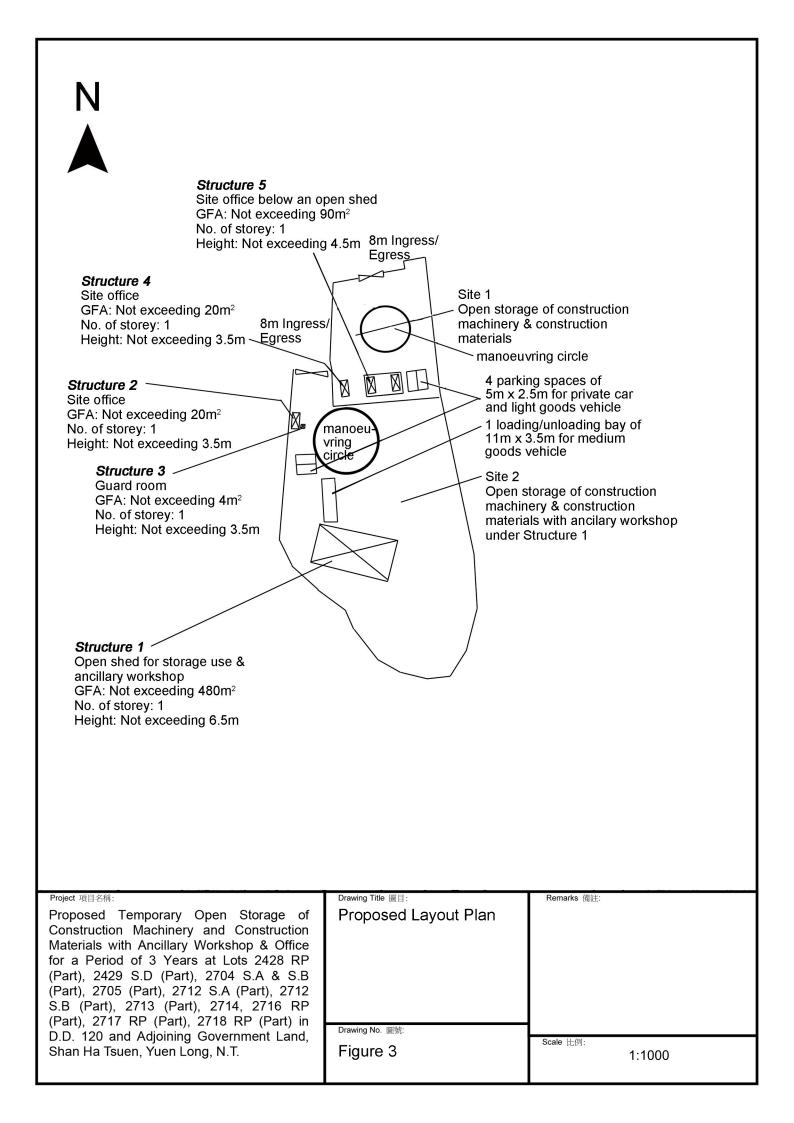

Note 3: Morning peak is defined as 7:00a.m. to 9:00a.m. whereas afternoon peak is defined as 5:00p.m. to 7:00p.m.

1.3 In association with the proposed development, adequate space for manoeuvring of vehicle would be provided as shown in **Figure 3**. The negligible increase in traffic would not aggravate the traffic condition of Shan Ha Road and nearby road networks.