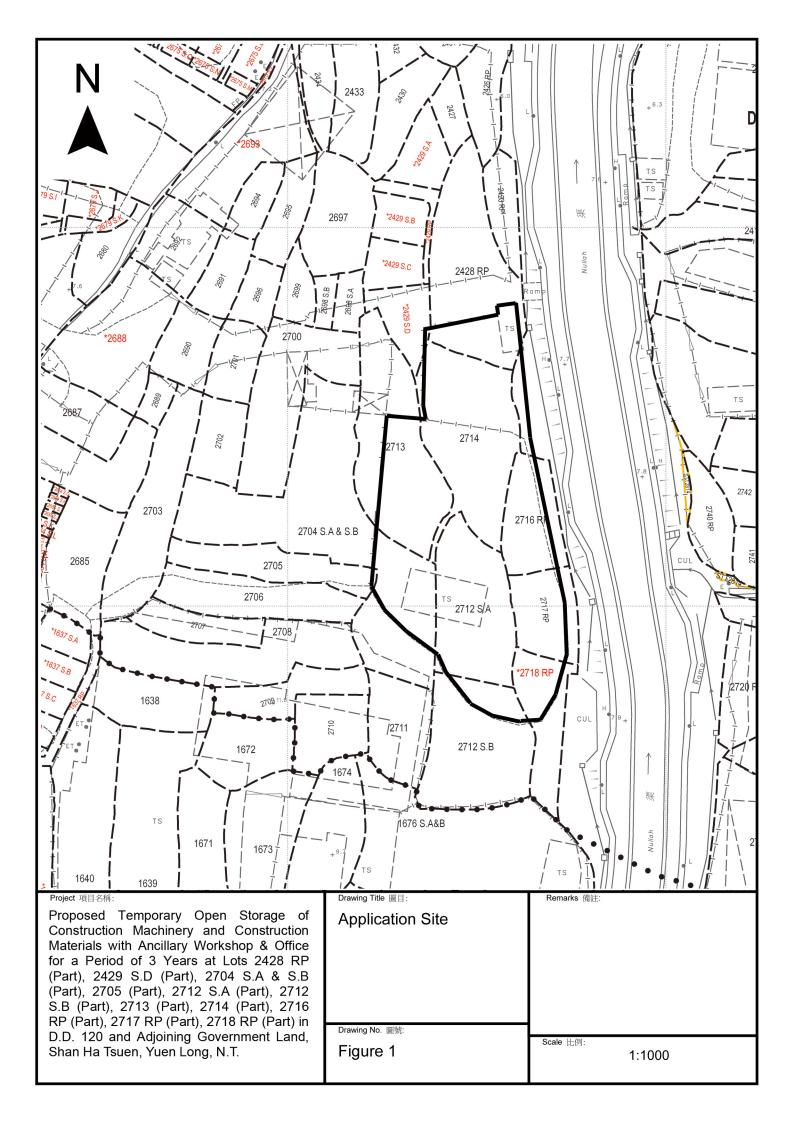

**Proposed Temporary Open Storage of Construction Machinery and Construction Materials with Ancillary Workshop & Office for a Period of 3 Years** 

at

Lots 2428 RP (Part), 2429 S.D (Part), 2704 S.A & S.B (Part), 2705 (Part), 2712 S.A (Part), 2712 S.B (Part), 2713 (Part), 2714 (Part), 2716 RP (Part), 2717 RP (Part), 2718 RP (Part) in D.D. 120 and Adjoining Government Land, Shan Ha Tsuen, Yuen Long, N.T.