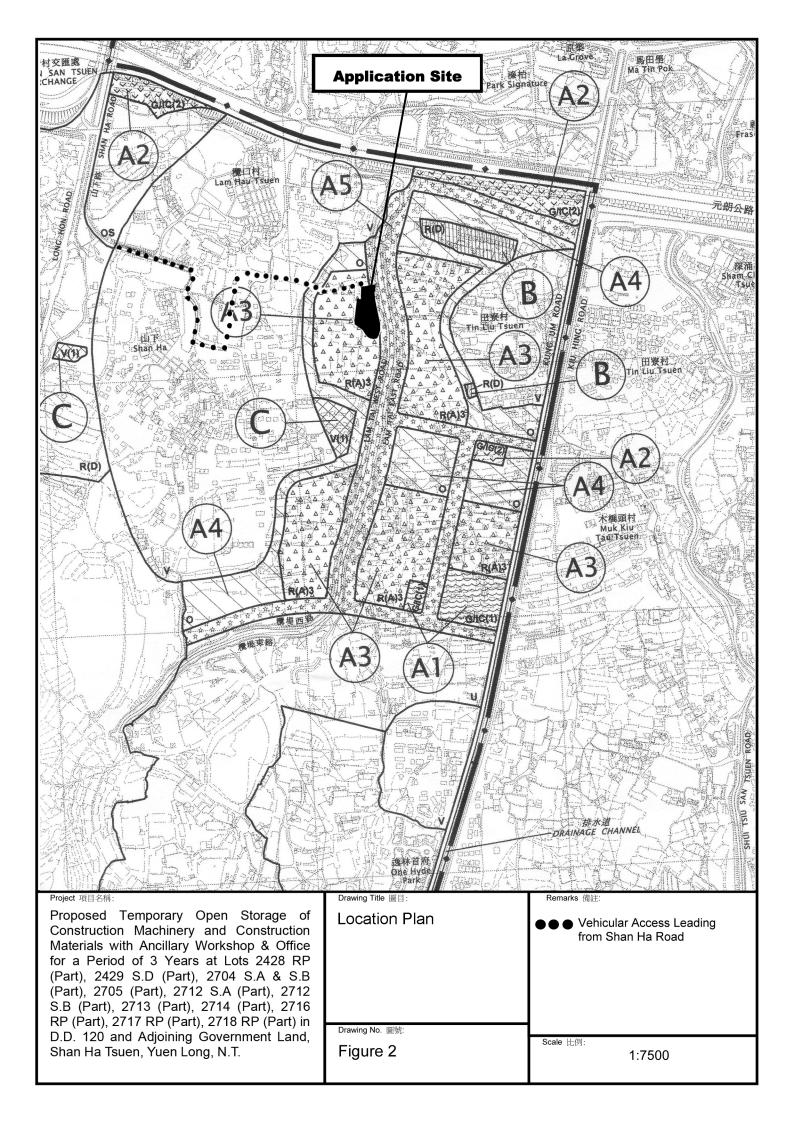

## **Annex 1 Estimated Traffic Generation**

- 1.1 The application site is accessible via a vehicular access leading from the tip of Shan Ha Road. The application site subject to seven planning permissions related to open storage activity since 2000. The current planning application is also intended for open storage use.
- 1.2 The estimated average traffic generation and traffic generation rate at peak hours are as follow: