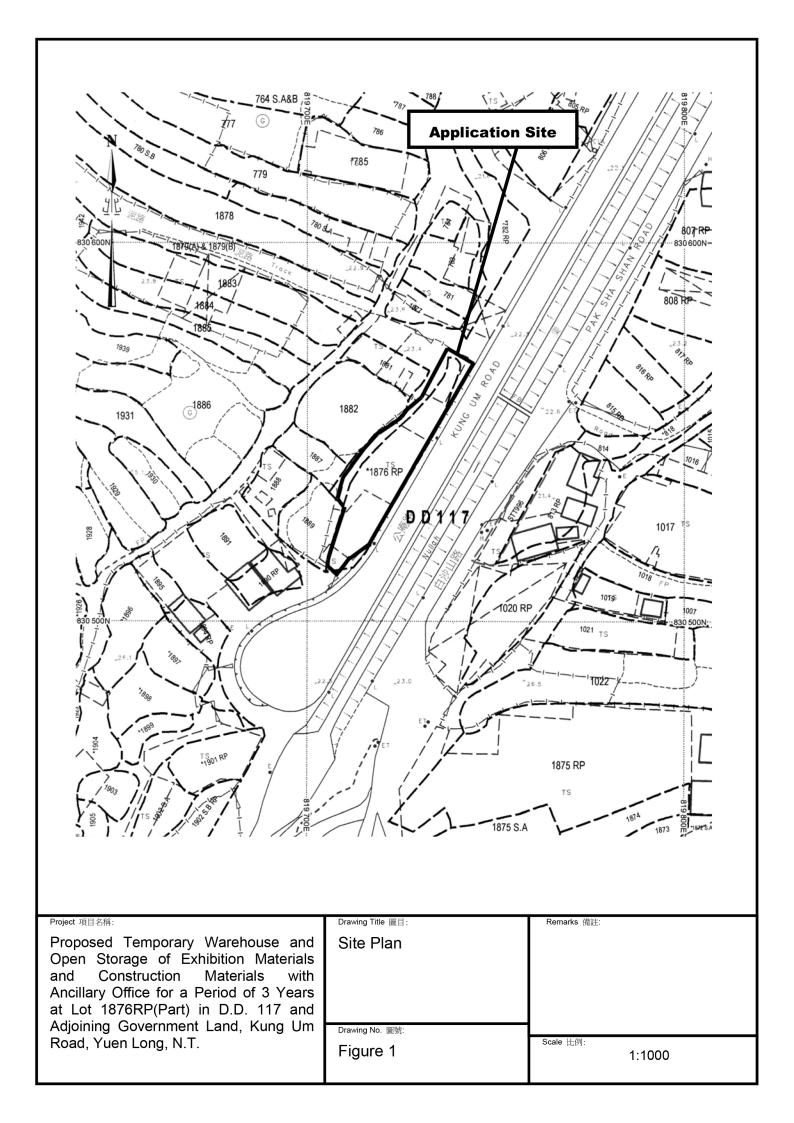

## Annex 1. ESTIMATED TRAFFIC GENERATION

- 1. The application site is intended for temporary open storage and warehouse for exhibition materials and construction materials with ancillary and office for a period of three years. The application site is abutting Kung Um Road as shown in **Figure 1**.
- 2. The application site subjects to SIX previous planning permissions since 2008 (TPB Ref.: A/YL-TYST/408, 630, 663, 779, 947 & 1140). They are also related to storage use. In the reason that the application site is intended for storage use which is static in nature, the actual operation of the proposed development at the application site shows that the impact to the surrounding traffic network is insignificant.
- 3. Only light van will access the application site. Neither light goods vehicle, medium goods vehicle nor heavy goods vehicles as defined in the Road Traffic Ordinance including container tractor/trailer will be allowed to access the application site.