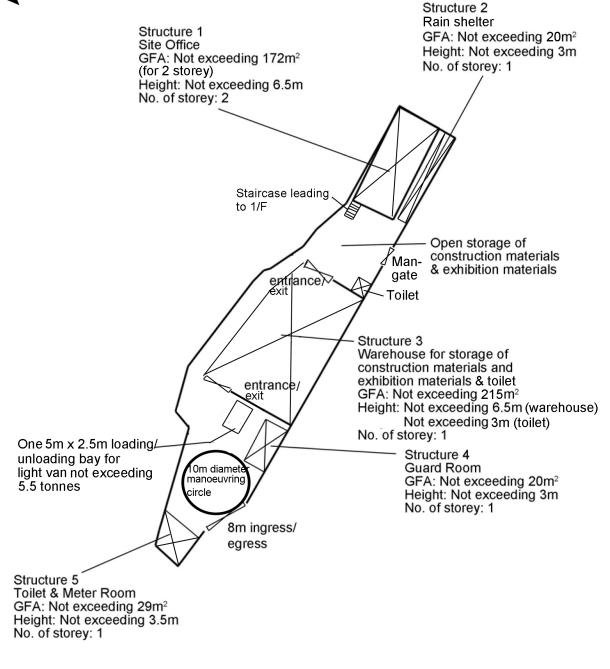

Note 3: Morning peak is defined as 7:00a.m. to 9:00a.m. whereas afternoon peak is defined as 5:00p.m. to 7:00p.m.

| Project 項目名構:                                                                                                                                                                      | Drawing Title 圖目:    | Remarks 備註: |
|------------------------------------------------------------------------------------------------------------------------------------------------------------------------------------|----------------------|-------------|
| Proposed Temporary Warehouse and Open Storage of Exhibition Materials and Construction Materials with Ancillary Office for a Period of 3 Years at Lot 1876RP(Part) in D.D. 117 and | Proposed Layout Plan |             |
| Adjoining Government Land, Kung Um Road, Yuen Long, N.T.                                                                                                                           | Drawing No. 圖號:      | Scale 比例:   |
| Road, Tuen Long, N.T.                                                                                                                                                              | Figure 3             | 1:500       |