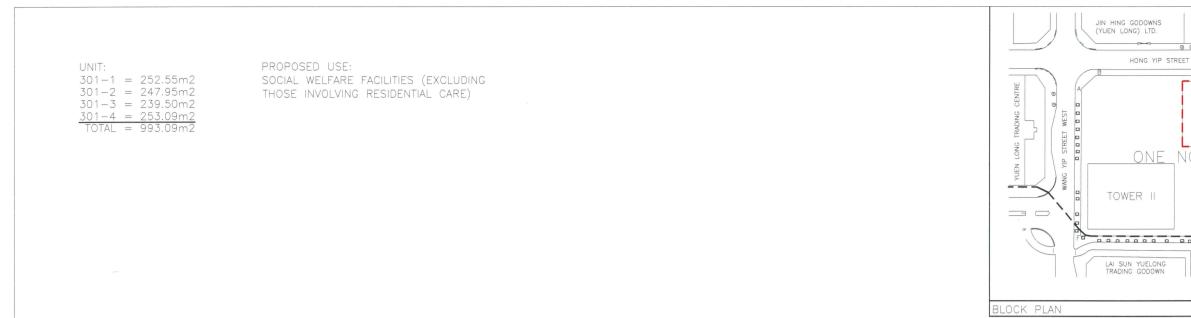

PROPOSED USE: SOCIAL WELFARE FACILITIES (EXCLUDING THOSE INVOLVING RESIDENTIAL CARE)

SEVENTH FLOOR PLAN (TOWER I) (SCALE: 1:200)