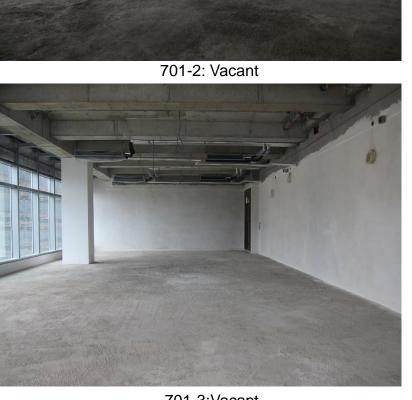

## 701-3:Vacant

Tower 1, One North

Entrance and exit of car park at G/F

G/F lobby and the Atrium

Lift connecting B2/F to 2/F

Basement car park

Existing Condition of the Subject Premises (Overview of One North)