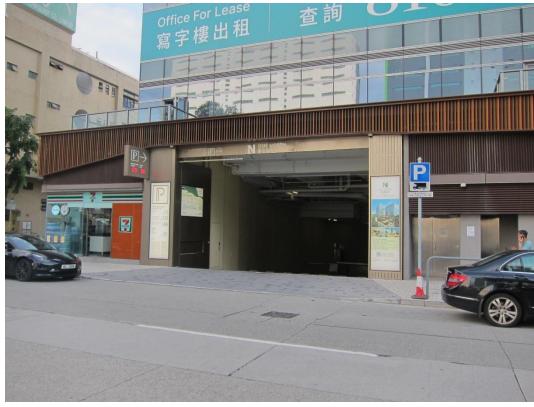

## 701-3:Vacant

Tower 1, One North

Entrance and exit of car park at G/F

G/F lobby and the Atrium

Lift connecting B2/F to 2/F

Basement car park

Existing Condition of the Subject Premises (Overview of One North)