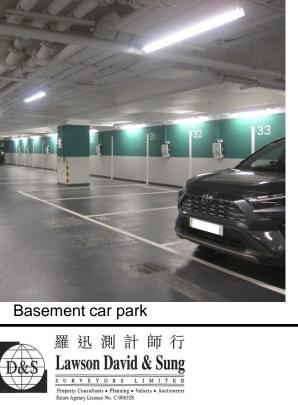

## 701-3:Vacant

Tower 1, One North

Entrance and exit of car park at G/F

G/F lobby and the Atrium

Lift connecting B2/F to 2/F

Basement car park

Existing Condition of the Subject Premises (Overview of One North)