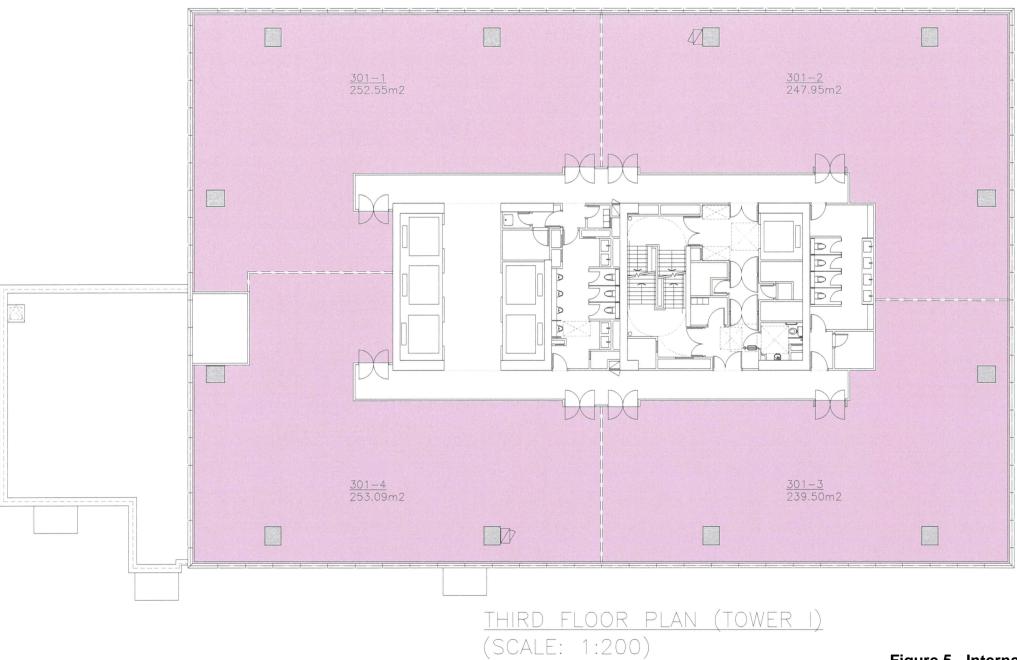

PROPOSED USE: SOCIAL WELFARE FACILITIES (EXCLUDING THOSE INVOLVING RESIDENTIAL CARE)

SEVENTH FLOOR PLAN (TOWER I) (SCALE: 1:200)

THIRD FLOOR PLAN (TOWER I)

301-2: Vacant

Lift lobby of 7/F

Corridor

701-1: Vacant

701-4: Vacant

Existing Condition of the Application Site (7/F, Tower 1, One North) Photo Plate 2

<u>SEVENTH FLOOR PLAN (TOWER I)</u>