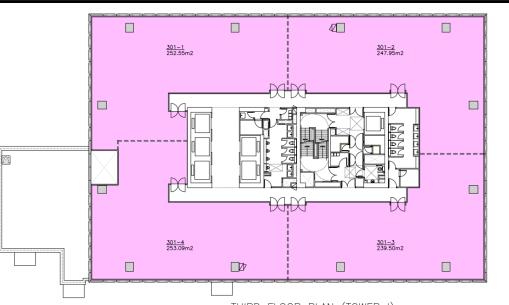

THIRD FLOOR PLAN (TOWER I)

301-2: Vacant

Lift lobby of 7/F

Corridor

701-1: Vacant

701-4: Vacant

Existing Condition of the Application Site (7/F, Tower 1, One North) Photo Plate 2

<u>SEVENTH FLOOR PLAN (TOWER I)</u>