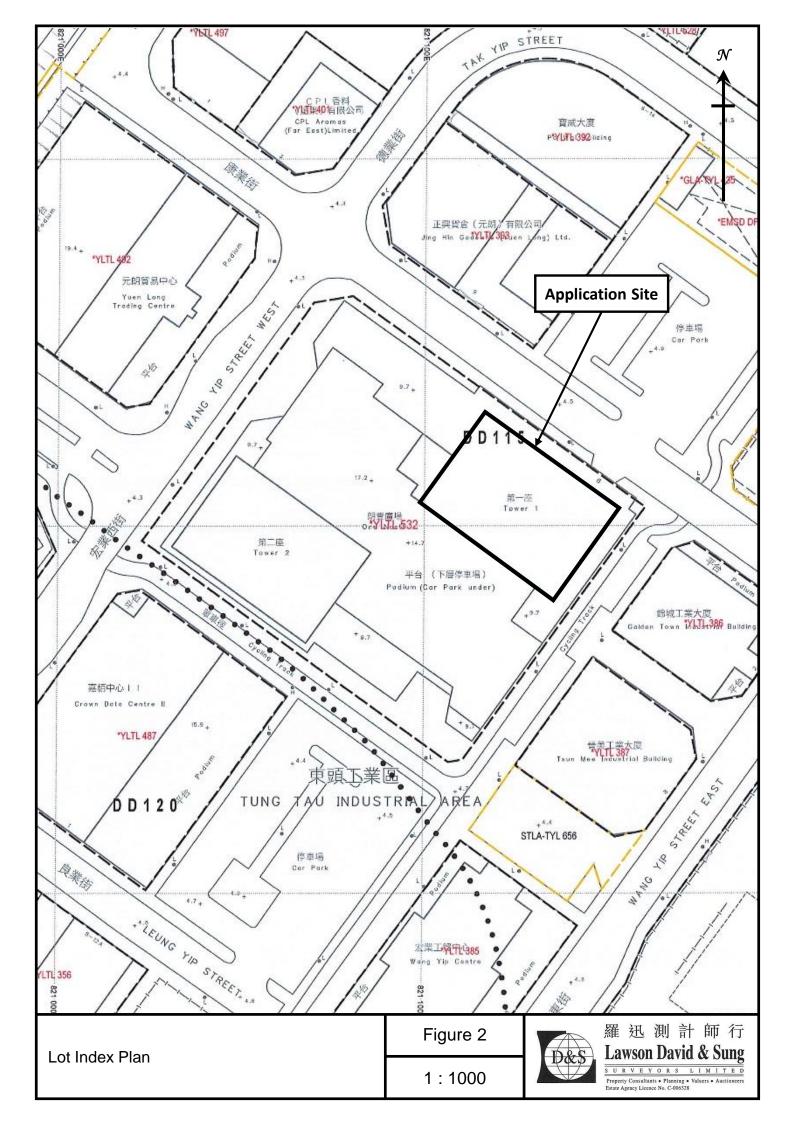

## Figures

Figure 1 Location Plan

Figure 2 Lot Index Plan

- Figure 3 Extract of the Approved Yuen Long OZP No. S/YL/27
- Figure 4 Plan showing the Public Transport Facilities and Public Car Park
- Figure 5 Internal Floor Area Plan 3/F, Tower 1
- Figure 6 Internal Floor Area Plan 7/F, Tower 1