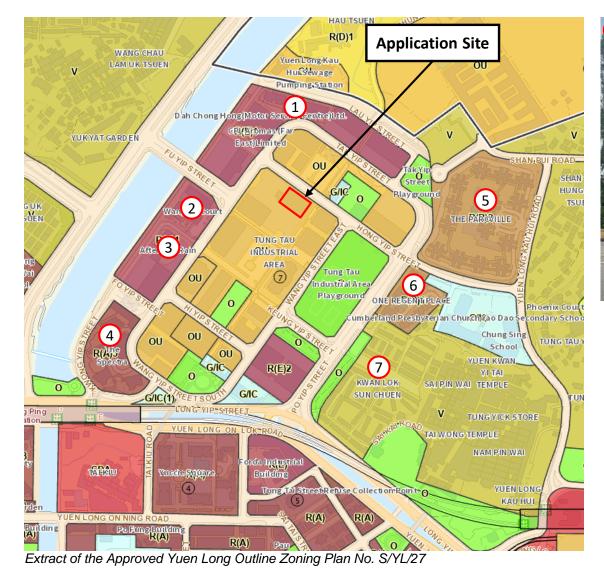

## Figures

Figure 1 Location Plan

Figure 2 Lot Index Plan

- Figure 3 Extract of the Approved Yuen Long OZP No. S/YL/27
- Figure 4 Plan showing the Public Transport Facilities and Public Car Park
- Figure 5 Internal Floor Area Plan 3/F, Tower 1
- Figure 6 Internal Floor Area Plan 7/F, Tower 1

## Site Photos

| Photo Plate 1 | Existing Condition of the Application Site |
|---------------|--------------------------------------------|
|               | (3/F, Tower 1, One North)                  |
| Photo Plate 2 | Existing Condition of the Application Site |
|               | (7/F, Tower 1, One North)                  |
| Photo Plate 3 | Existing Condition of the Subject Premises |
|               | (Overview of One North)                    |
| Photo Plate 4 | Surrounding Land Uses                      |
| Photo Plate 5 | Surrounding Land Uses - Residential Use    |