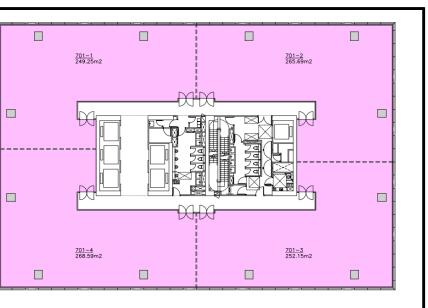

| UNIT: |   |           |
|-------|---|-----------|
| 701-1 | = | 249.25m2  |
| 701-2 | = | 265.69m2  |
| 701-3 | = | 252.15m2  |
| 701-4 | = | 268.59m2  |
| TOTAL | = | 1035.68m2 |
|       |   |           |

PROPOSED USE: SOCIAL WELFARE FACILITIES (EXCLUDING THOSE INVOLVING RESIDENTIAL CARE)

SEVENTH FLOOR PLAN (TOWER I) (SCALE: 1:200)

THIRD FLOOR PLAN (TOWER I)

301-2: Vacant

Lift lobby of 7/F

Corridor

701-1: Vacant

701-4: Vacant

Existing Condition of the Application Site (7/F, Tower 1, One North) Photo Plate 2

<u>SEVENTH FLOOR PLAN (TOWER I)</u>