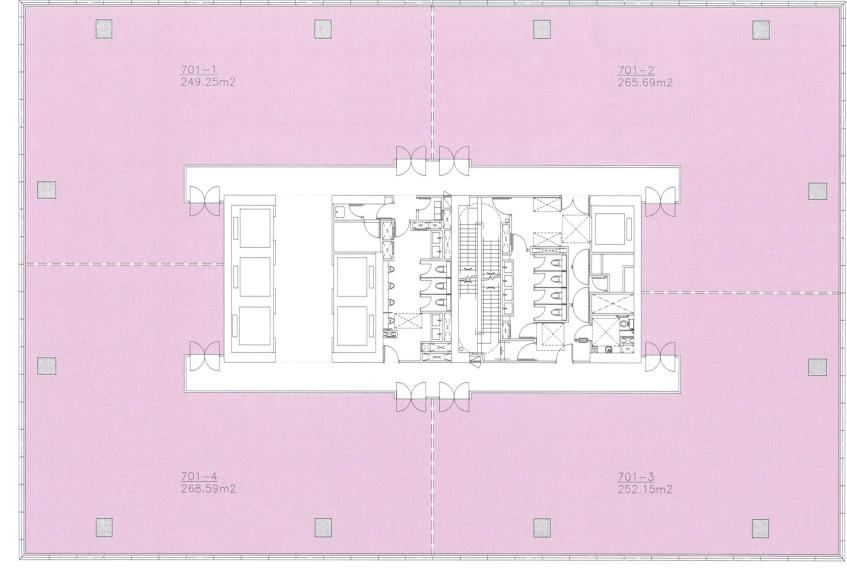

| UNIT: |   |           |
|-------|---|-----------|
| 701-1 | = | 249.25m2  |
| 701-2 | = | 265.69m2  |
| 701-3 | = | 252.15m2  |
| 701-4 | = | 268.59m2  |
| TOTAL | = | 1035.68m2 |
|       |   |           |

PROPOSED USE: SOCIAL WELFARE FACILITIES (EXCLUDING THOSE INVOLVING RESIDENTIAL CARE)

SEVENTH FLOOR PLAN (TOWER I) (SCALE: 1:200)

THIRD FLOOR PLAN (TOWER I)

301-2: Vacant

Lift lobby of 7/F

Corridor

701-1: Vacant

701-4: Vacant

Existing Condition of the Application Site (7/F, Tower 1, One North) Photo Plate 2

<u>SEVENTH FLOOR PLAN (TOWER I)</u>