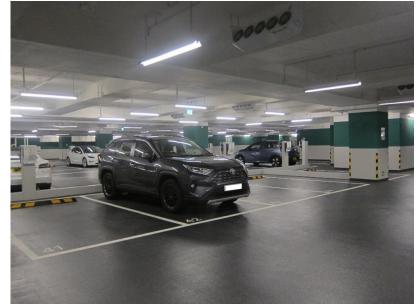

## 701-3:Vacant

Tower 1, One North

Entrance and exit of car park at G/F

G/F lobby and the Atrium

Lift connecting B2/F to 2/F

Basement car park

Existing Condition of the Subject Premises (Overview of One North)