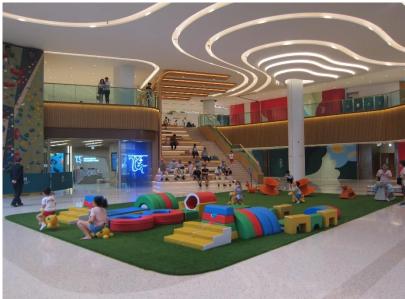

## 701-3:Vacant

Tower 1, One North

Entrance and exit of car park at G/F

G/F lobby and the Atrium

Lift connecting B2/F to 2/F

Basement car park

Existing Condition of the Subject Premises (Overview of One North)