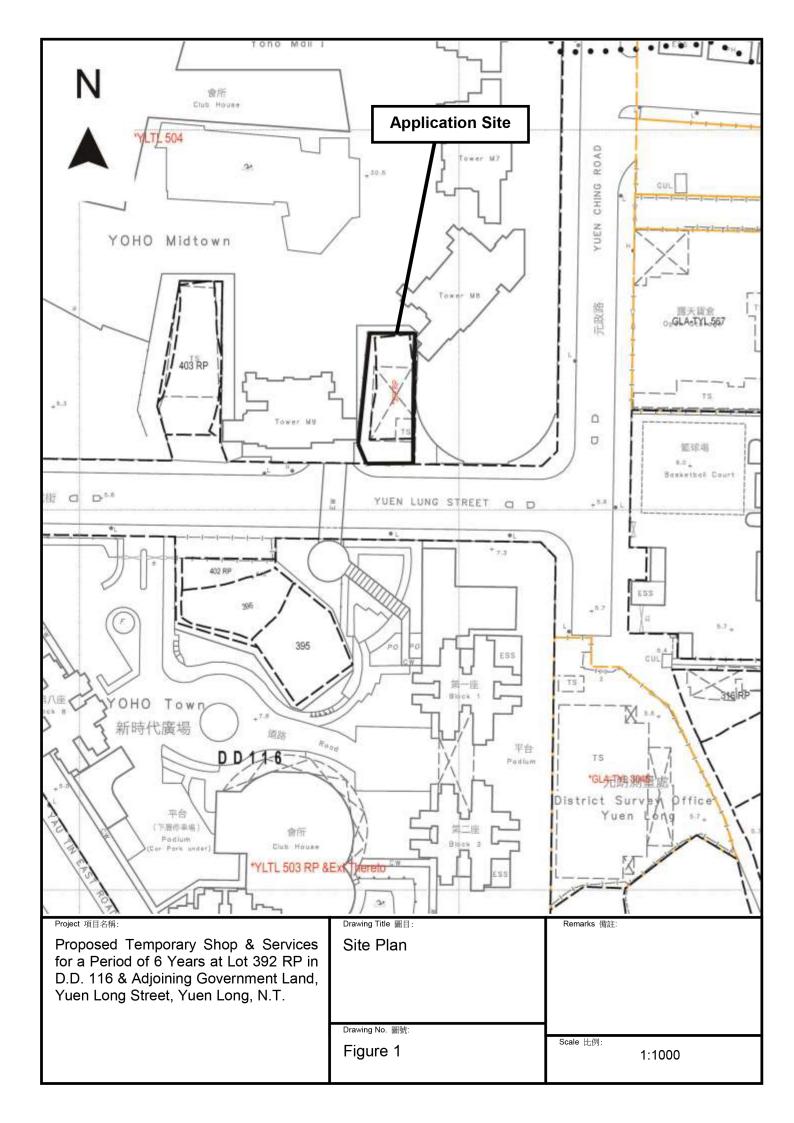

## **Proposed Temporary Shop & Services for a Period of 6 Years** at

## Lot 392 RP in D.D. 116 & Adjoining Government Land, Yuen Long Street, Yuen Long, N.T.