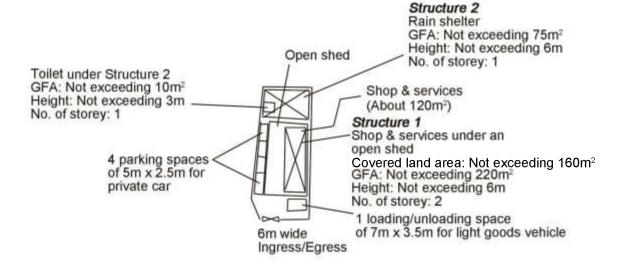

## Lot 392 RP in D.D. 116 & Adjoining Government Land, Yuen Long Street, Yuen Long, N.T.

## **Annex 1 Estimated Traffic Generation**

- 1.1 The application site is abutting Yuen Lung Street. Having mentioned that the site is intended for shop & services for vehicle accessories such as GPS and vehicle audio video systems with car beauty services in only 220m², traffic generated by the proposed development is extremely insignificant.
- 1.2 4 parking spaces of 5m x 2.5m for visitors will be provided and 1 loading/unloading space of 7m x 3.5m for light goods vehicle will be provided at the application site. Car beauty services will be provided at the rain shelter of which 4 vehicle can having the car beauty services at the same time.
- 1.3 The estimated average traffic generation and traffic generation rate at peak hours are as follow:

Project 項目名稱:
Proposed Temporary Shop & Services for a Period of 6 Years at Lot 392 RP in D.D. 116 & Adjoining Government Land, Yuen Long Street, Yuen Long, N.T.

Drawing Title 圖目:
Proposed Layout Plan

Proposed Layout Plan

Drawing No. 圖號:
Figure 2

Scale 比例:

1:1000