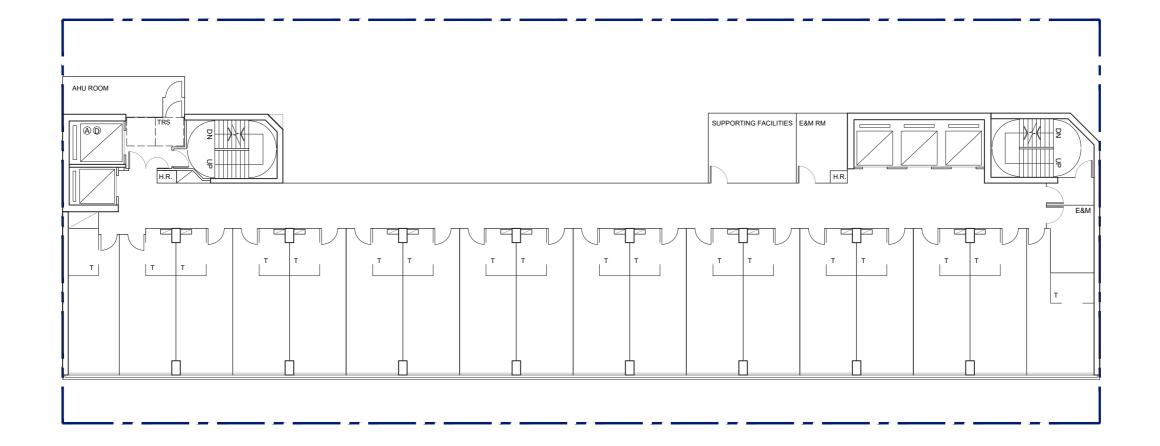

RCHE TYPICAL FLOOR (4-5, 7-12, 14-20/F) PLAN SK-7B 5 NOVEMBER 2024 (with annotations for additional requirements for building fire safety design)

0 2 4 10m

NO. OF GUESTROOMS: 16

NO. OF GUESTROOMS PER TYPICAL FLOOR: 19 19 x 9 TYPICAL FLOORS = 171GUESTROOMS