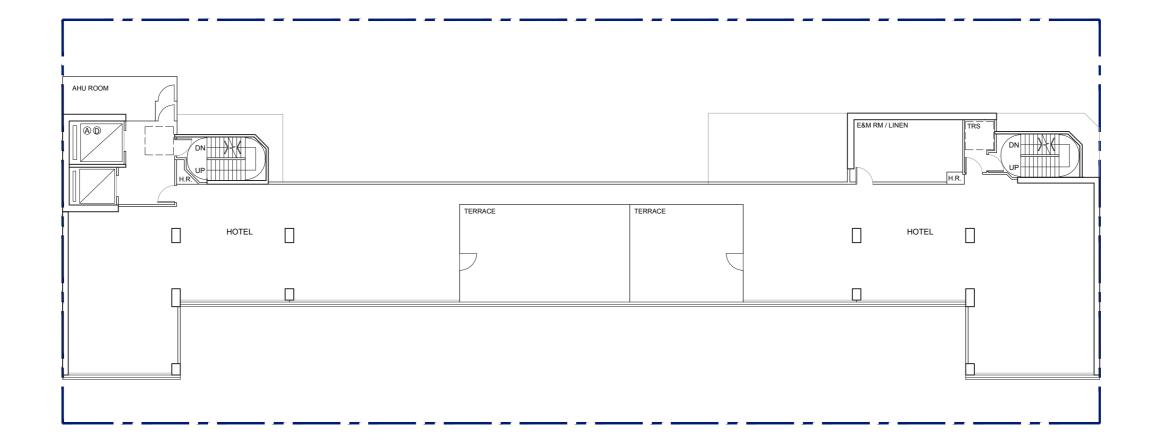

RCHE TYPICAL FLOOR (4-5, 7-12, 14-20/F) PLAN SK-7B 5 NOVEMBER 2024 (with annotations for additional requirements for building fire safety design)

0 2 4 10m

NO. OF GUESTROOMS: 16

NO. OF GUESTROOMS PER TYPICAL FLOOR: 19 19 x 9 TYPICAL FLOORS = 171GUESTROOMS