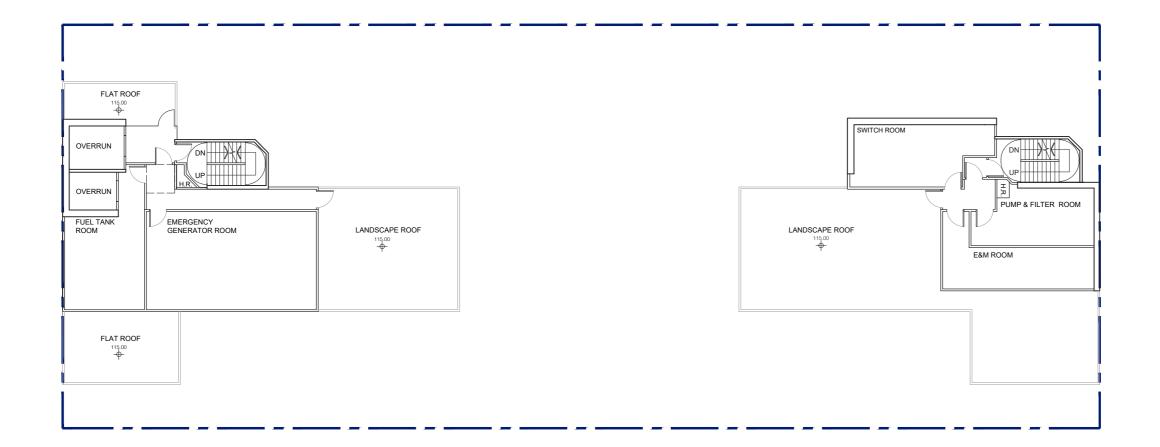

RCHE TYPICAL FLOOR (4-5, 7-12, 14-20/F) PLAN SK-7B 5 NOVEMBER 2024 (with annotations for additional requirements for building fire safety design)

0 2 4 10m

NO. OF GUESTROOMS: 16

NO. OF GUESTROOMS PER TYPICAL FLOOR: 19 19 x 9 TYPICAL FLOORS = 171GUESTROOMS