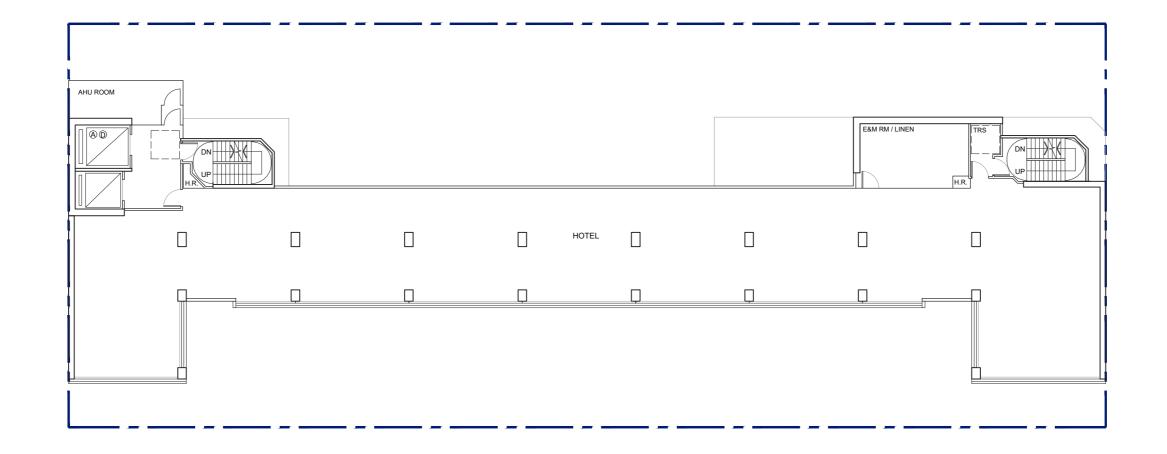

RCHE TYPICAL FLOOR (4-5, 7-12, 14-20/F) PLAN SK-7B 5 NOVEMBER 2024 (with annotations for additional requirements for building fire safety design)

0 2 4 10m

NO. OF GUESTROOMS: 16

NO. OF GUESTROOMS PER TYPICAL FLOOR: 19 19 x 9 TYPICAL FLOORS = 171GUESTROOMS