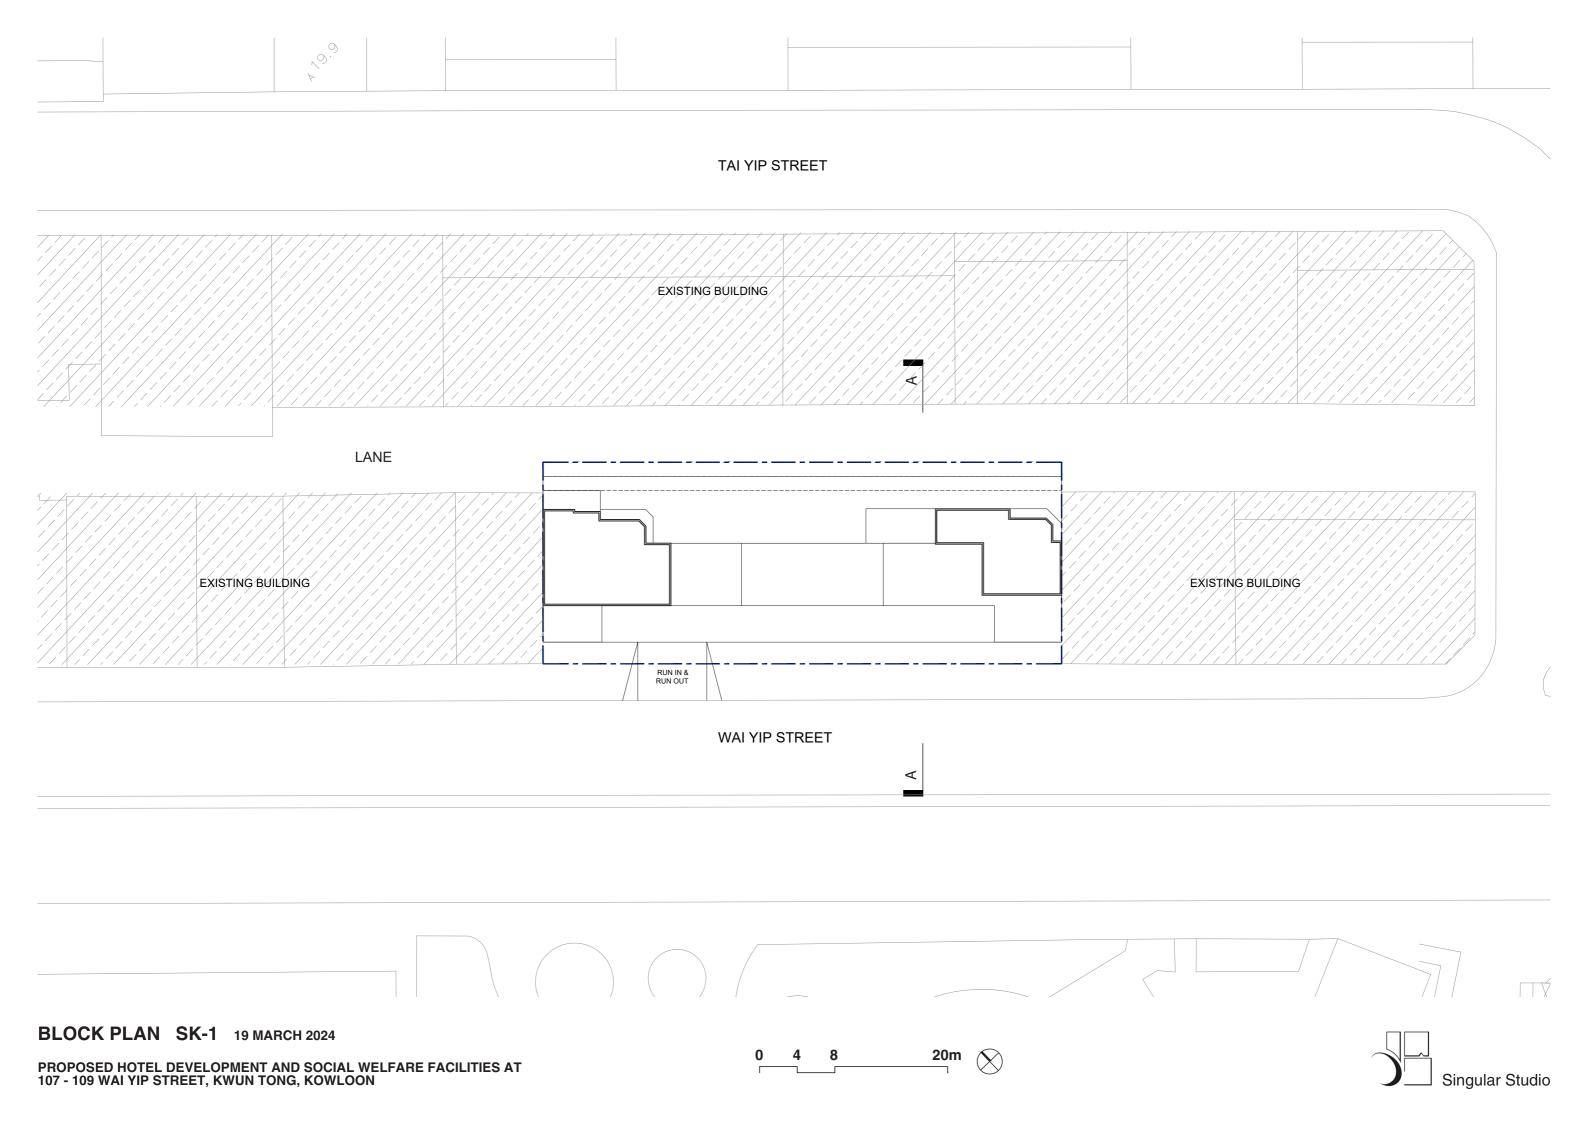

Proposed Rezoning of the Site from "OU(B)" to "OU(Residential Care Home for the Elderly and Hotel)" for a Proposed Composite Development with Residential Care Homes for the Elderly and Hotel at Nos. 107 – 109 Wai Yip Street, Kwun Tong S12A Amendment of Plan Application