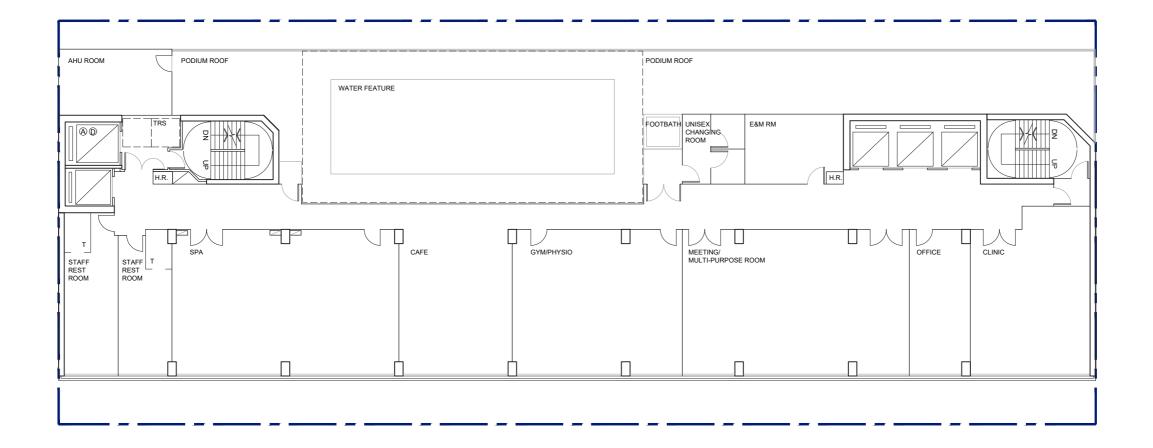

**Appendix** 1

Indicative Development Scheme

10m 🚫

2 4

NO. OF RCHE ROOMS: 8

NO. OF RCHE ROOMS: 18

NO. OF RCHE ROOMS: 18

NO. OF BEDS: 18 - 35 (1-2 BEDS PER ROOM)