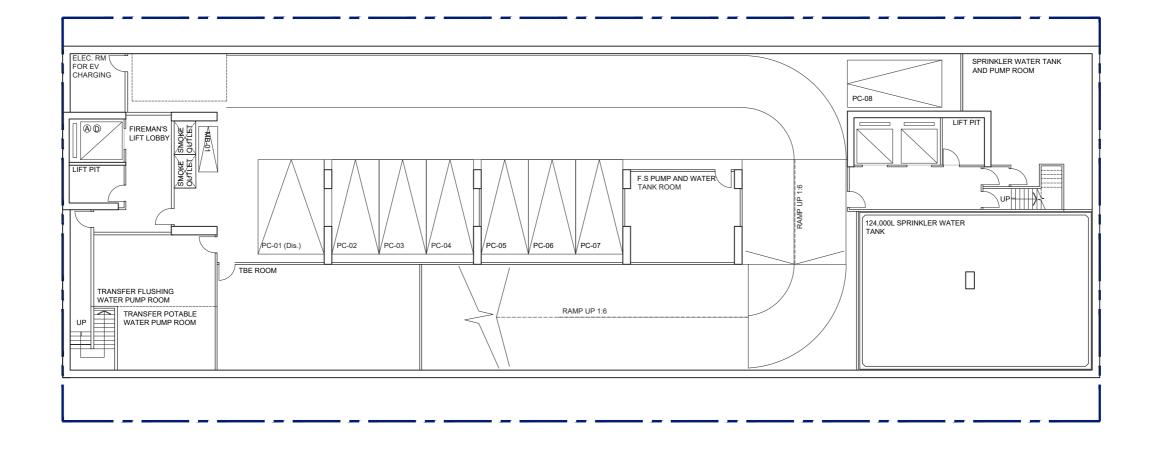

**Appendix** 1

Indicative Development Scheme

10m 🚫

2 4

NO. OF RCHE ROOMS: 8

NO. OF RCHE ROOMS: 18

NO. OF RCHE ROOMS: 18

NO. OF BEDS: 18 - 35 (1-2 BEDS PER ROOM)