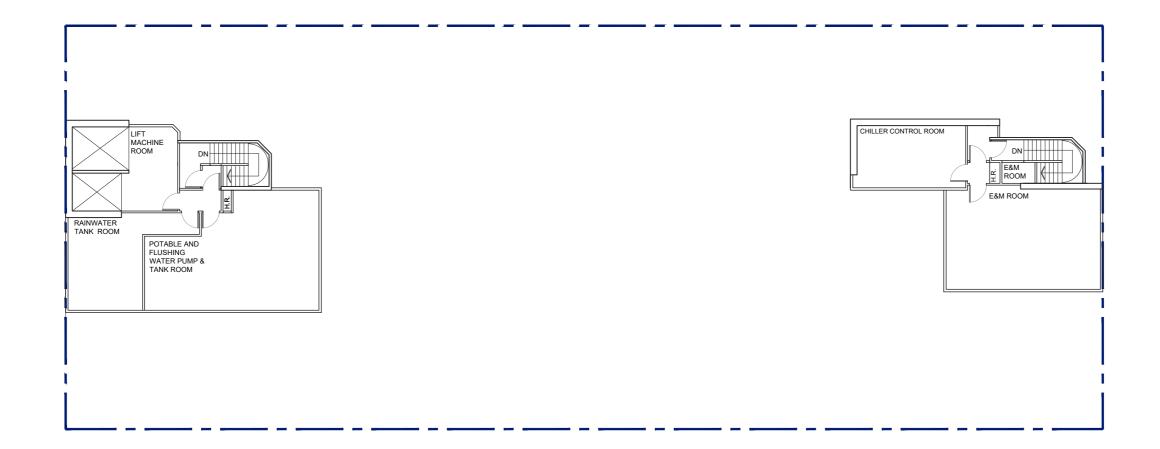

RCHE TYPICAL FLOOR (4-5, 7-12, 14-20/F) PLAN SK-7B 5 NOVEMBER 2024 (with annotations for additional requirements for building fire safety design)

0 2 4 10m

NO. OF GUESTROOMS: 16

NO. OF GUESTROOMS PER TYPICAL FLOOR: 19 19 x 9 TYPICAL FLOORS = 171GUESTROOMS