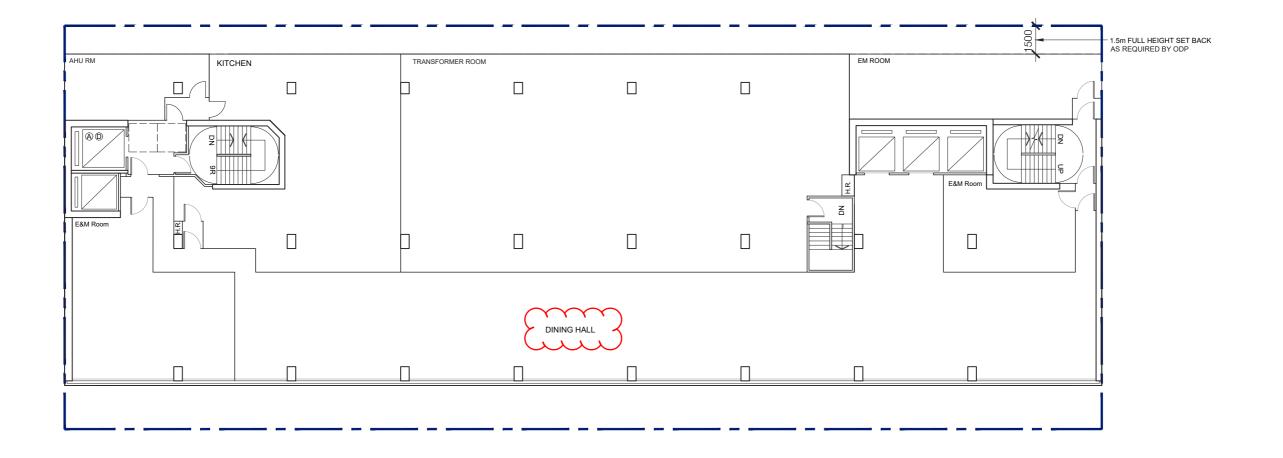

RCHE TYPICAL FLOOR (4-5, 7-12, 14-20/F) PLAN SK-7B 5 NOVEMBER 2024 (with annotations for additional requirements for building fire safety design)

0 2 4 10m

NO. OF GUESTROOMS: 16

NO. OF GUESTROOMS PER TYPICAL FLOOR: 19 19 x 9 TYPICAL FLOORS = 171GUESTROOMS

NO. OF GUESTROOMS: 13