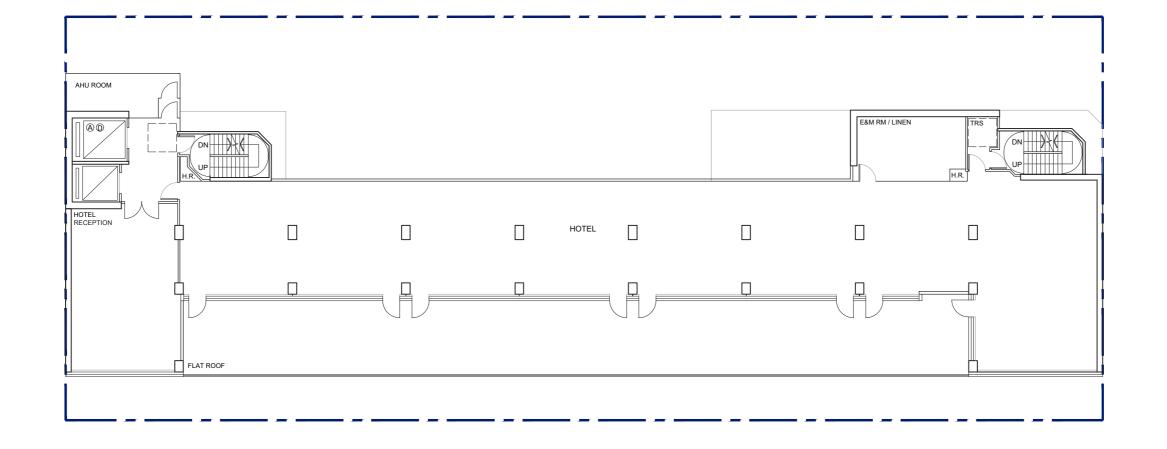

RCHE TYPICAL FLOOR (4-5, 7-12, 14-20/F) PLAN SK-7B 5 NOVEMBER 2024 (with annotations for additional requirements for building fire safety design)

0 2 4 10m

NO. OF GUESTROOMS: 16

NO. OF GUESTROOMS PER TYPICAL FLOOR: 19 19 x 9 TYPICAL FLOORS = 171GUESTROOMS

NO. OF GUESTROOMS: 13