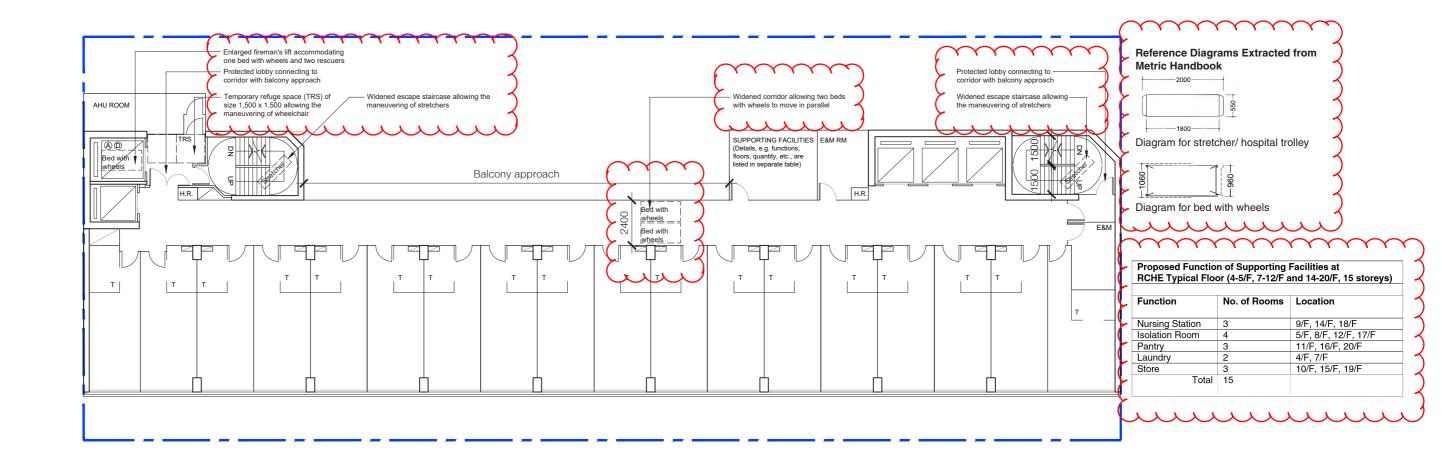

RCHE TYPICAL FLOOR (4-5, 7-12, 14-20/F) PLAN SK-7B 5 NOVEMBER 2024 (with annotations for additional requirements for building fire safety design)

0 2 4 10m

NO. OF GUESTROOMS: 16

NO. OF GUESTROOMS PER TYPICAL FLOOR: 19 19 x 9 TYPICAL FLOORS = 171GUESTROOMS