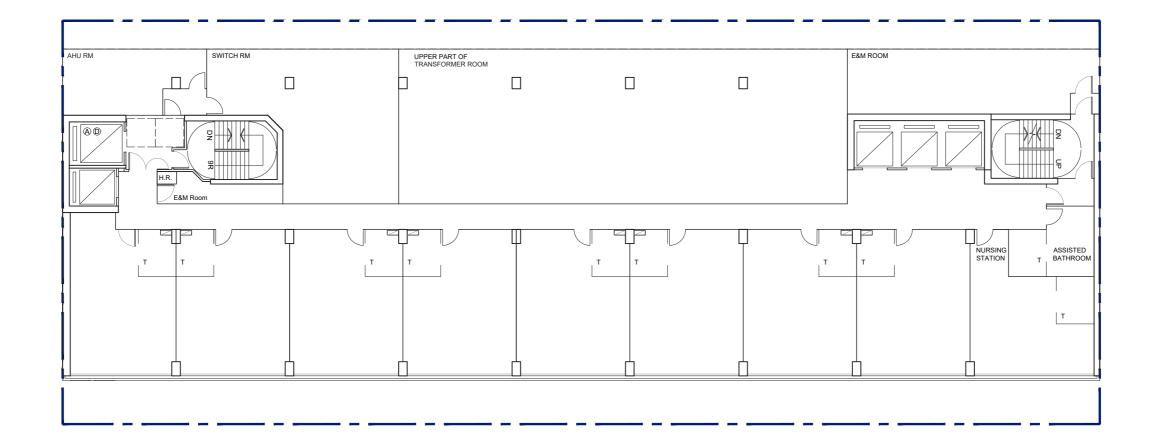

**Appendix** 1

Indicative Development Scheme

10m 🚫

2 4

NO. OF RCHE ROOMS: 8

NO. OF RCHE ROOMS: 18

NO. OF RCHE ROOMS: 18

NO. OF BEDS: 18 - 35 (1-2 BEDS PER ROOM)