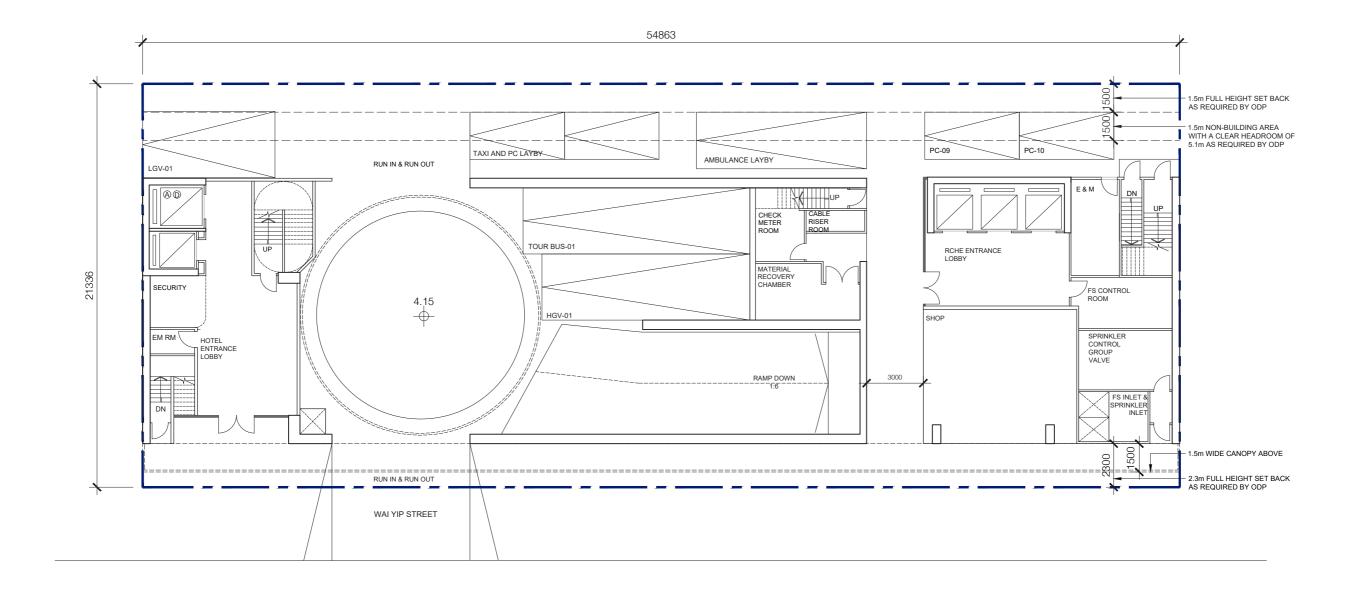

**Appendix** 1

Indicative Development Scheme

10m 🚫

2 4

NO. OF RCHE ROOMS: 8

NO. OF RCHE ROOMS: 18

NO. OF RCHE ROOMS: 18

NO. OF BEDS: 18 - 35 (1-2 BEDS PER ROOM)