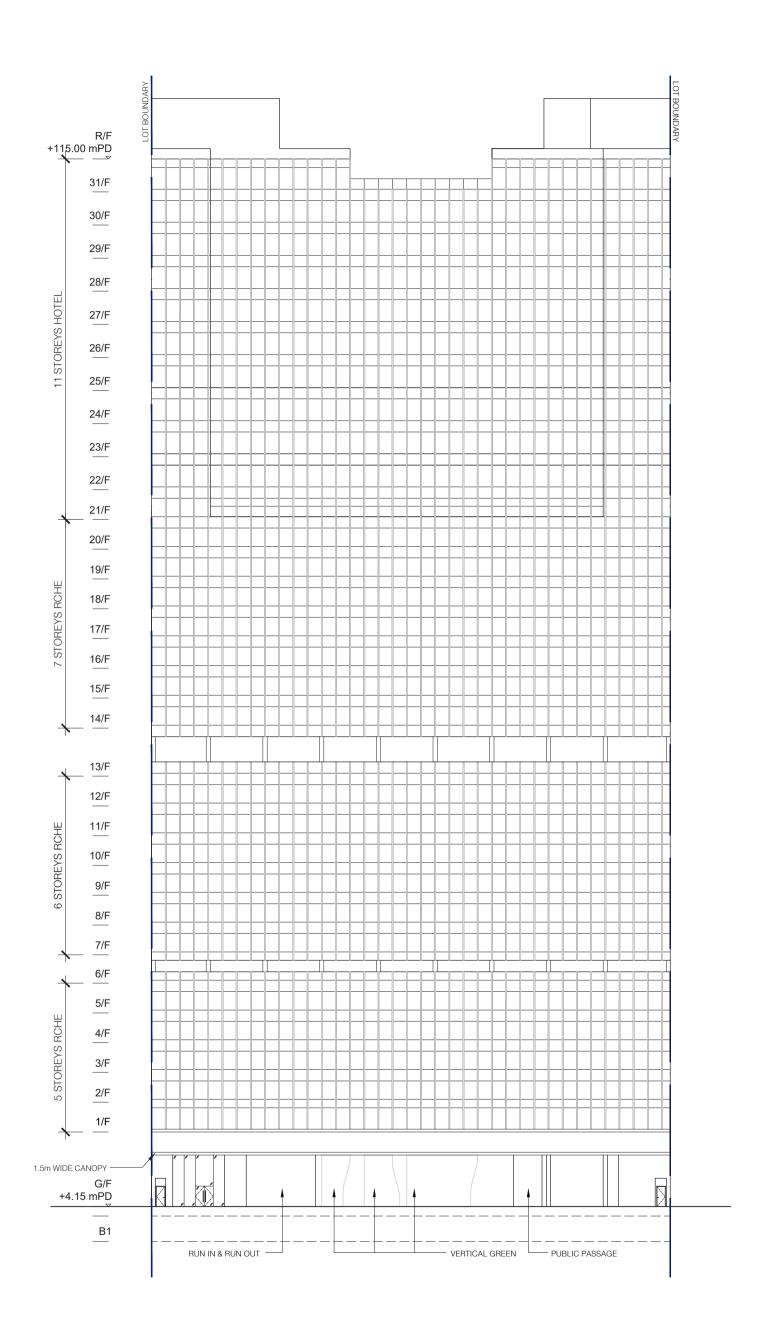

Proposed Rezoning of the Site from "OU(B)" to "OU(Residential Care Home for the Elderly and Hotel)" for a Proposed Composite Development with Residential Care Homes for the Elderly and Hotel at Nos. 107 – 109 Wai Yip Street, Kwun Tong S12A Amendment of Plan Application

**Appendix** 1

Indicative Development Scheme

10m 🚫

2 4

NO. OF RCHE ROOMS: 8

NO. OF RCHE ROOMS: 18

NO. OF RCHE ROOMS: 18

NO. OF BEDS: 18 - 35 (1-2 BEDS PER ROOM)

RCHE TYPICAL FLOOR (4-5, 7-12, 14-20/F) PLAN SK-7B 5 NOVEMBER 2024 (with annotations for additional requirements for building fire safety design)

0 2 4 10m

NO. OF GUESTROOMS: 16

NO. OF GUESTROOMS PER TYPICAL FLOOR: 19 19 x 9 TYPICAL FLOORS = 171GUESTROOMS