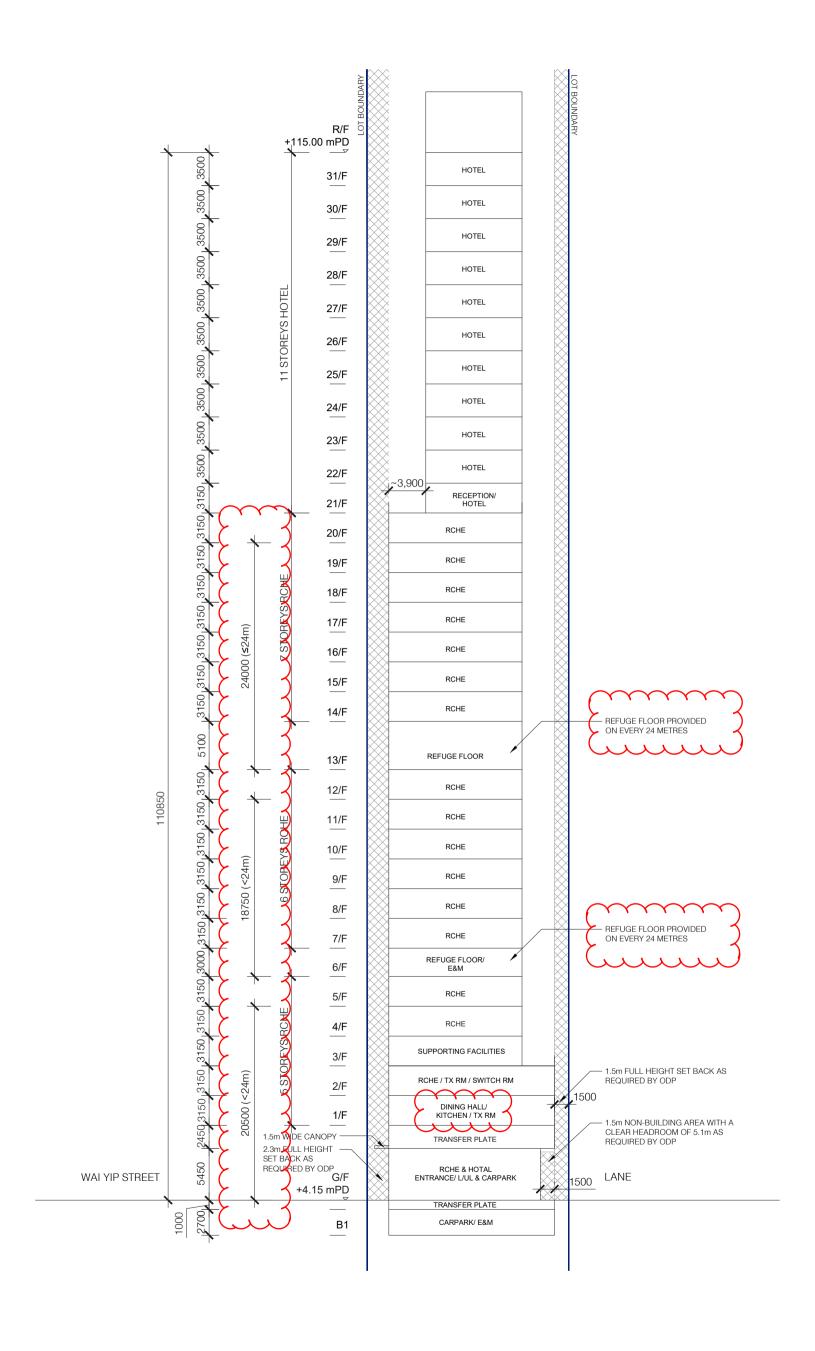

**Appendix** 1

Indicative Development Scheme

10m 🚫

2 4

NO. OF RCHE ROOMS: 8

NO. OF RCHE ROOMS: 18

NO. OF RCHE ROOMS: 18

NO. OF BEDS: 18 - 35 (1-2 BEDS PER ROOM)

RCHE TYPICAL FLOOR (4-5, 7-12, 14-20/F) PLAN SK-7B 5 NOVEMBER 2024 (with annotations for additional requirements for building fire safety design)

0 2 4 10m

NO. OF GUESTROOMS: 16

NO. OF GUESTROOMS PER TYPICAL FLOOR: 19 19 x 9 TYPICAL FLOORS = 171GUESTROOMS

NO. OF GUESTROOMS: 13