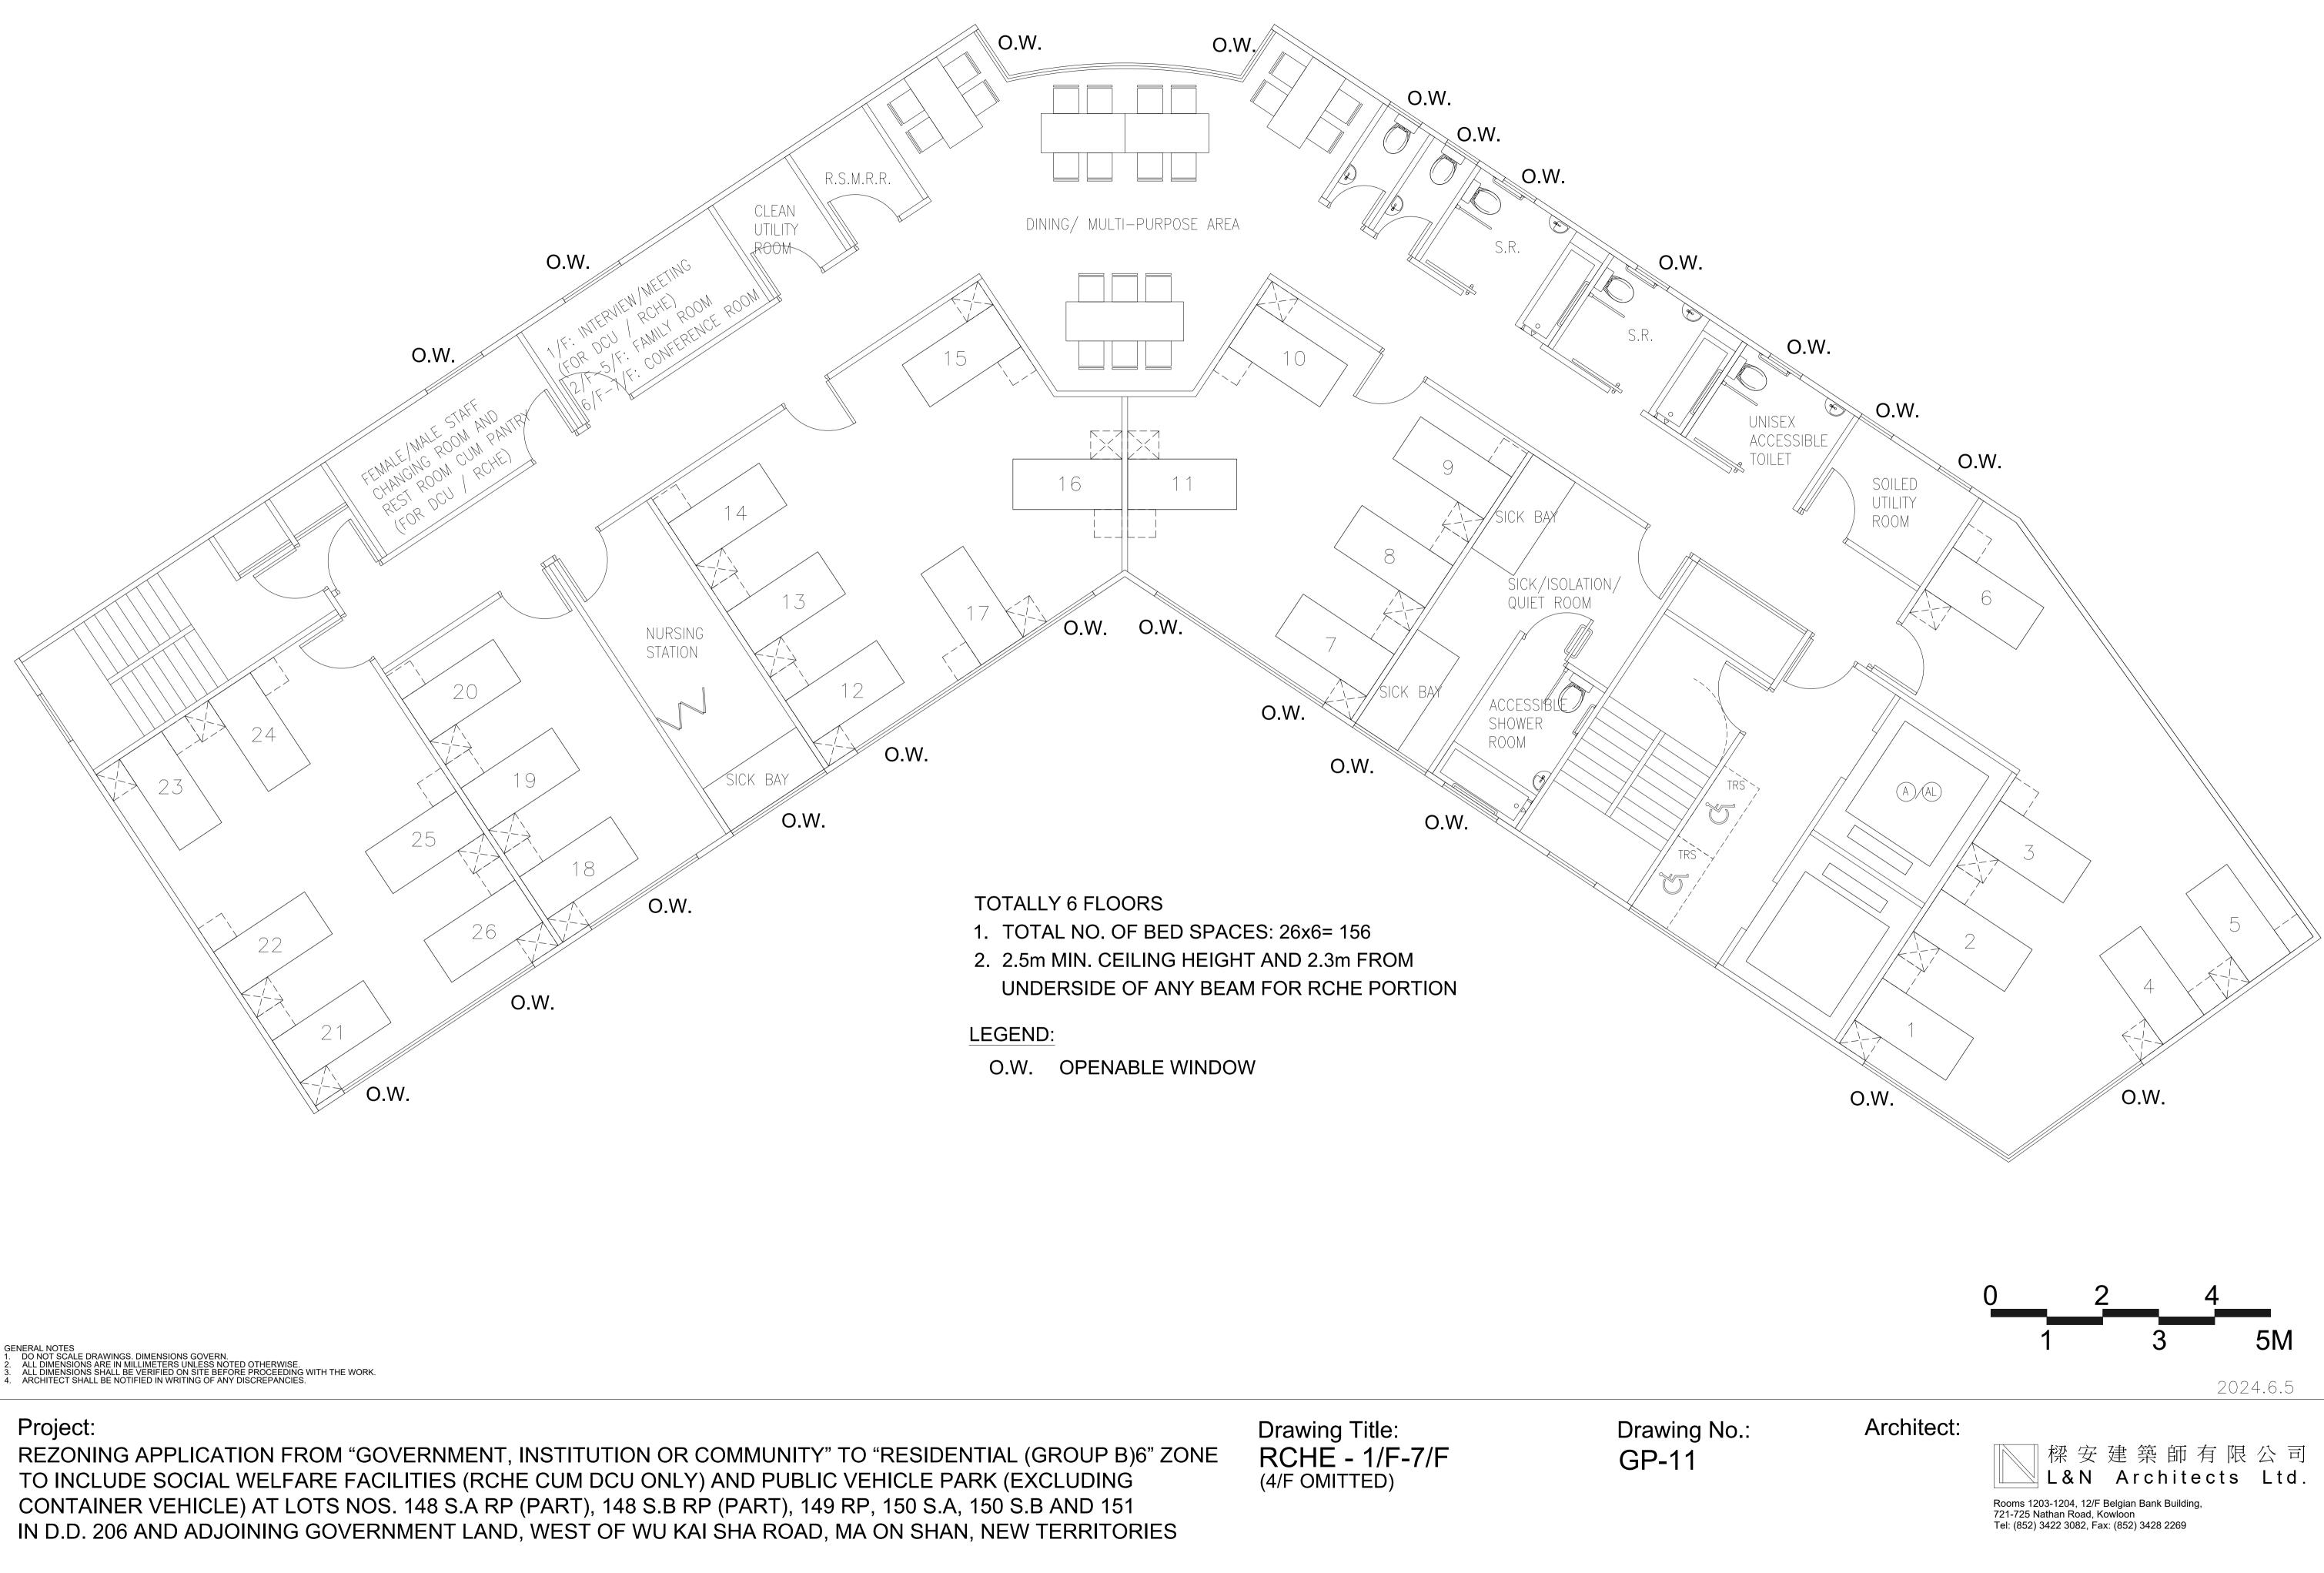

SCALE DRAWINGS. DIMENSIONS GOVERN.
2. ALL DIMENSIONS ARE IN MILLIMETERS UNLESS NOTED OTHERWISE.
3. ALL DIMENSIONS SHALL BE VERIFIED ON SITE BEFORE PROCEEDING WITH THE WORK.
4. ARCHITECT SHALL BE NOTIFIED IN WRITING OF ANY DISCREPANCIES.

Project:

REZONING APPLICATION FROM "GOVERNMENT, INSTITUTION OR COMMUNITY" TO "RESIDENTIAL (GROUP B)6" ZONE TO INCLUDE SOCIAL WELFARE FACILITIES (RCHE CUM DCU ONLY) AND PUBLIC VEHICLE PARK (EXCLUDING CONTAINER VEHICLE) AT LOTS NOS. 148 S.A RP (PART), 148 S.B RP (PART), 149 RP, 150 S.A, 150 S.B AND 151 IN D.D. 206 AND ADJOINING GOVERNMENT LAND, WEST OF WU KAI SHA ROAD, MA ON SHAN, NEW TERRITORIES

#### TR/F PLAN

Drawing Title: UR/F AND TR/F PLANS (FOR BLOCK A & B) (BLOCK B SAME AS BLOCK A BUT MIRROR)

Drawing No.: GP-9

#### Figure 18b





## Figure 19b



### Figure 20b