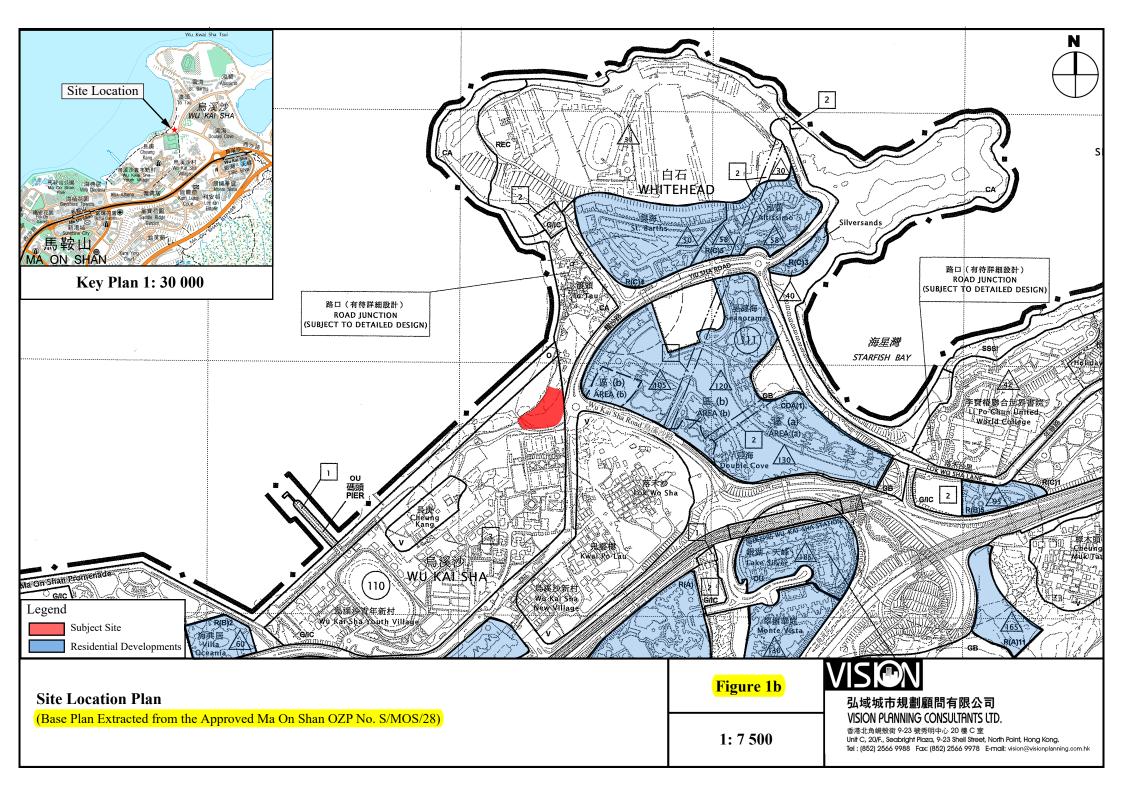

#### Project:

REZONING APPLICATION FROM "GOVERNMENT, INSTITUTION OR COMMUNITY" TO "RESIDENTIAL (GROUP B)6" ZONE TO INCLUDE SOCIAL WELFARE FACILITIES (RCHE CUM DCU ONLY) AND PUBLIC VEHICLE PARK (EXCLUDING CONTAINER VEHICLE) AT LOTS NOS. 148 S.A RP (PART), 148 S.B RP (PART), 149 RP, 150 S.A, 150 S.B AND 151 IN D.D. 206 AND ADJOINING GOVERNMENT LAND, WEST OF WU KAI SHA ROAD, MA ON SHAN, NEW TERRITORIES