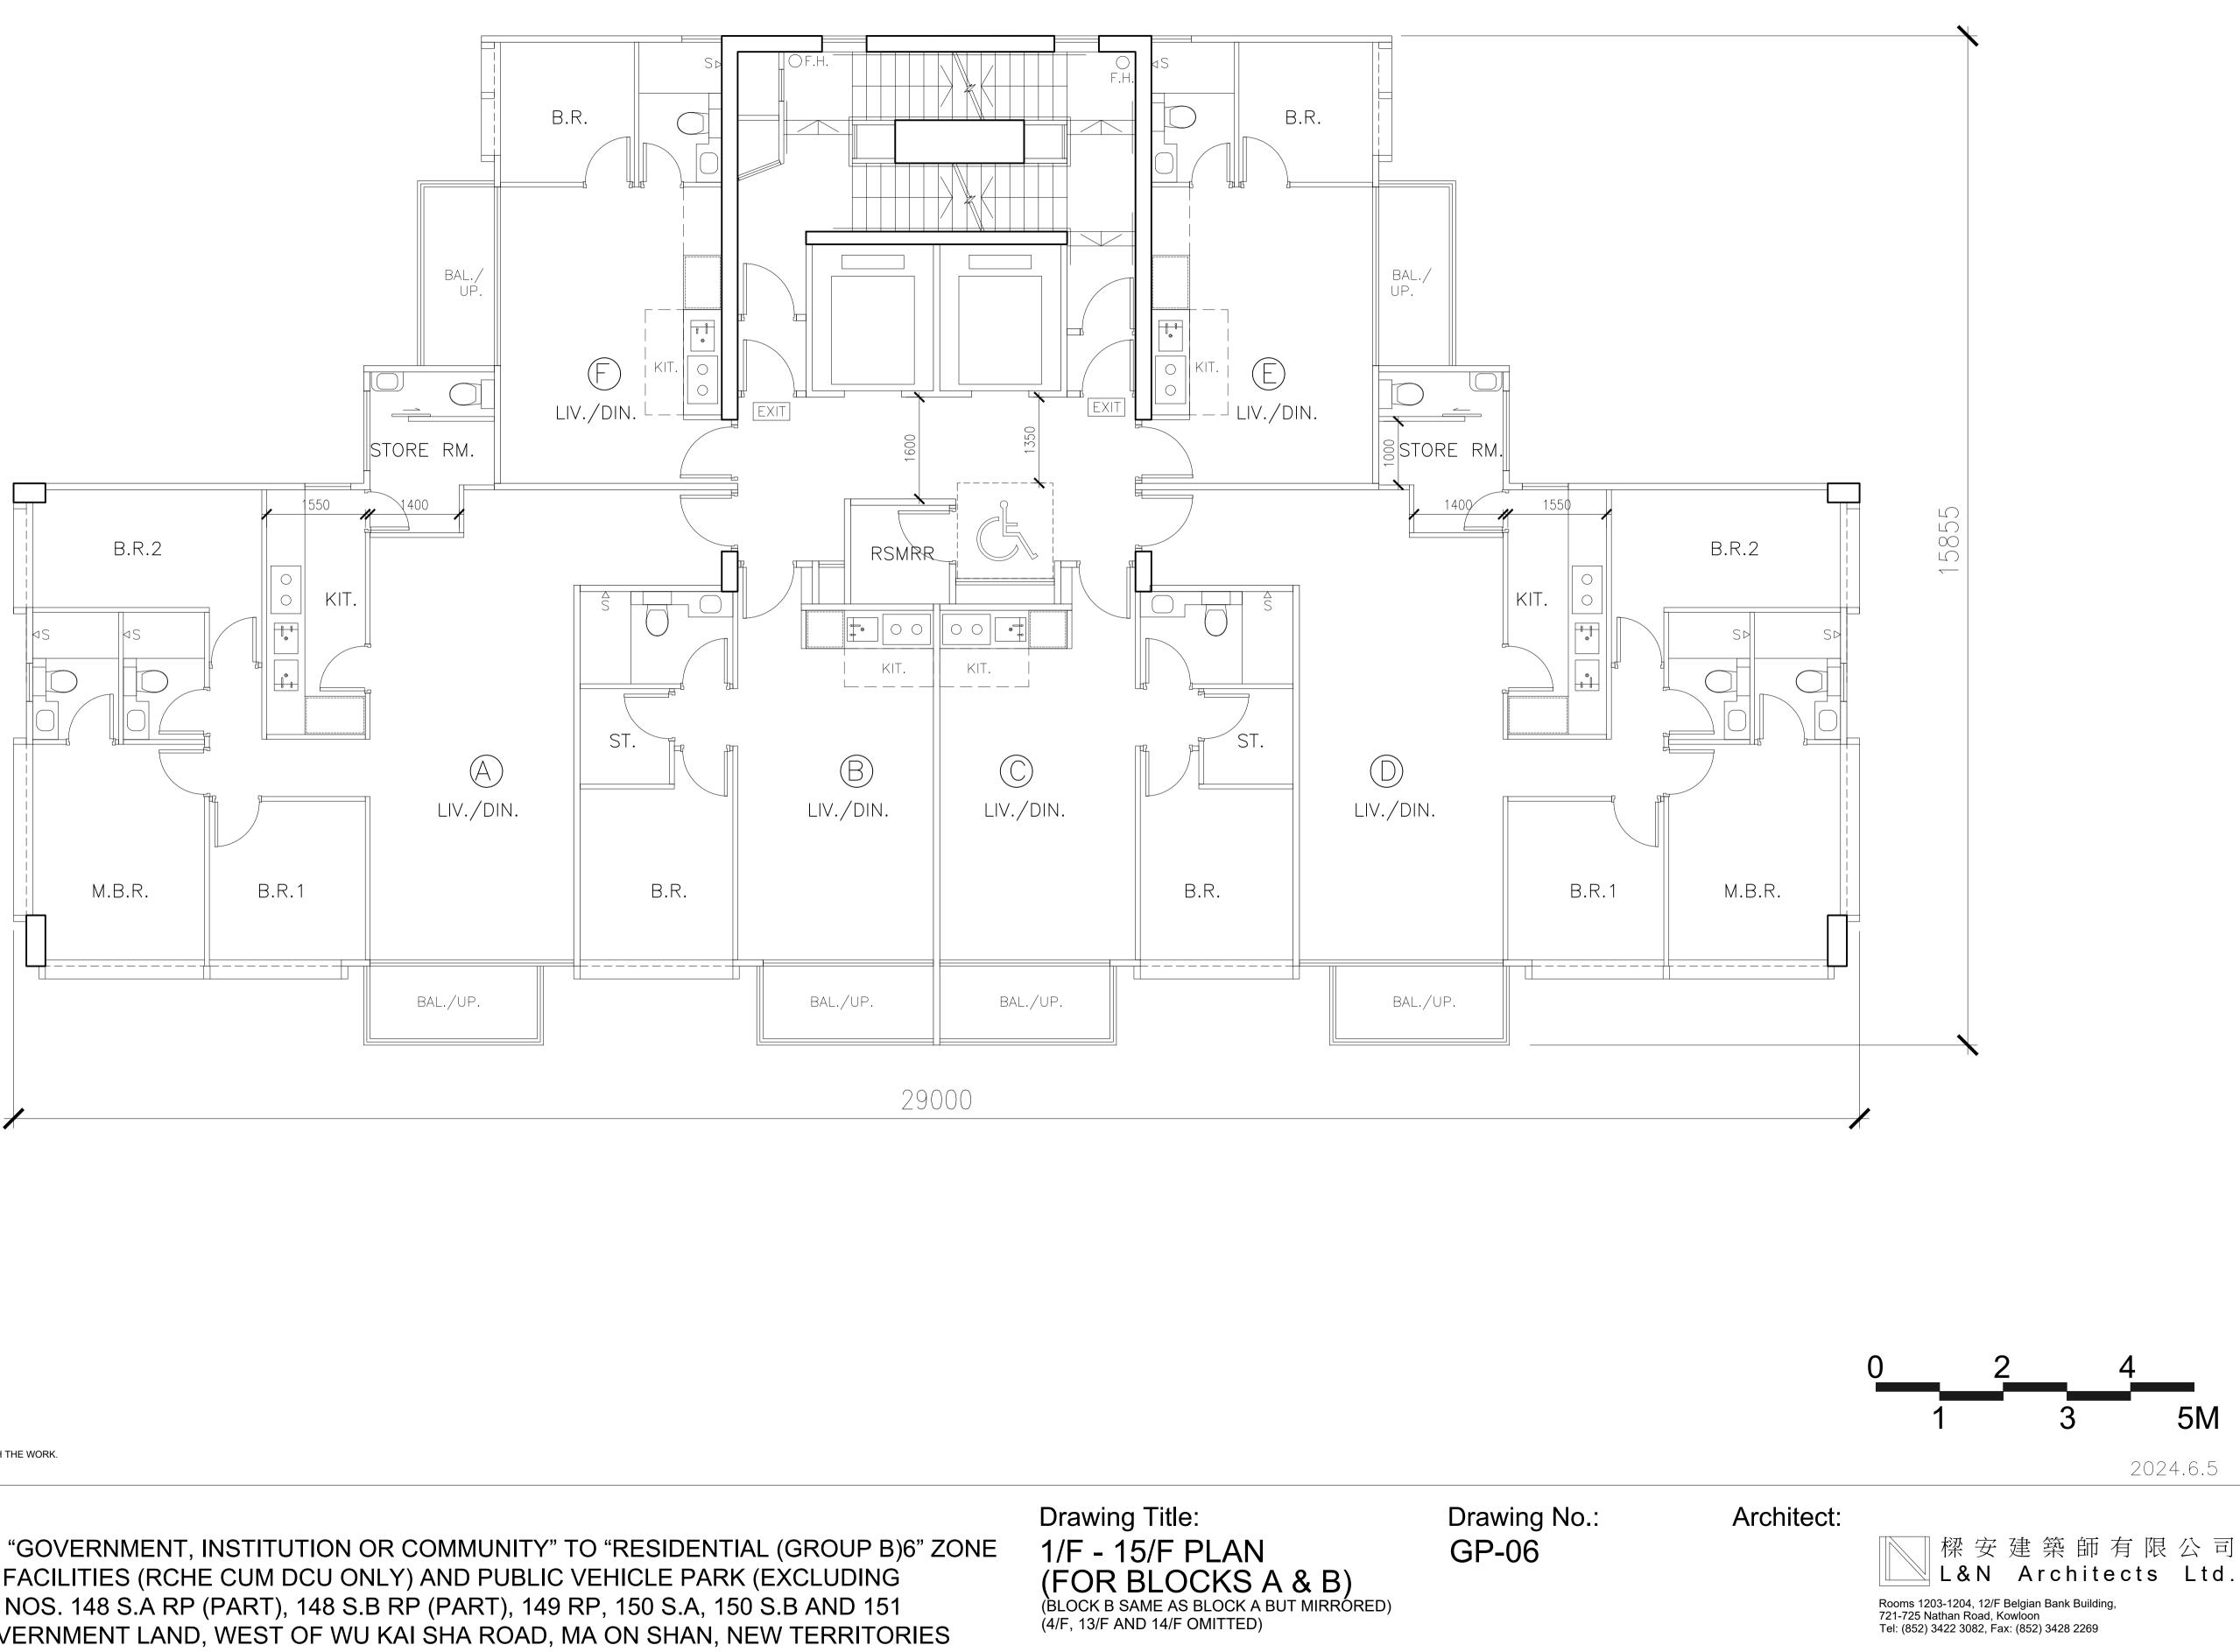

### Figure 17b

UR/F PLAN

GENERAL NOTES
1. DO NOT SCALE DRAWINGS. DIMENSIONS GOVERN.
2. ALL DIMENSIONS ARE IN MILLIMETERS UNLESS NOTED OTHERWISE.
3. ALL DIMENSIONS SHALL BE VERIFIED ON SITE BEFORE PROCEEDING WITH THE WORK.
4. ARCHITECT SHALL BE NOTIFIED IN WRITING OF ANY DISCREPANCIES.

Project:

REZONING APPLICATION FROM "GOVERNMENT, INSTITUTION OR COMMUNITY" TO "RESIDENTIAL (GROUP B)6" ZONE TO INCLUDE SOCIAL WELFARE FACILITIES (RCHE CUM DCU ONLY) AND PUBLIC VEHICLE PARK (EXCLUDING CONTAINER VEHICLE) AT LOTS NOS. 148 S.A RP (PART), 148 S.B RP (PART), 149 RP, 150 S.A, 150 S.B AND 151 IN D.D. 206 AND ADJOINING GOVERNMENT LAND, WEST OF WU KAI SHA ROAD, MA ON SHAN, NEW TERRITORIES