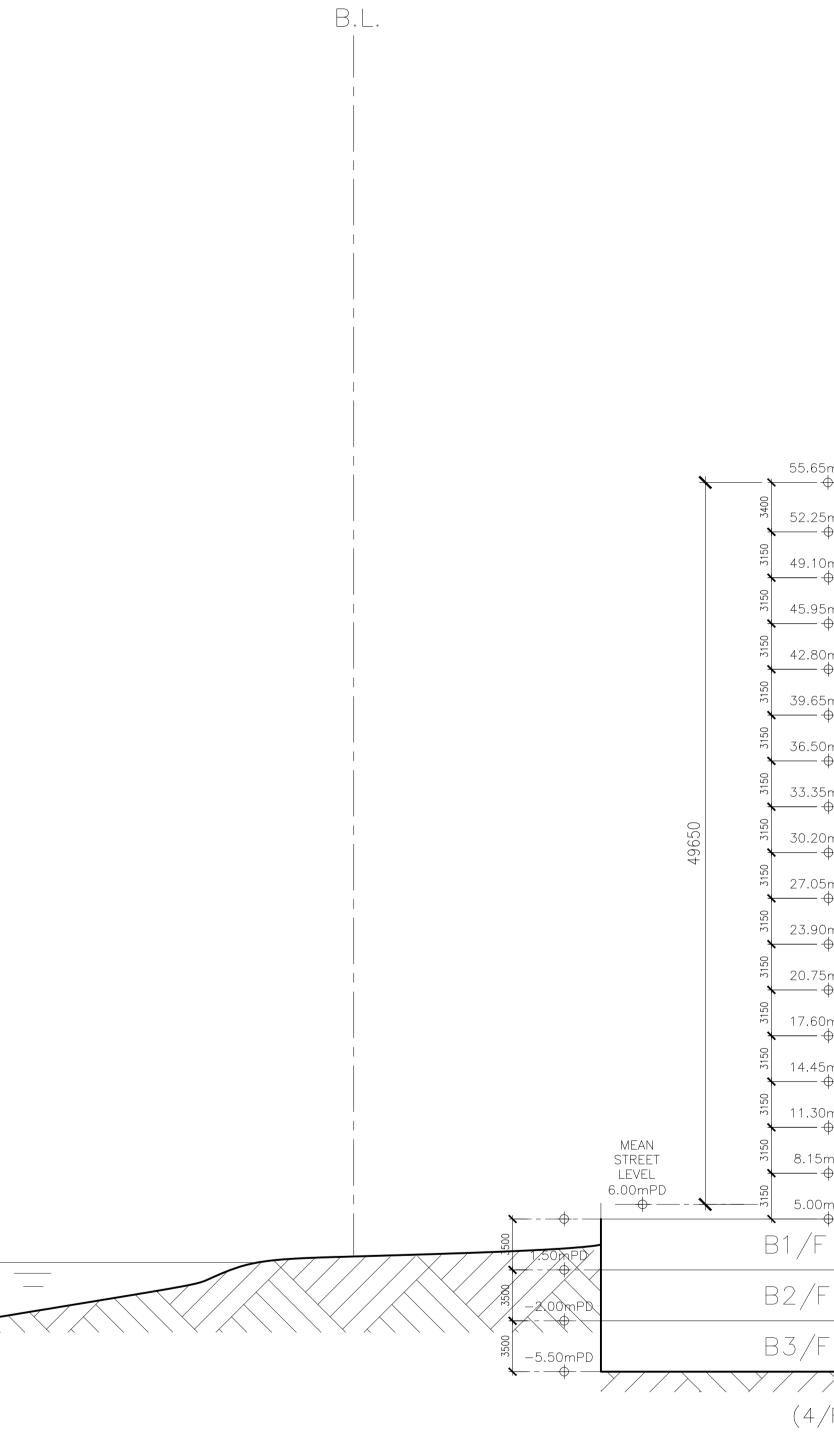

Drawing Title: SCHEMATIC SECTION A-A

Drawing No.: GP-12

(4/F OMITTED)

(4/F, 13/F, AND 14/F OMITTED)

MR/F DOMESTIC 18/F DOMESTIC 17/F DOMESTIC 17/F DOMESTIC 16/F DOMESTIC 16/F DOMESTIC DOMESTIC 15/F DOMESTIC DOMESTIC 12/F DOMESTIC DOMESTIC DOMESTIC 11/F DOMESTIC DOMESTIC 10/F DOMESTIC DOMESTIC 9/F MR/F DOMESTIC 8/F DOMESTIC 27.05mPD  $-\Phi$ DOMESTIC 7/F DOMESTIC 7/F RCHE 23.90mPD  $\oplus$  — DOMESTIC 6/F RCHE DOMESTIC 6/F 20.75mPD **⊕** – DOMESTIC 5/F DOMESTIC 5/F RCHE 17.60mPD  $\oplus$  — DOMESTIC 3/F DOMESTIC 3/F RCHE 14.45mPD  $\oplus -$ DOMESTIC DOMESTIC 2/F RCHE 2/F 11.30mPD  $\oplus$  — 1/F 1/F RCHE DOMESTIC DOMESTIC 8.15mPD  $\oplus$  —  $\bullet$ DCU/RCHE DOMESTIC G/F DOMESTIC G/F 5.00mPD B2/F BASEMENT PUBLIC CARPARK B3/F BASEMENT PUBLIC CARPARK 