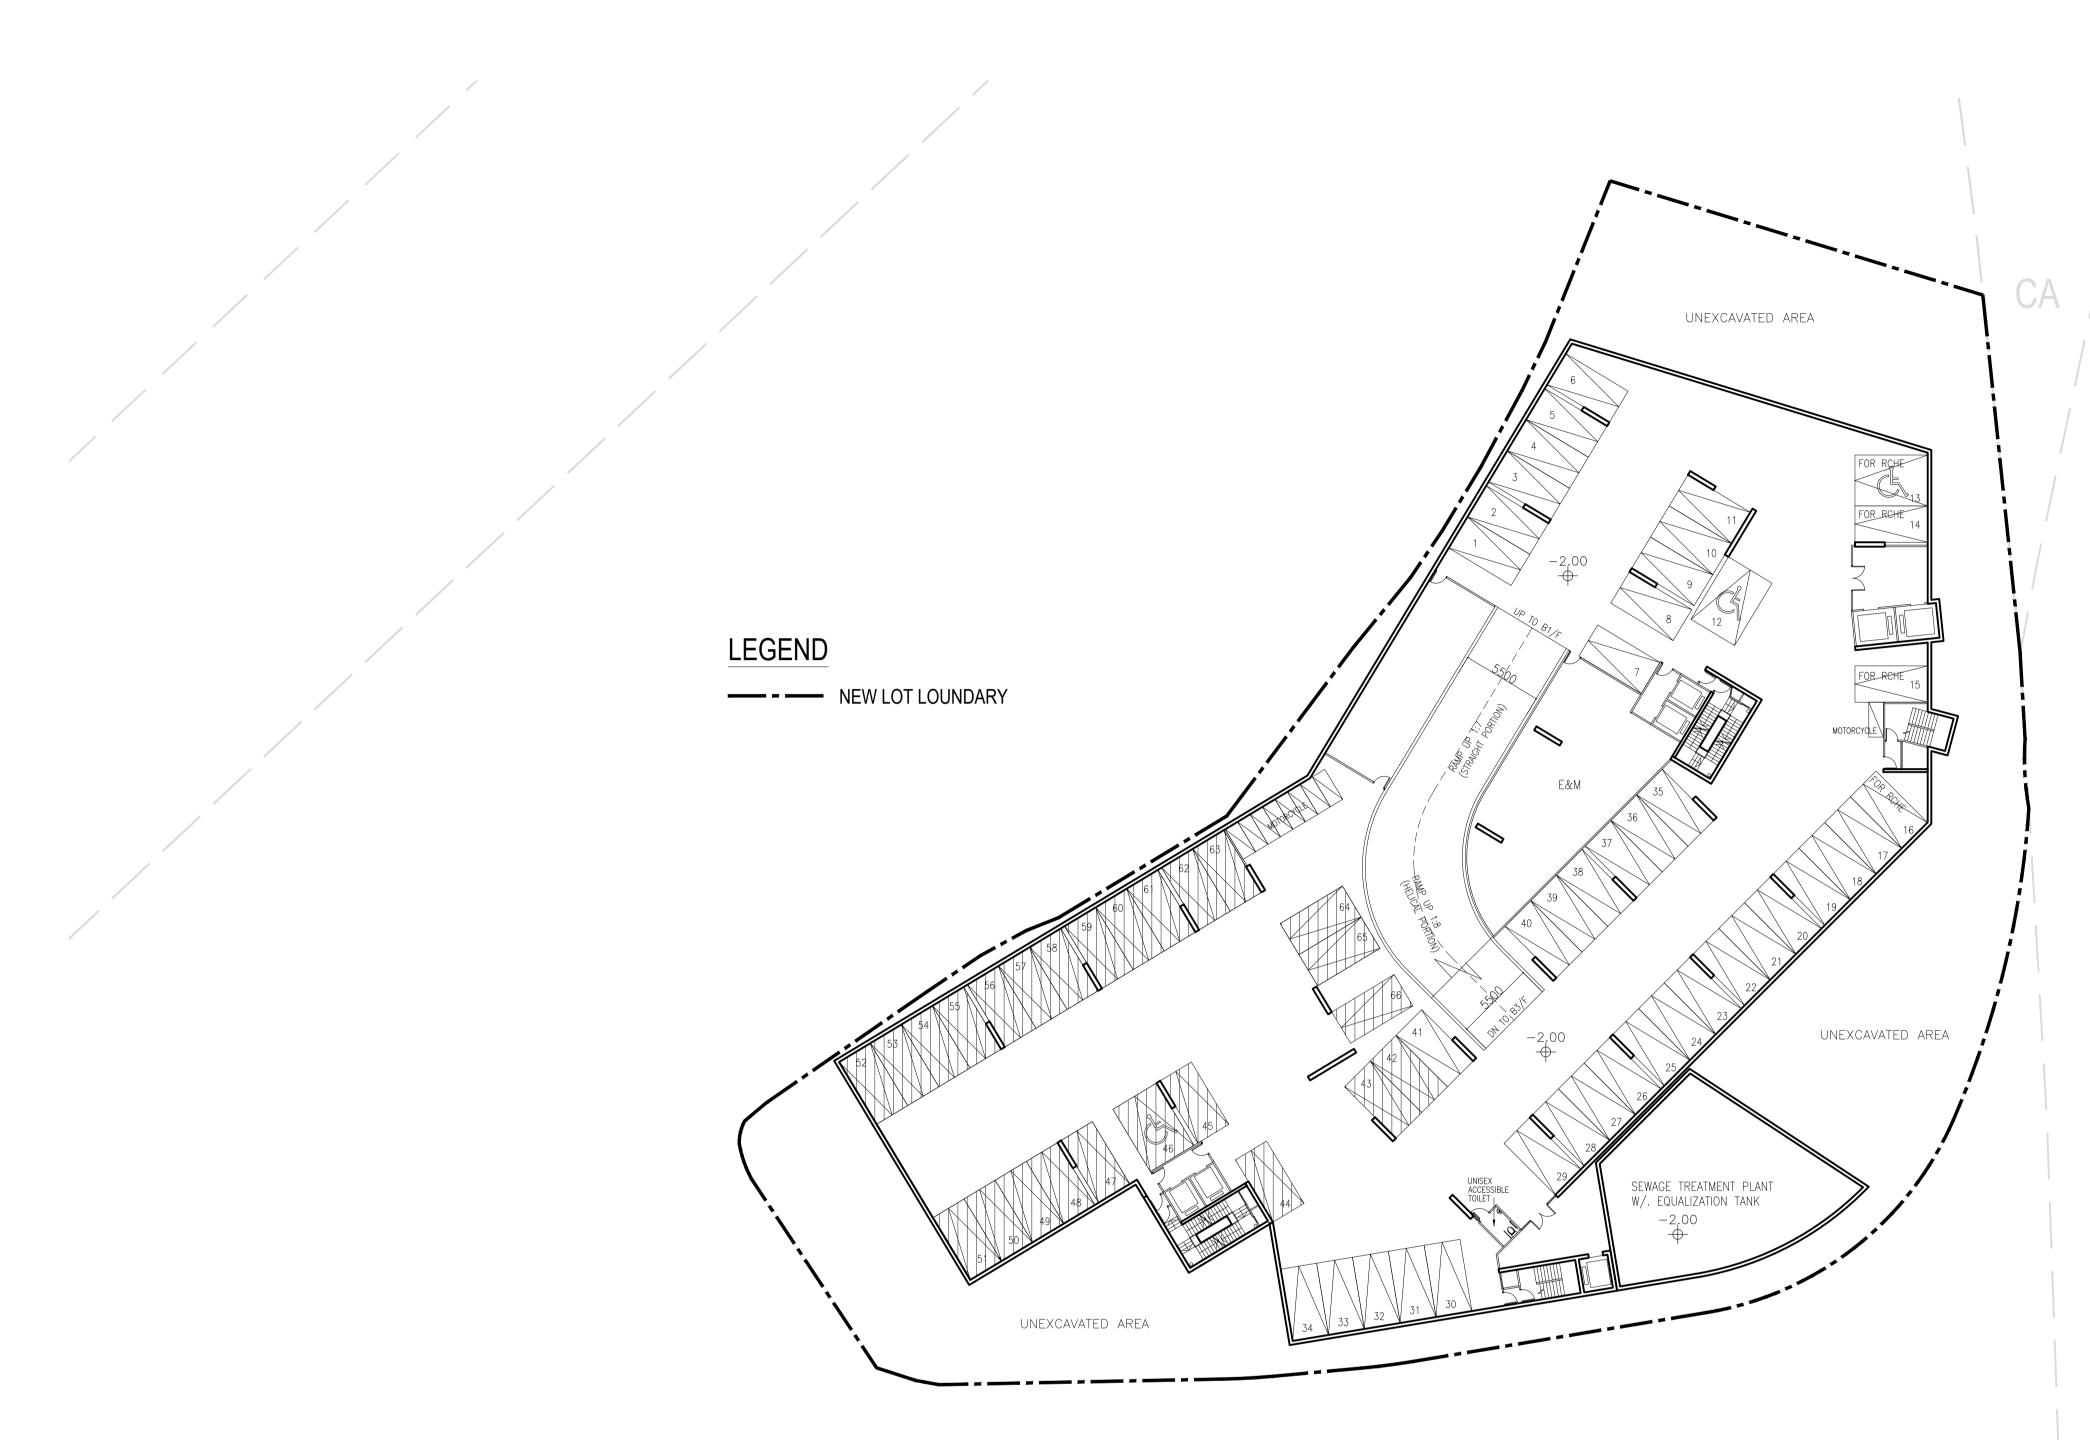

# NO. OF PUBLIC CARPARKS : 62 (INCLUDING 2 ACCESSIBLE CARPARKS AND 25 EV CHARGING-ENABLINGS) NO. OF RHCE CARPARKS : 4 (INCLUDING 1 ACCESSIBLE CARPARK) NO. OF MOTORCYCLES: 9

Drawing Title: B3/F PLAN

Drawing No.: GP-01