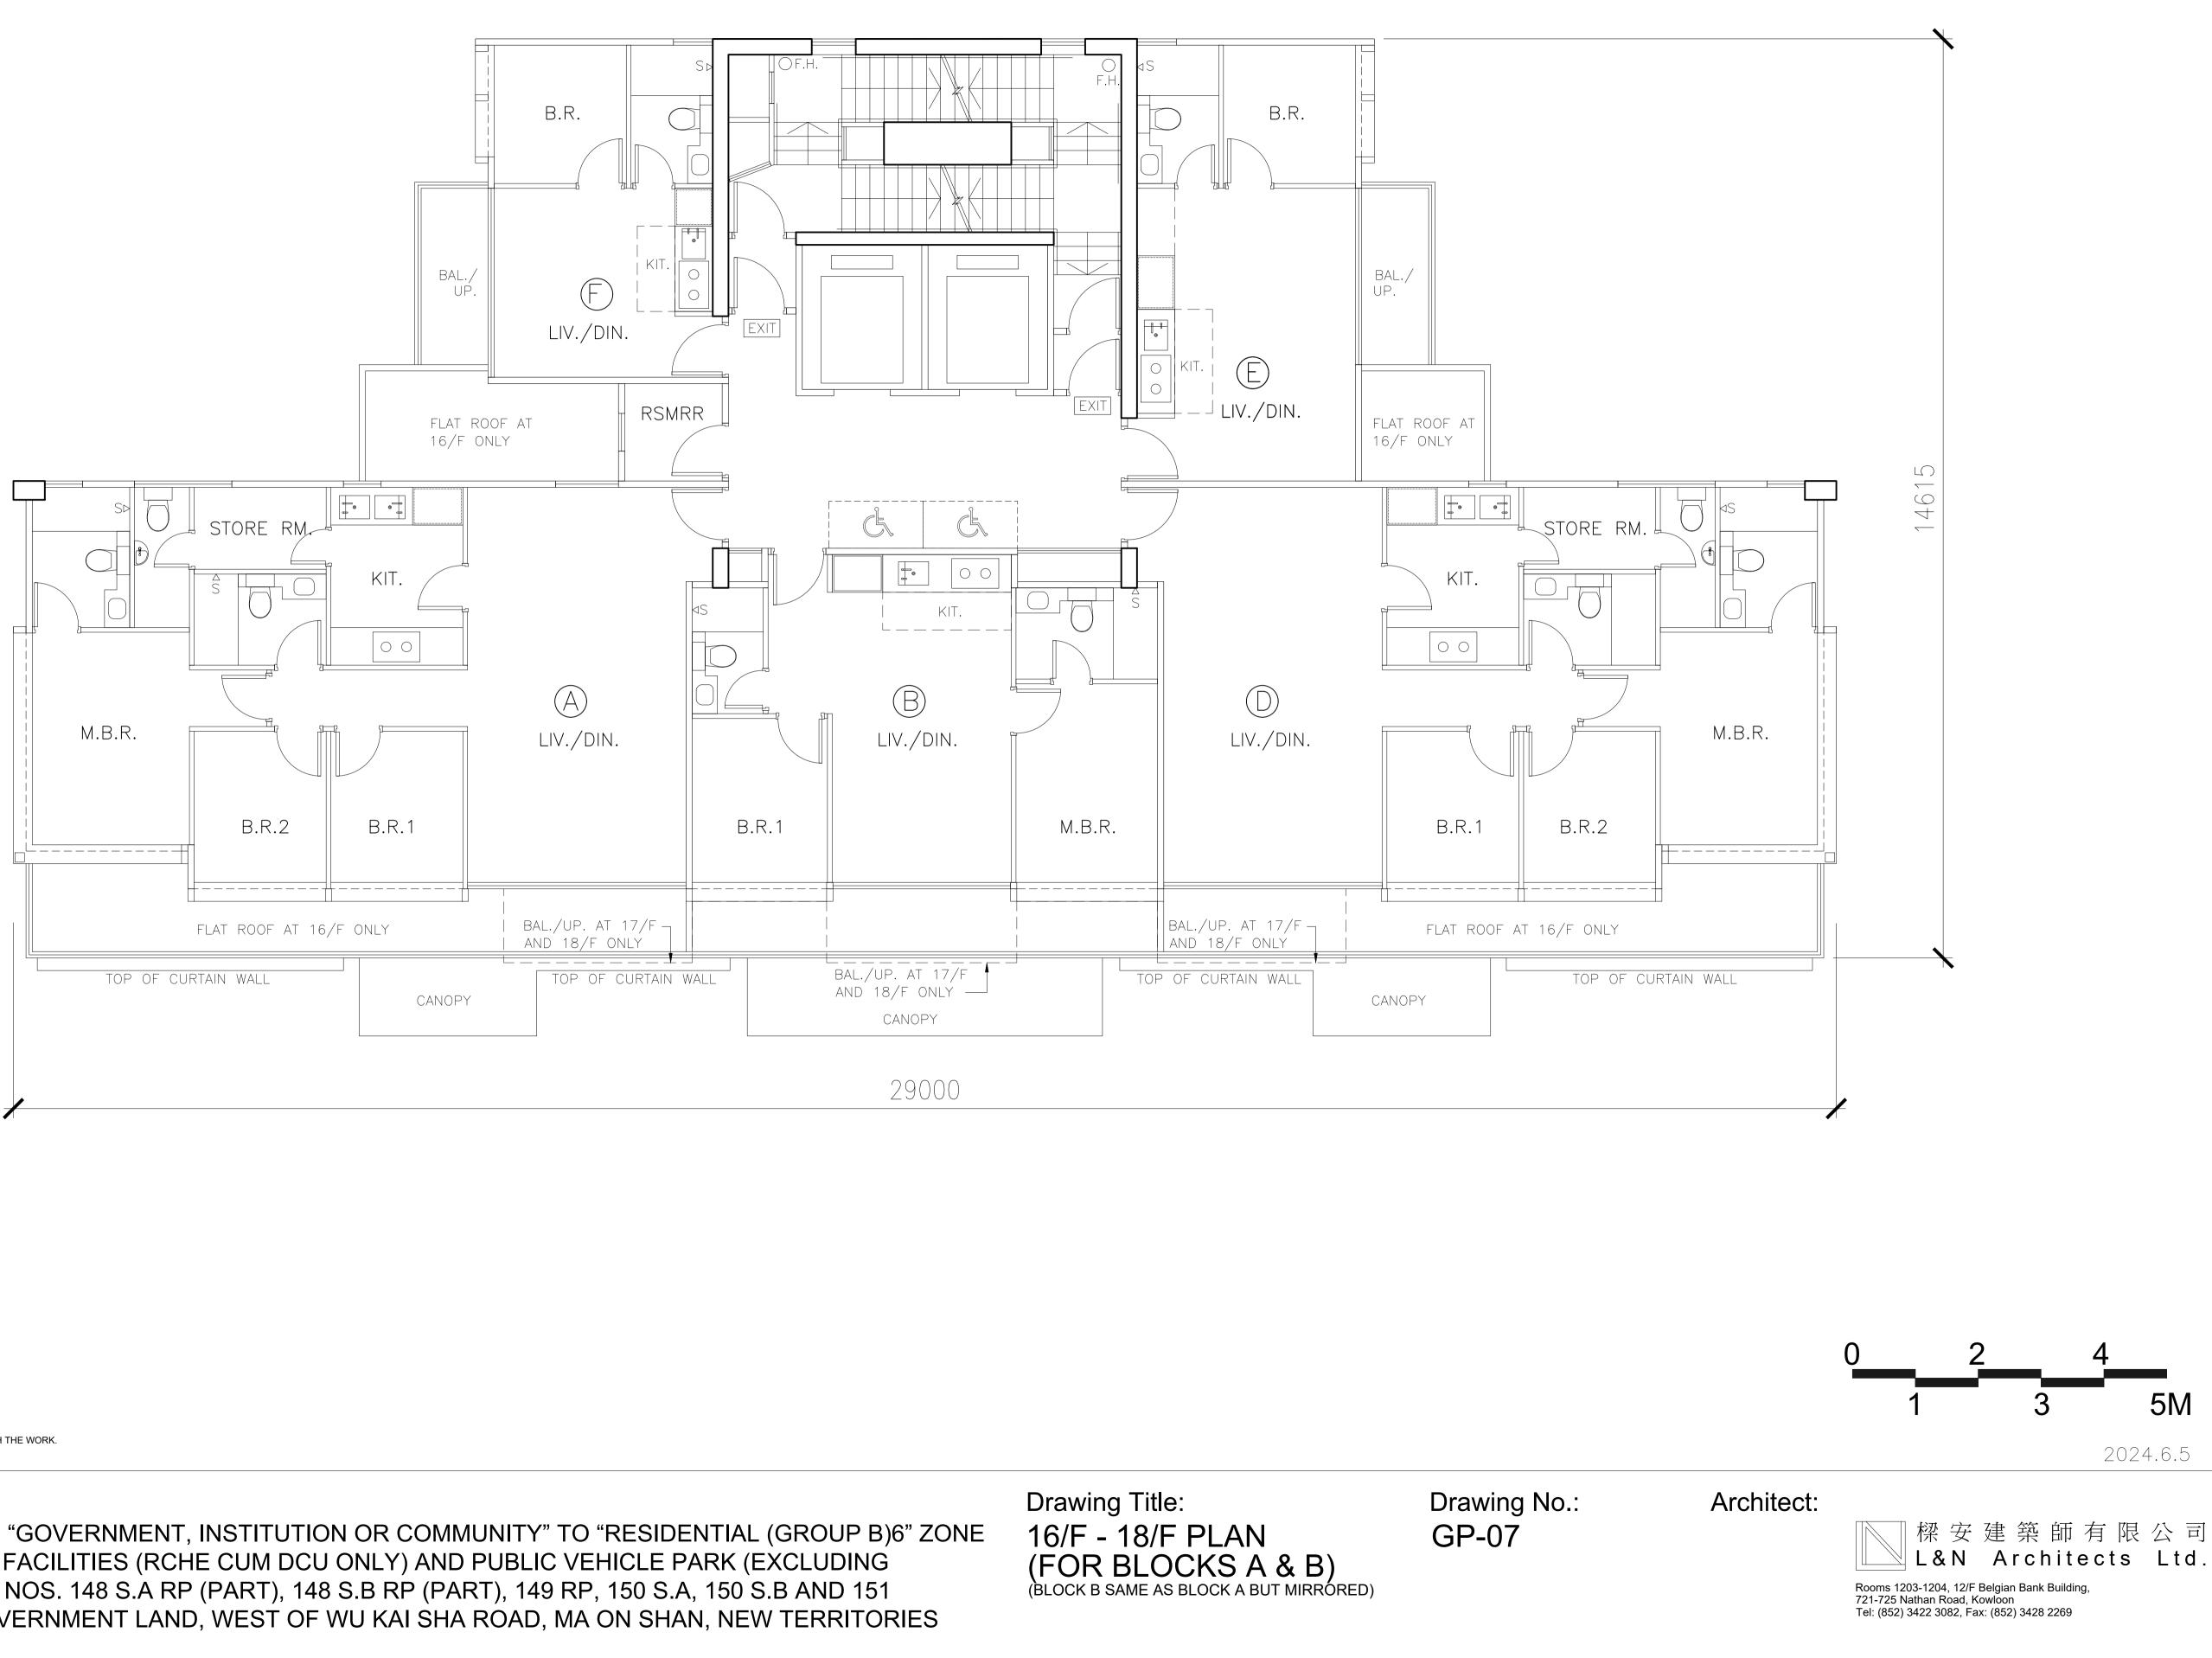

#### TR/F PLAN

Drawing Title: UR/F AND TR/F PLANS (FOR BLOCK A & B) (BLOCK B SAME AS BLOCK A BUT MIRROR)

Drawing No.: GP-9