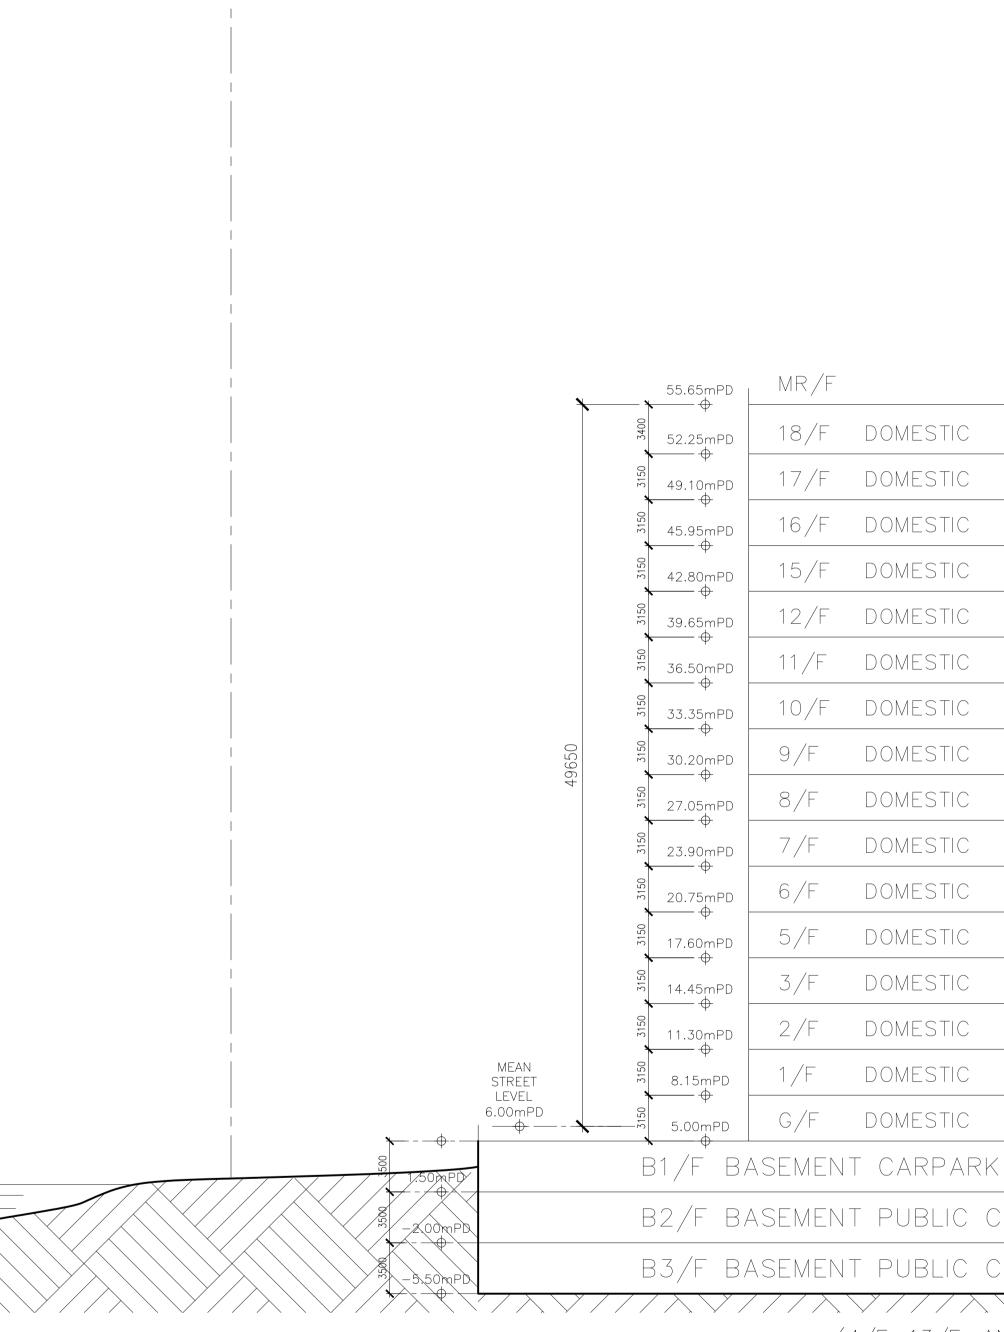

Drawing Title: SCHEMATIC SECTION A-A

Drawing No.: GP-12

(4/F OMITTED)

(4/F, 13/F, AND 14/F OMITTED)

MR/F DOMESTIC 18/F DOMESTIC 17/F DOMESTIC 17/F DOMESTIC 16/F DOMESTIC 16/F DOMESTIC DOMESTIC 15/F DOMESTIC DOMESTIC 12/F DOMESTIC DOMESTIC DOMESTIC 11/F DOMESTIC DOMESTIC 10/F DOMESTIC DOMESTIC 9/F MR/F DOMESTIC 8/F DOMESTIC 27.05mPD  $-\Phi$ DOMESTIC 7/F DOMESTIC 7/F RCHE 23.90mPD  $\oplus$  — DOMESTIC 6/F RCHE DOMESTIC 6/F 20.75mPD **⊕** – DOMESTIC 5/F DOMESTIC 5/F RCHE 17.60mPD  $\oplus$  — DOMESTIC 3/F DOMESTIC 3/F RCHE 14.45mPD  $\oplus -$ DOMESTIC DOMESTIC 2/F RCHE 2/F 11.30mPD  $\oplus$  — 1/F 1/F RCHE DOMESTIC DOMESTIC 8.15mPD  $\oplus$  —  $\bullet$ DCU/RCHE DOMESTIC G/F DOMESTIC G/F 5.00mPD B2/F BASEMENT PUBLIC CARPARK B3/F BASEMENT PUBLIC CARPARK 