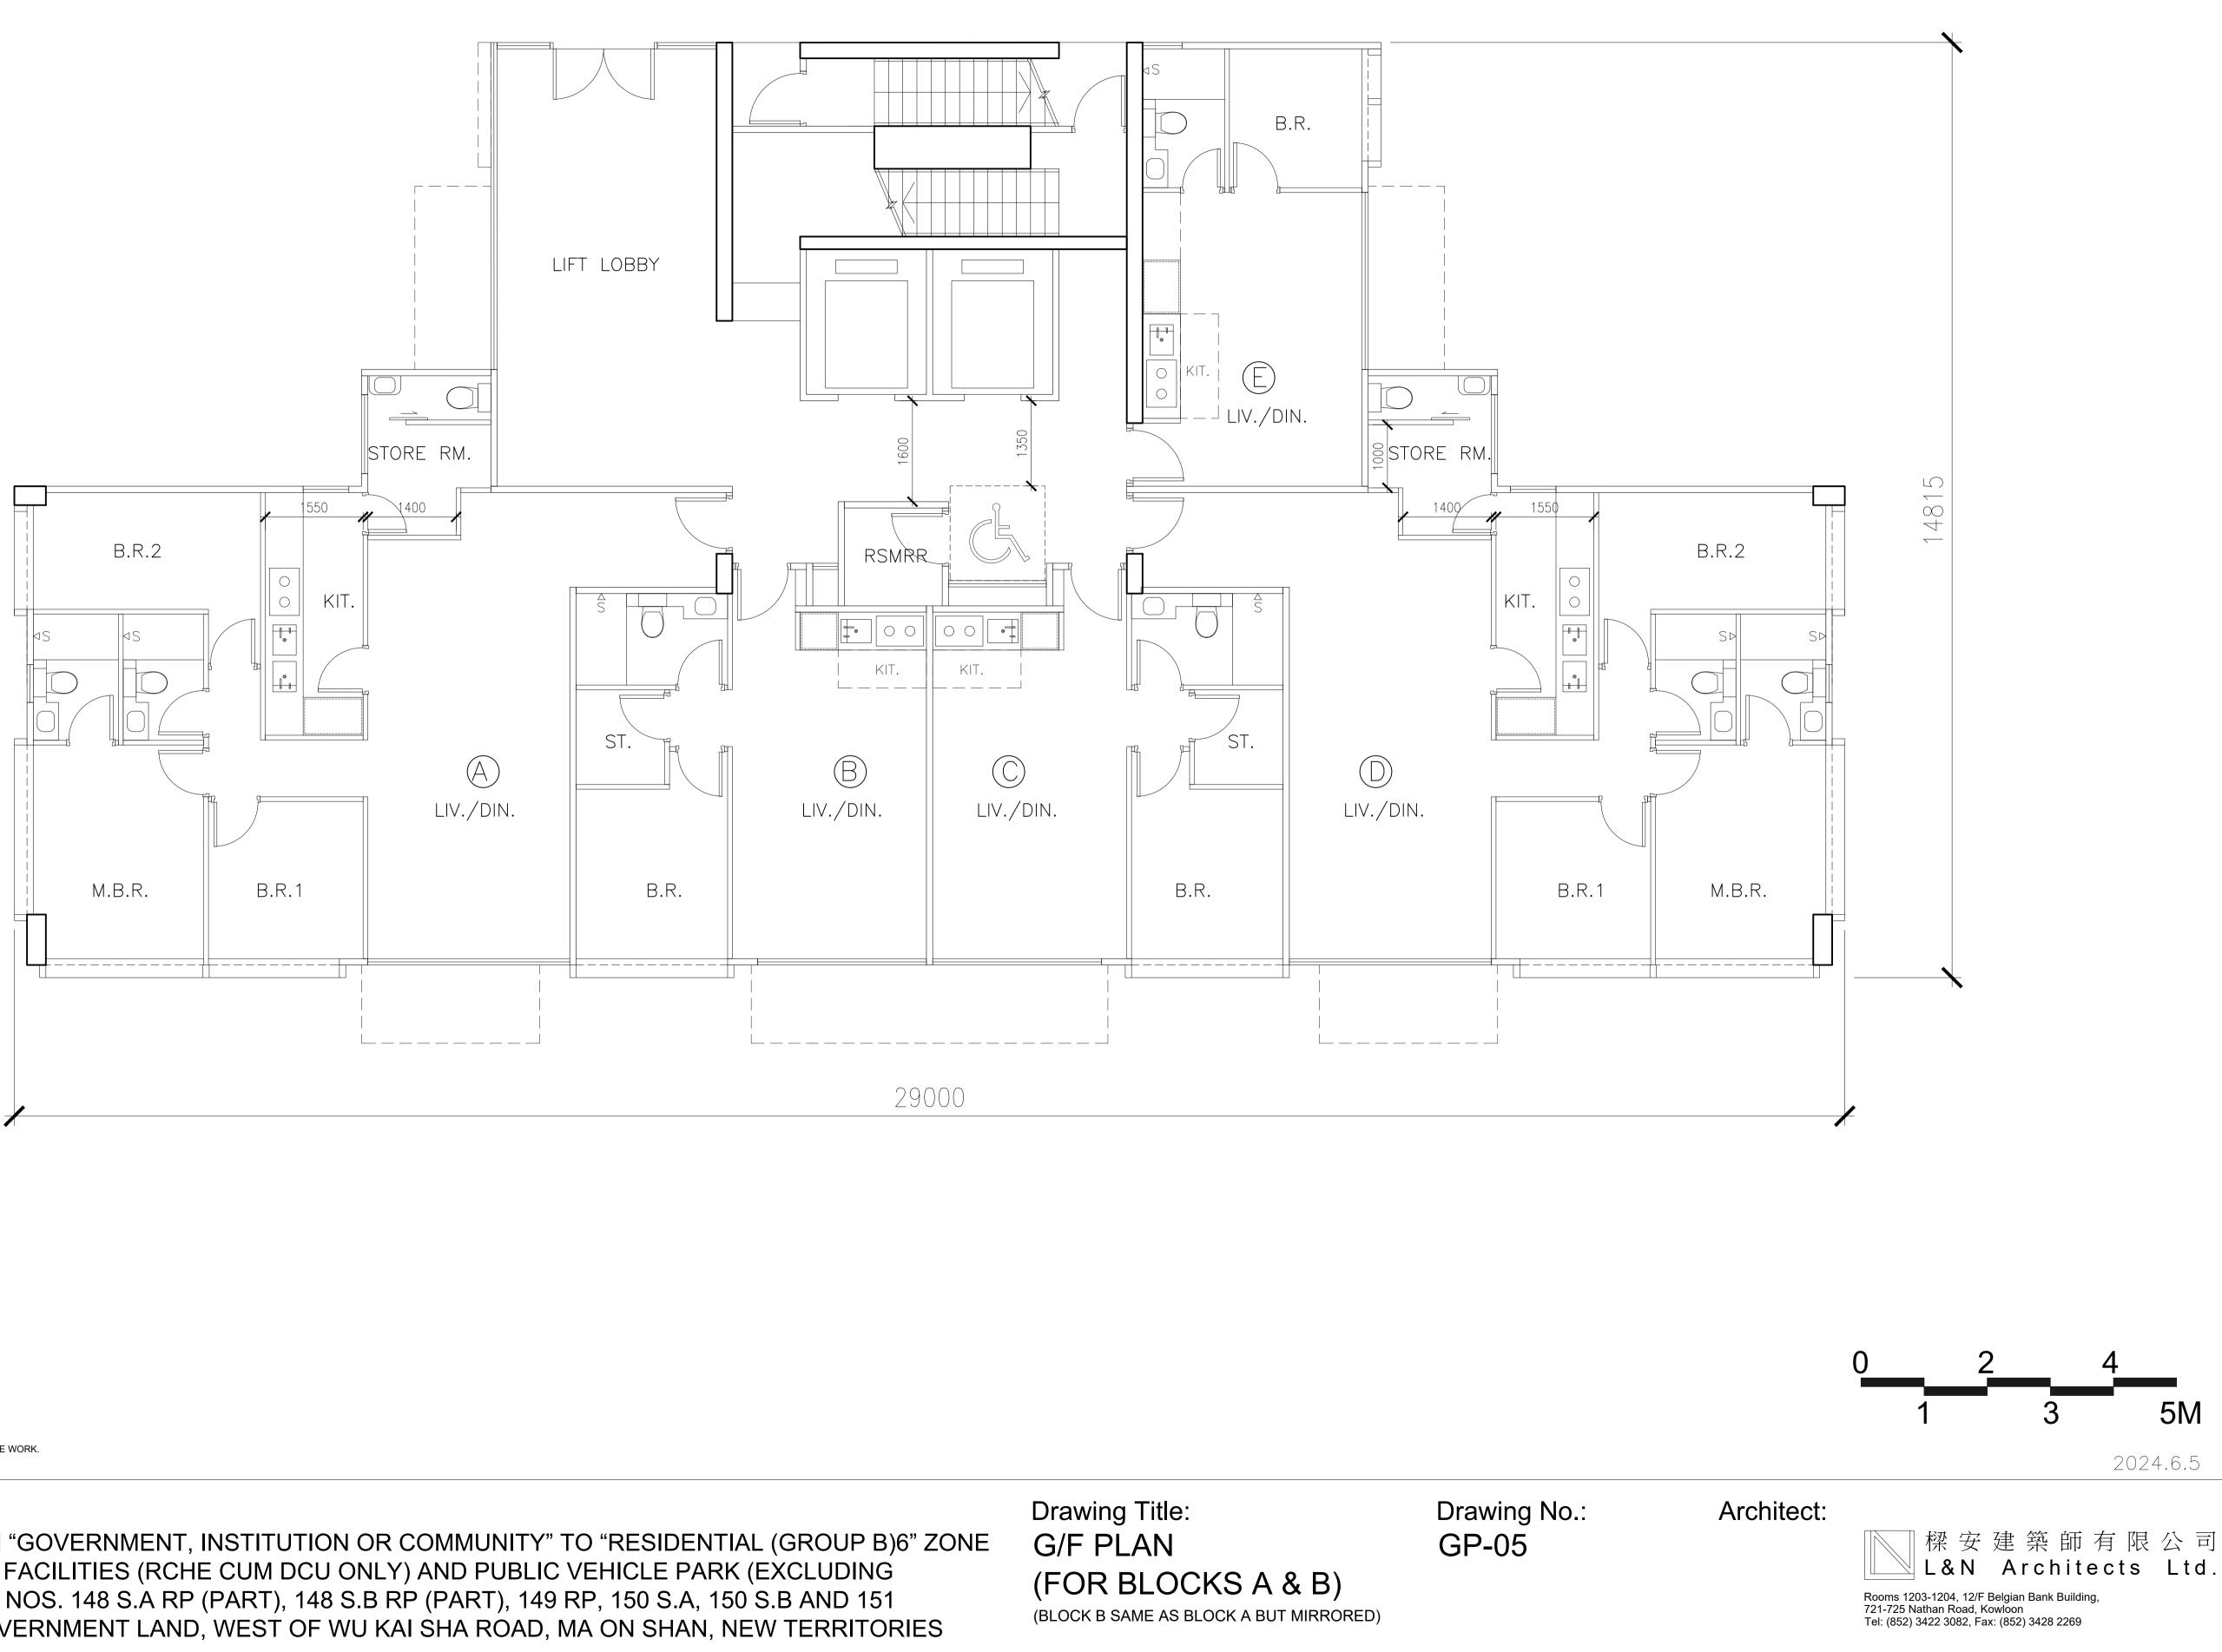

### Figure 16b

Project:

REZONING APPLICATION FROM "GOVERNMENT, INSTITUTION OR COMMUNITY" TO "RESIDENTIAL (GROUP B)6" ZONE TO INCLUDE SOCIAL WELFARE FACILITIES (RCHE CUM DCU ONLY) AND PUBLIC VEHICLE PARK (EXCLUDING CONTAINER VEHICLE) AT LOTS NOS. 148 S.A RP (PART), 148 S.B RP (PART), 149 RP, 150 S.A, 150 S.B AND 151 IN D.D. 206 AND ADJOINING GOVERNMENT LAND, WEST OF WU KAI SHA ROAD, MA ON SHAN, NEW TERRITORIES