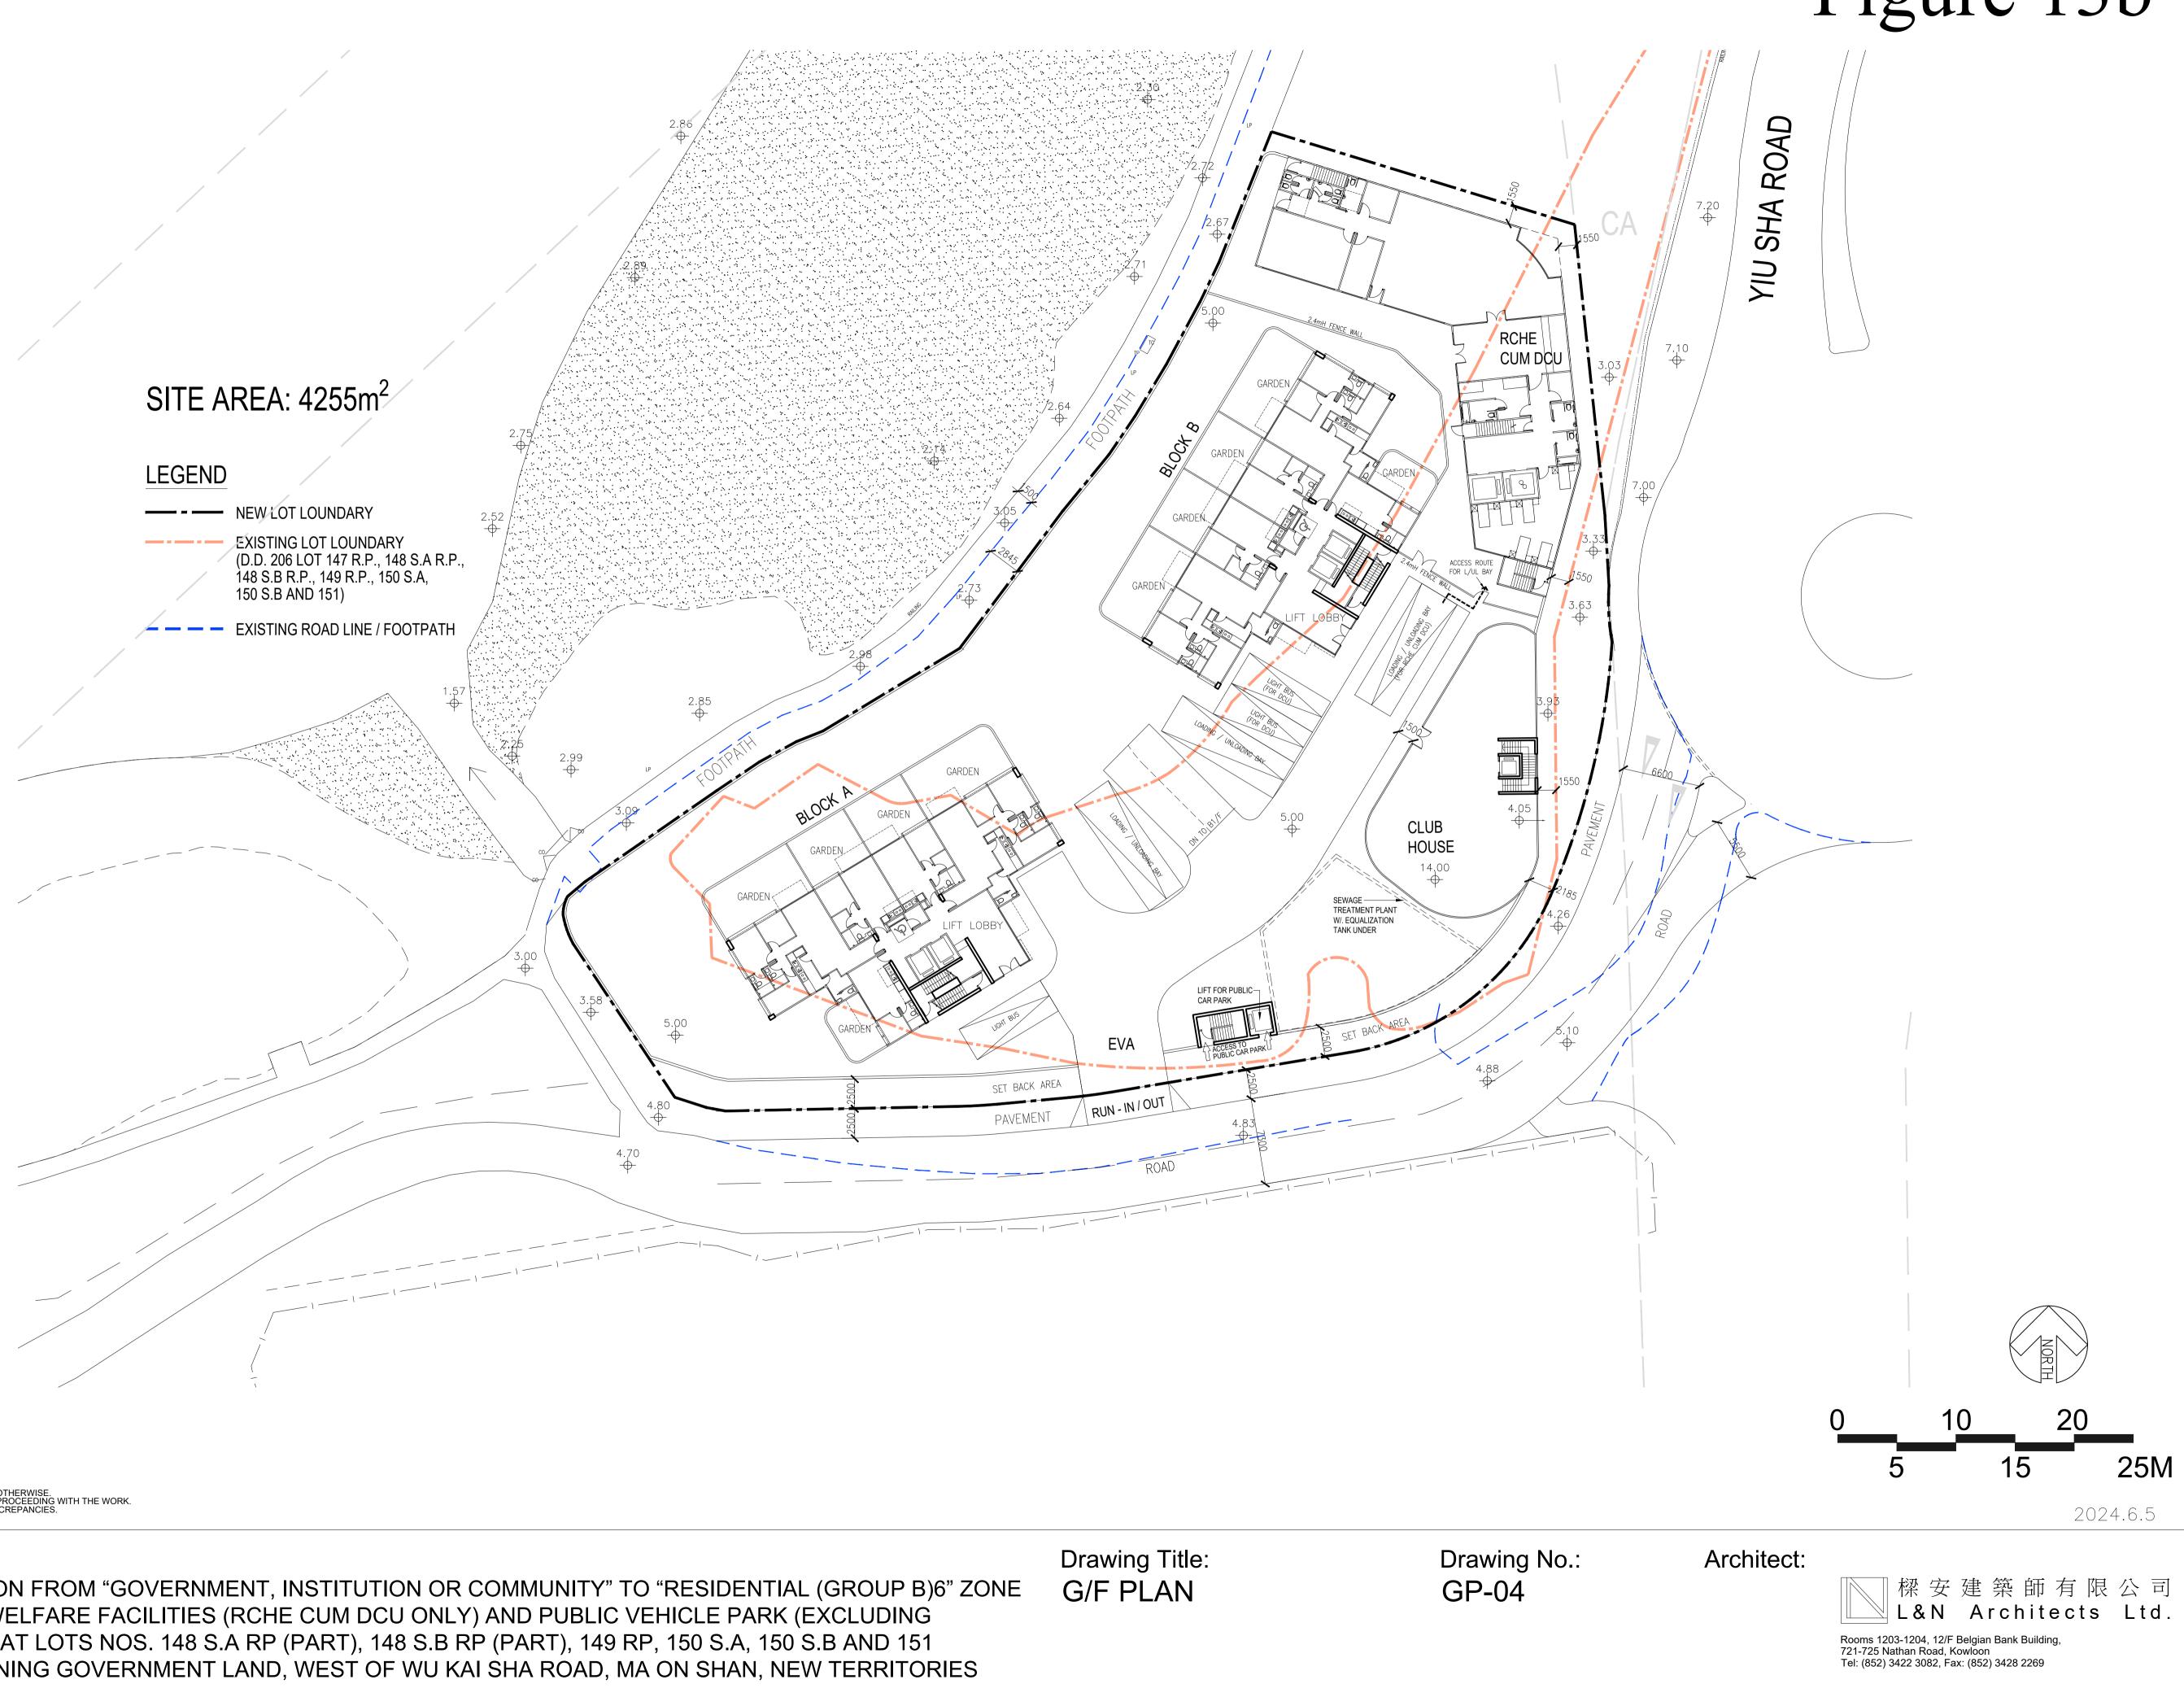

### Figure 15b

5M

Project:

REZONING APPLICATION FROM "GOVERNMENT, INSTITUTION OR COMMUNITY" TO "RESIDENTIAL (GROUP B)6" ZONE TO INCLUDE SOCIAL WELFARE FACILITIES (RCHE CUM DCU ONLY) AND PUBLIC VEHICLE PARK (EXCLUDING CONTAINER VEHICLE) AT LOTS NOS. 148 S.A RP (PART), 148 S.B RP (PART), 149 RP, 150 S.A, 150 S.B AND 151 IN D.D. 206 AND ADJOINING GOVERNMENT LAND, WEST OF WU KAI SHA ROAD, MA ON SHAN, NEW TERRITORIES