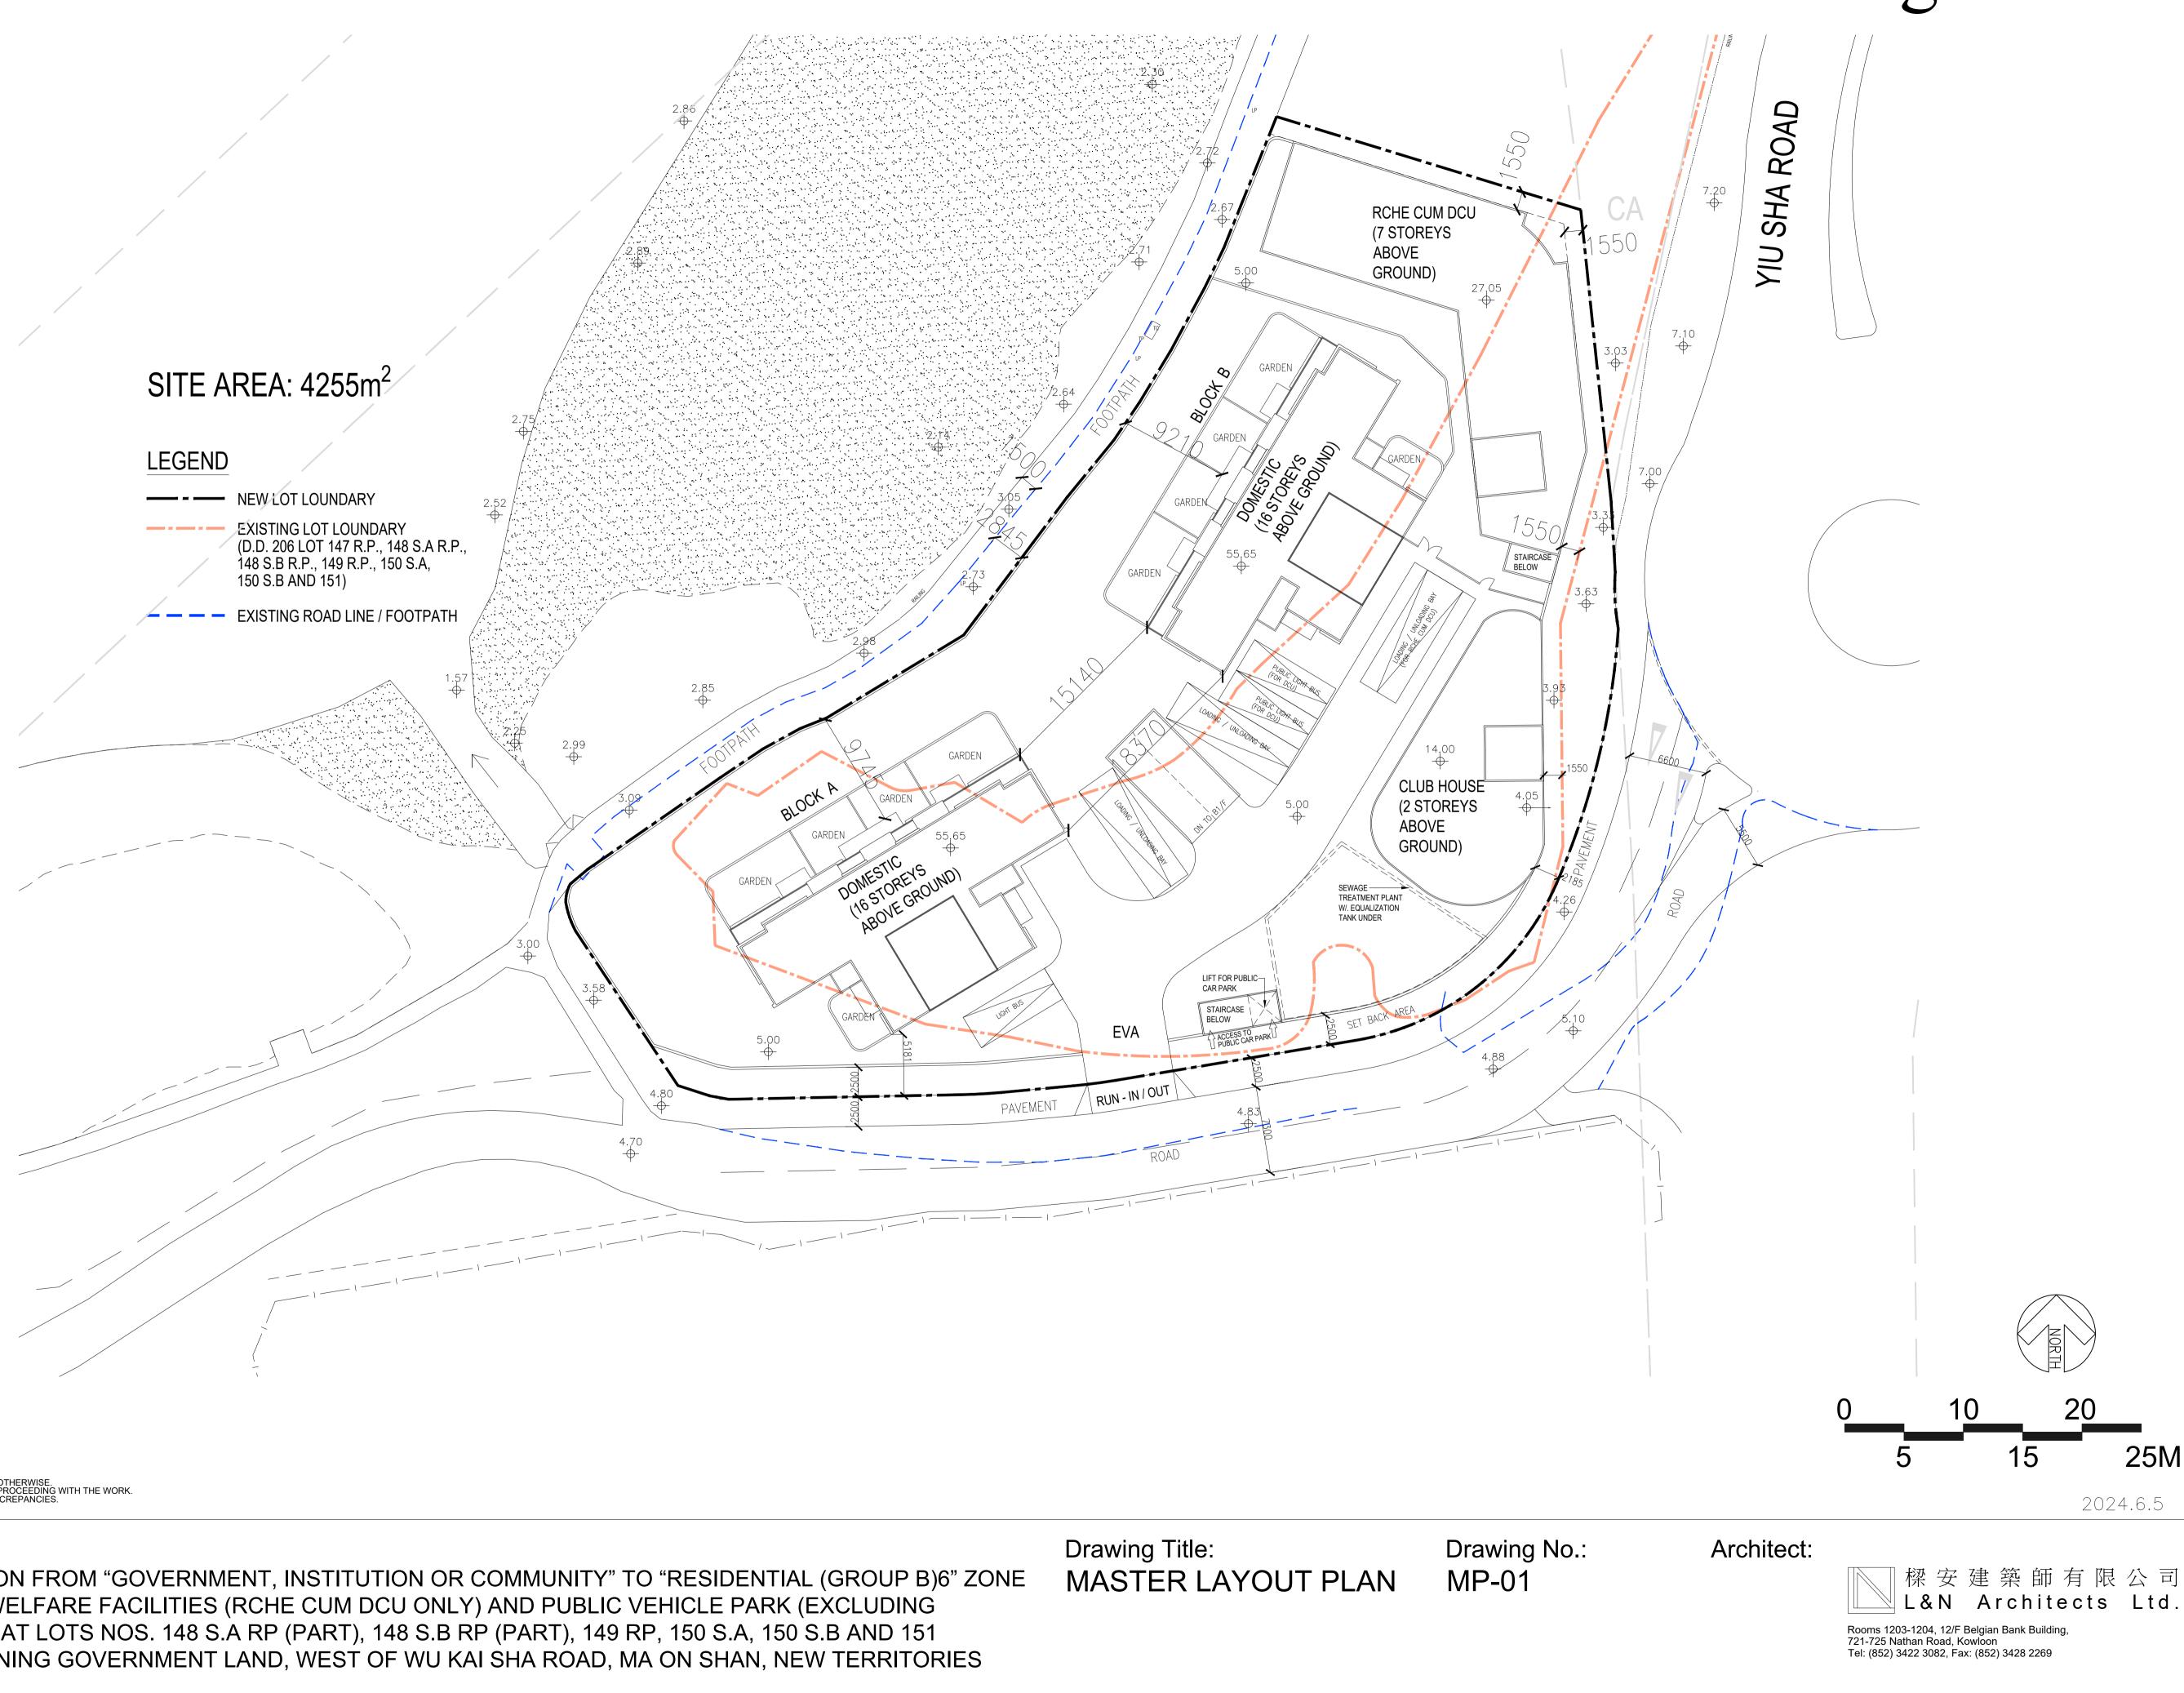

#### Project:

REZONING APPLICATION FROM "GOVERNMENT, INSTITUTION OR COMMUNITY" TO "RESIDENTIAL (GROUP B)6" ZONE TO INCLUDE SOCIAL WELFARE FACILITIES (RCHE CUM DCU ONLY) AND PUBLIC VEHICLE PARK (EXCLUDING CONTAINER VEHICLE) AT LOTS NOS. 148 S.A RP (PART), 148 S.B RP (PART), 149 RP, 150 S.A, 150 S.B AND 151 IN D.D. 206 AND ADJOINING GOVERNMENT LAND, WEST OF WU KAI SHA ROAD, MA ON SHAN, NEW TERRITORIES