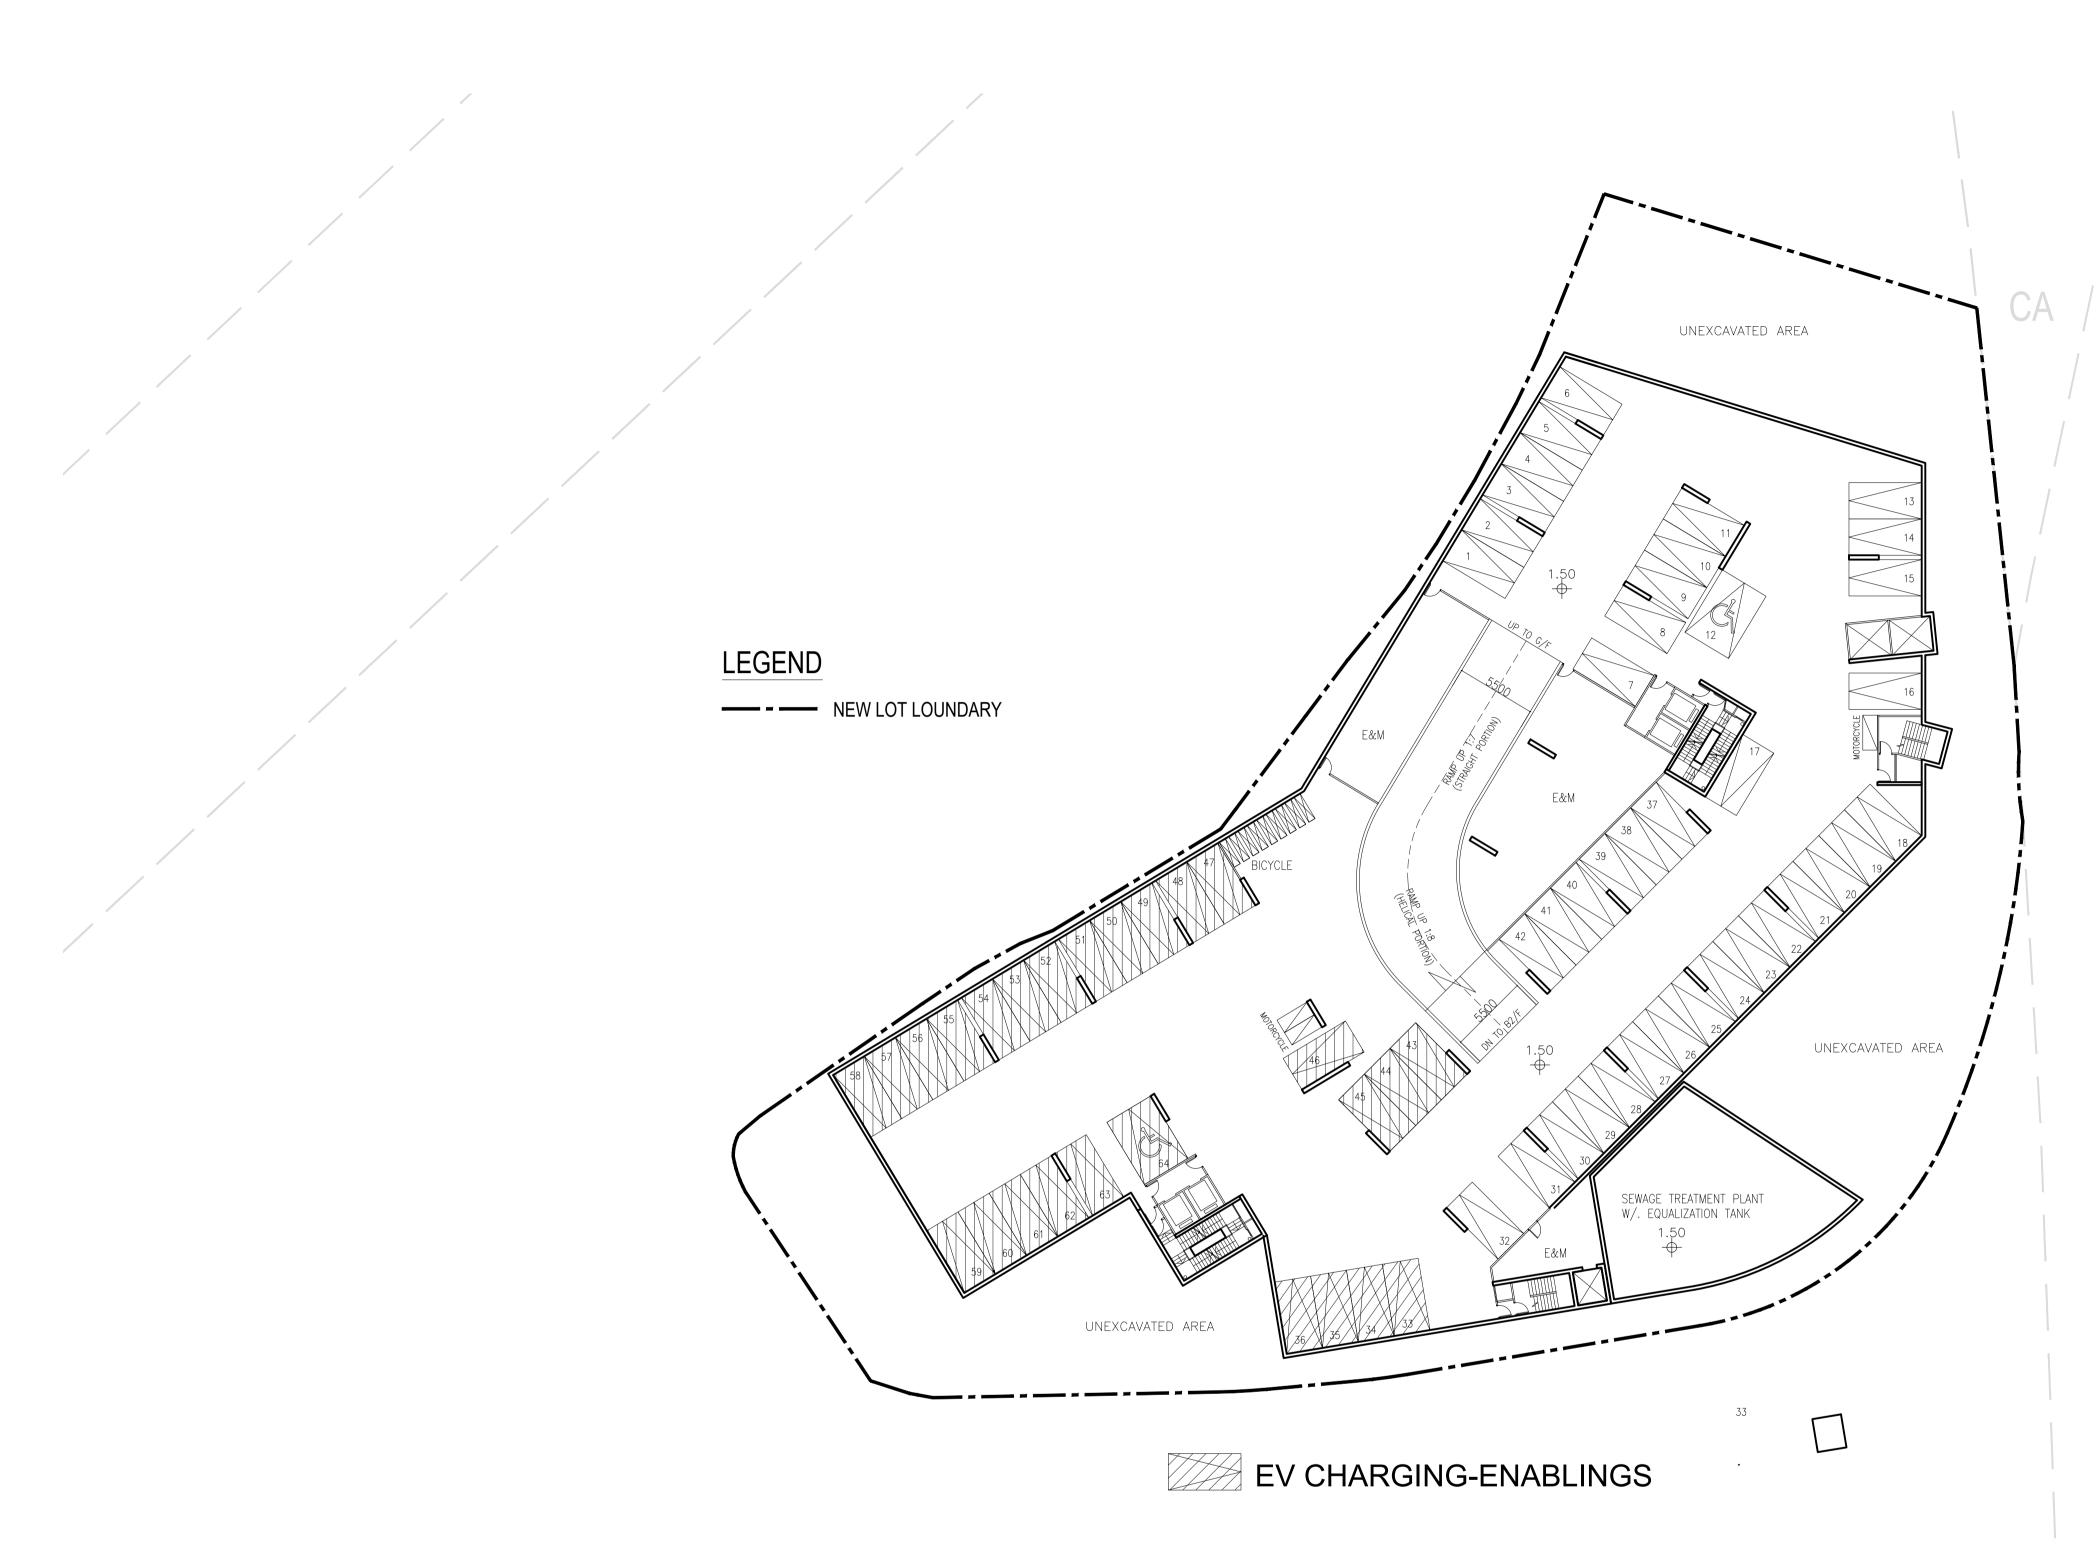

**EV CHARGING-ENABLINGS** 

## NO. OF PUBLIC CARPARKS : 62 (INCLUDING 2 ACCESSIBLE CARPARKS AND 25 EV CHARGING-ENABLINGS) NO. OF RHCE CARPARKS : 4 (INCLUDING 1 ACCESSIBLE CARPARK) NO. OF MOTORCYCLES: 9

Drawing Title: B2/F PLAN

Drawing No.: GP-02