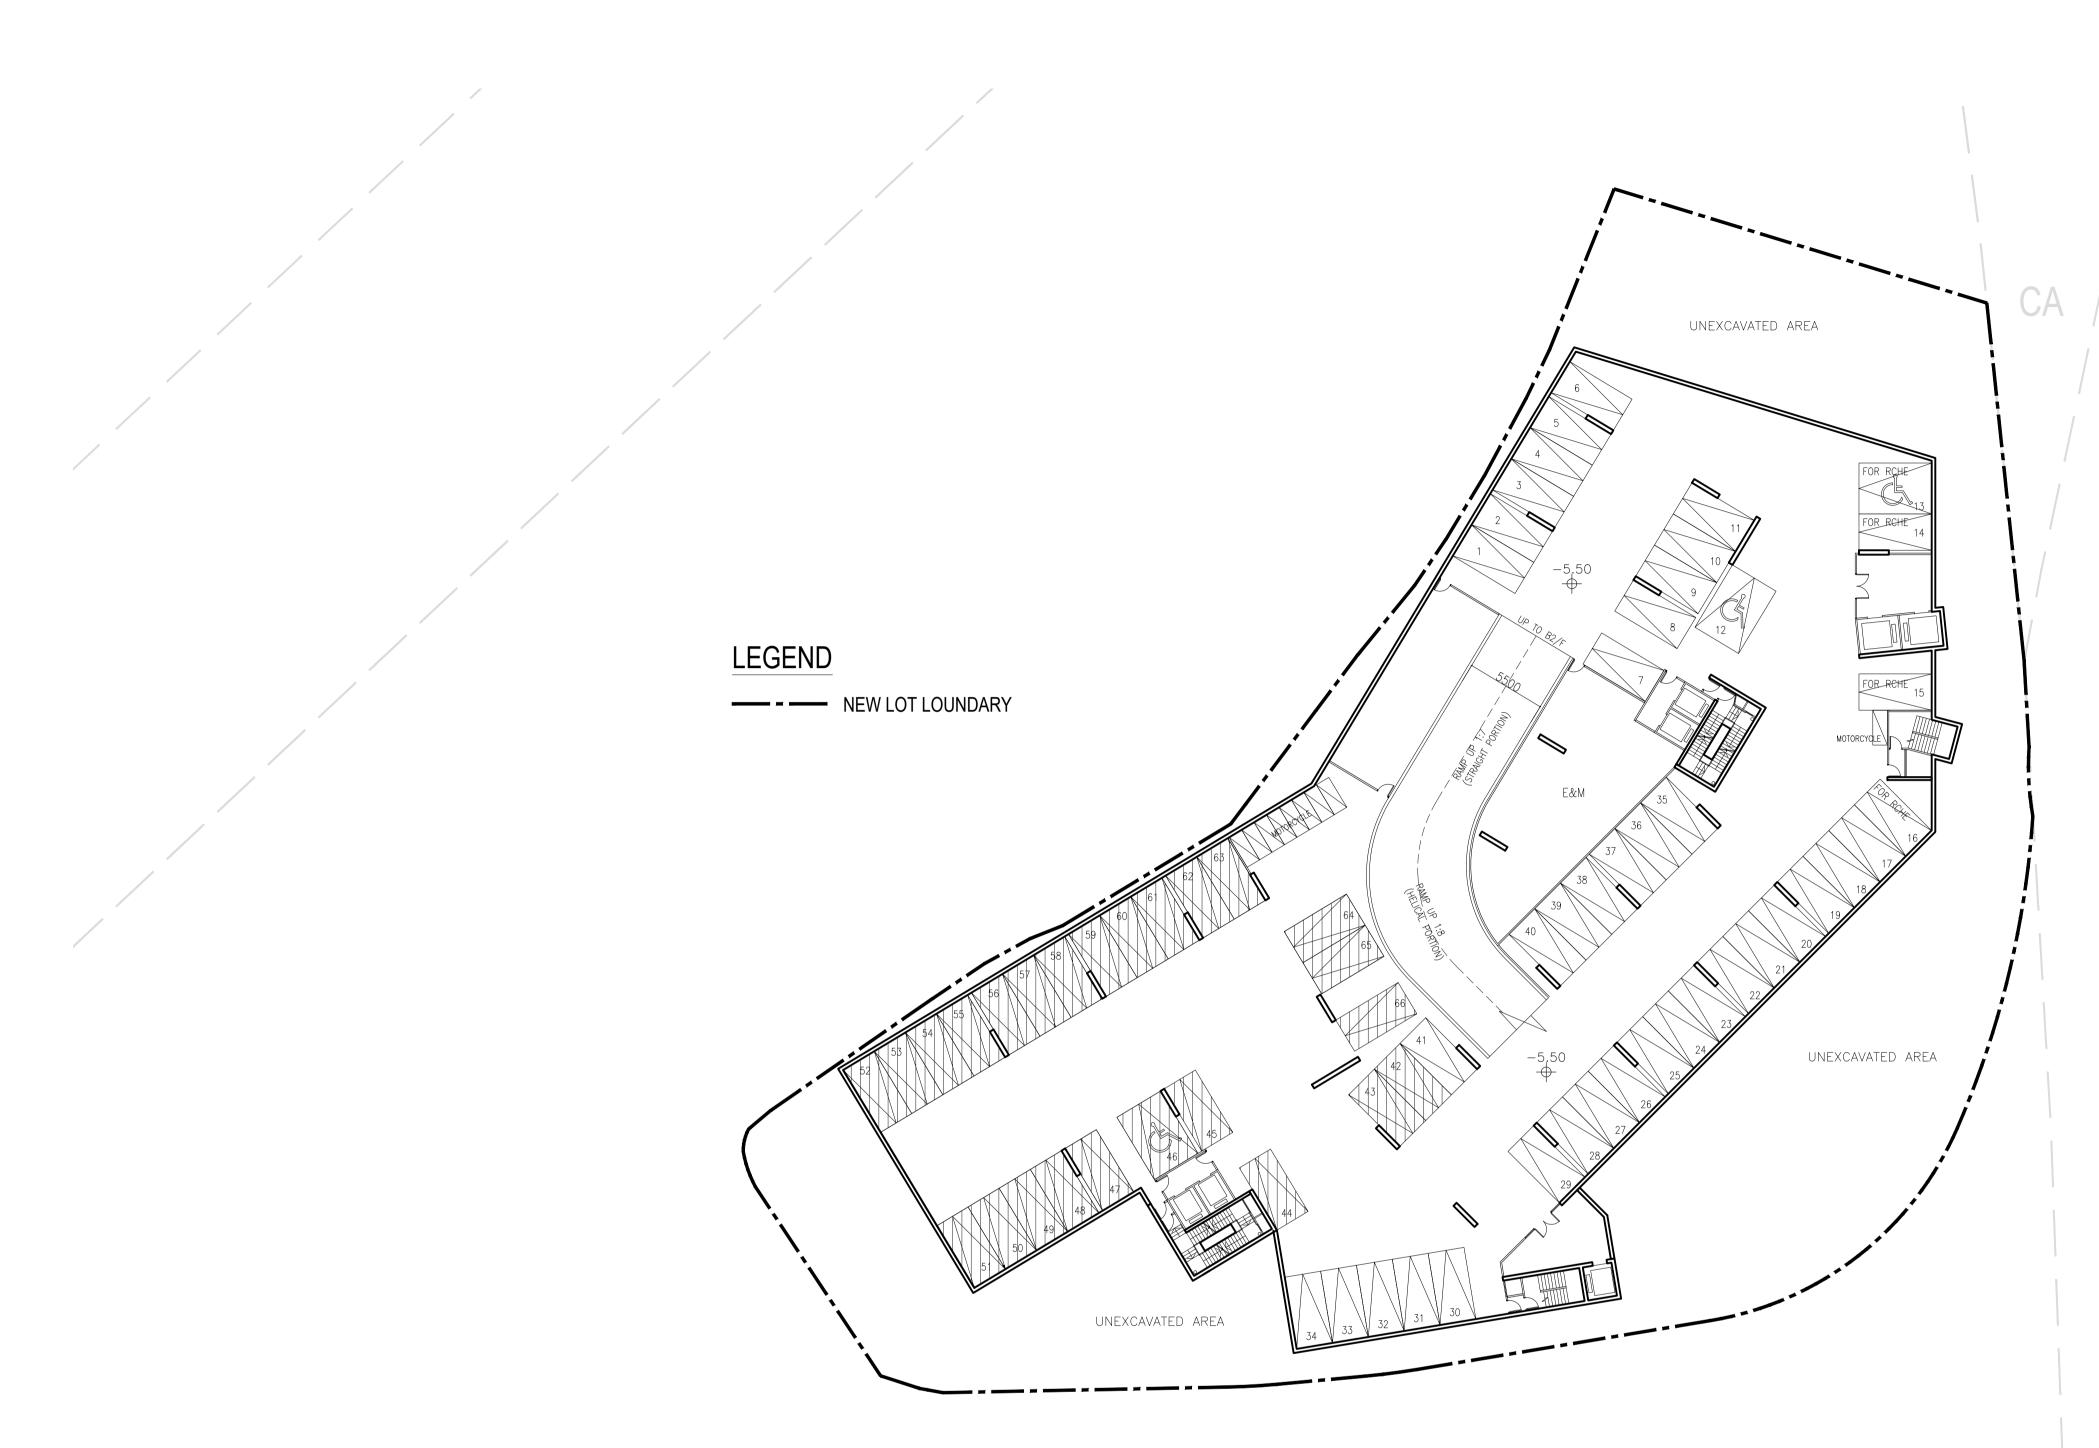

**EV CHARGING-ENABLINGS** 

# NO. OF PUBLIC CARPARKS : 62 (INCLUDING 2 ACCESSIBLE CARPARKS AND 25 EV CHARGING-ENABLINGS) NO. OF RHCE CARPARKS : 4 (INCLUDING 1 ACCESSIBLE CARPARK) NO. OF MOTORCYCLES: 9

Drawing Title: B3/F PLAN

Drawing No.: GP-01