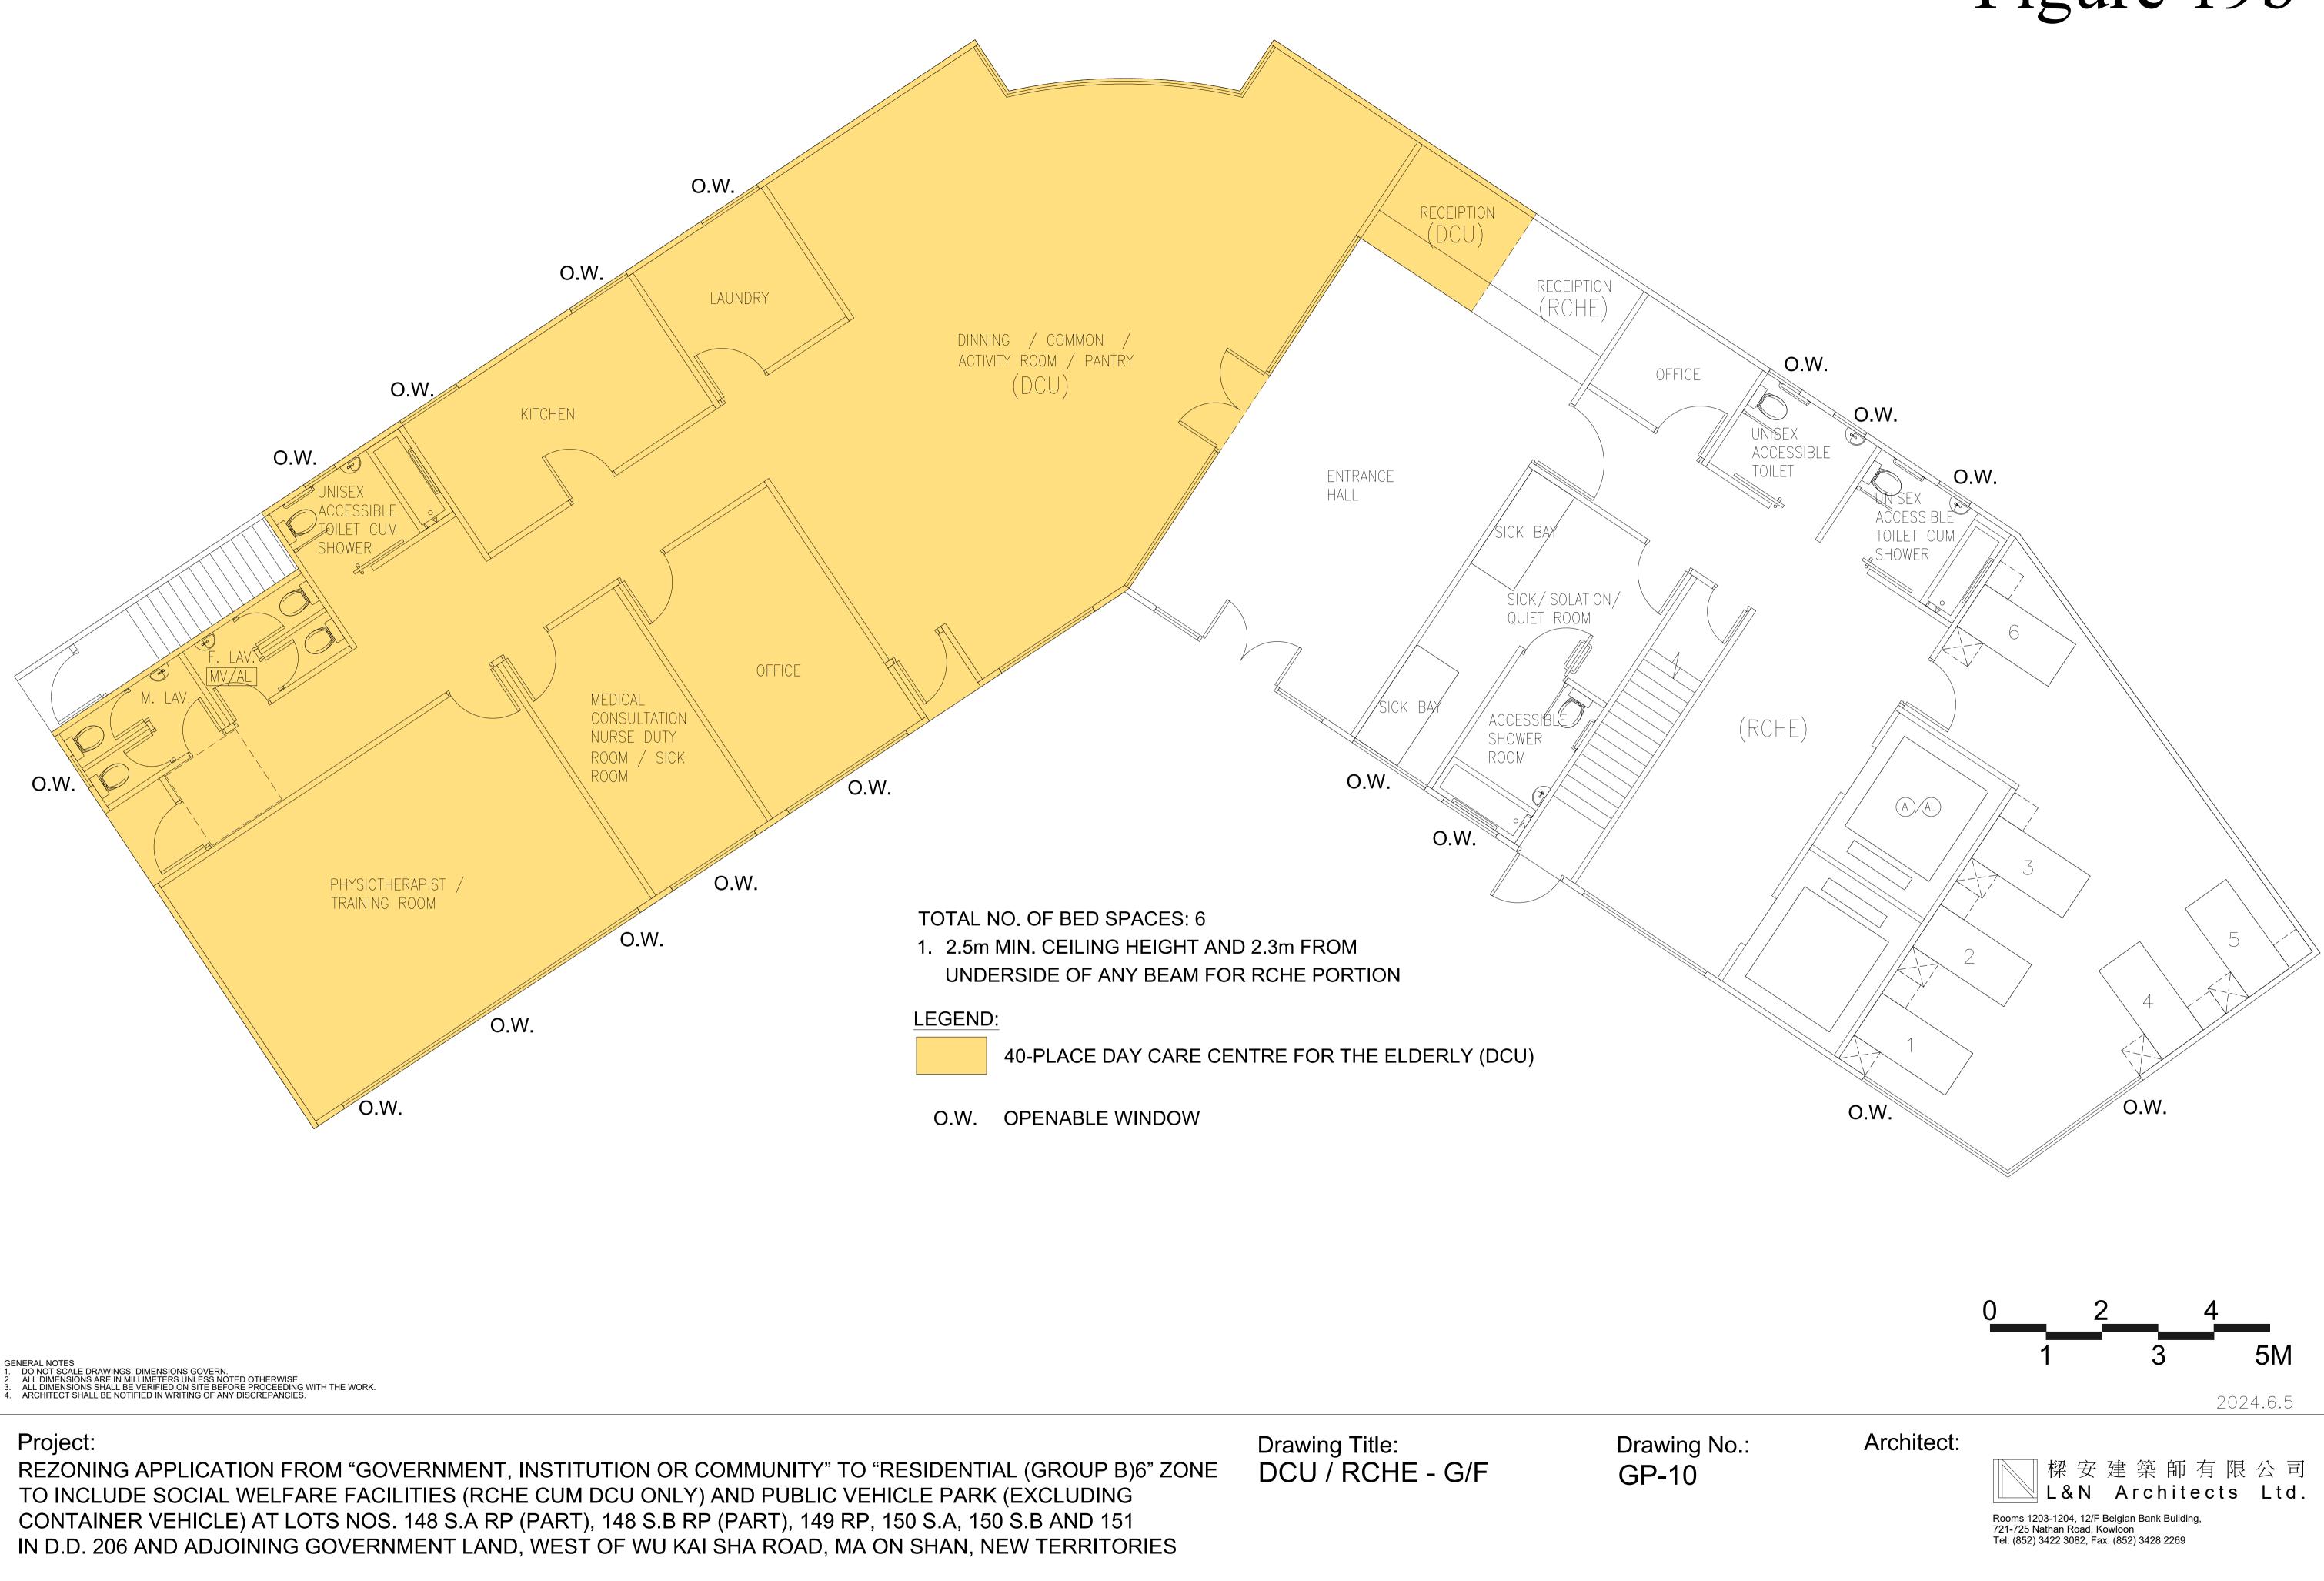

NOTES
1. DO NOT SCALE DRAWINGS. DIMENSIONS GOVERN.
2. ALL DIMENSIONS ARE IN MILLIMETERS UNLESS NOTED OTHERWISE.
3. ALL DIMENSIONS SHALL BE VERIFIED ON SITE BEFORE PROCEEDING WITH THE WORK.
4. ARCHITECT SHALL BE NOTIFIED IN WRITING OF ANY DISCREPANCIES.

Project:

REZONING APPLICATION FROM "GOVERNMENT, INSTITUTION OR COMMUNITY" TO "RESIDENTIAL (GROUP B)6" ZONE TO INCLUDE SOCIAL WELFARE FACILITIES (RCHE CUM DCU ONLY) AND PUBLIC VEHICLE PARK (EXCLUDING CONTAINER VEHICLE) AT LOTS NOS. 148 S.A RP (PART), 148 S.B RP (PART), 149 RP, 150 S.A, 150 S.B AND 151 IN D.D. 206 AND ADJOINING GOVERNMENT LAND, WEST OF WU KAI SHA ROAD, MA ON SHAN, NEW TERRITORIES

#### TR/F PLAN

Drawing Title: UR/F AND TR/F PLANS (FOR BLOCK A & B) (BLOCK B SAME AS BLOCK A BUT MIRROR)

Drawing No.: GP-9

#### Figure 18b





## Figure 19b



### Figure 20b