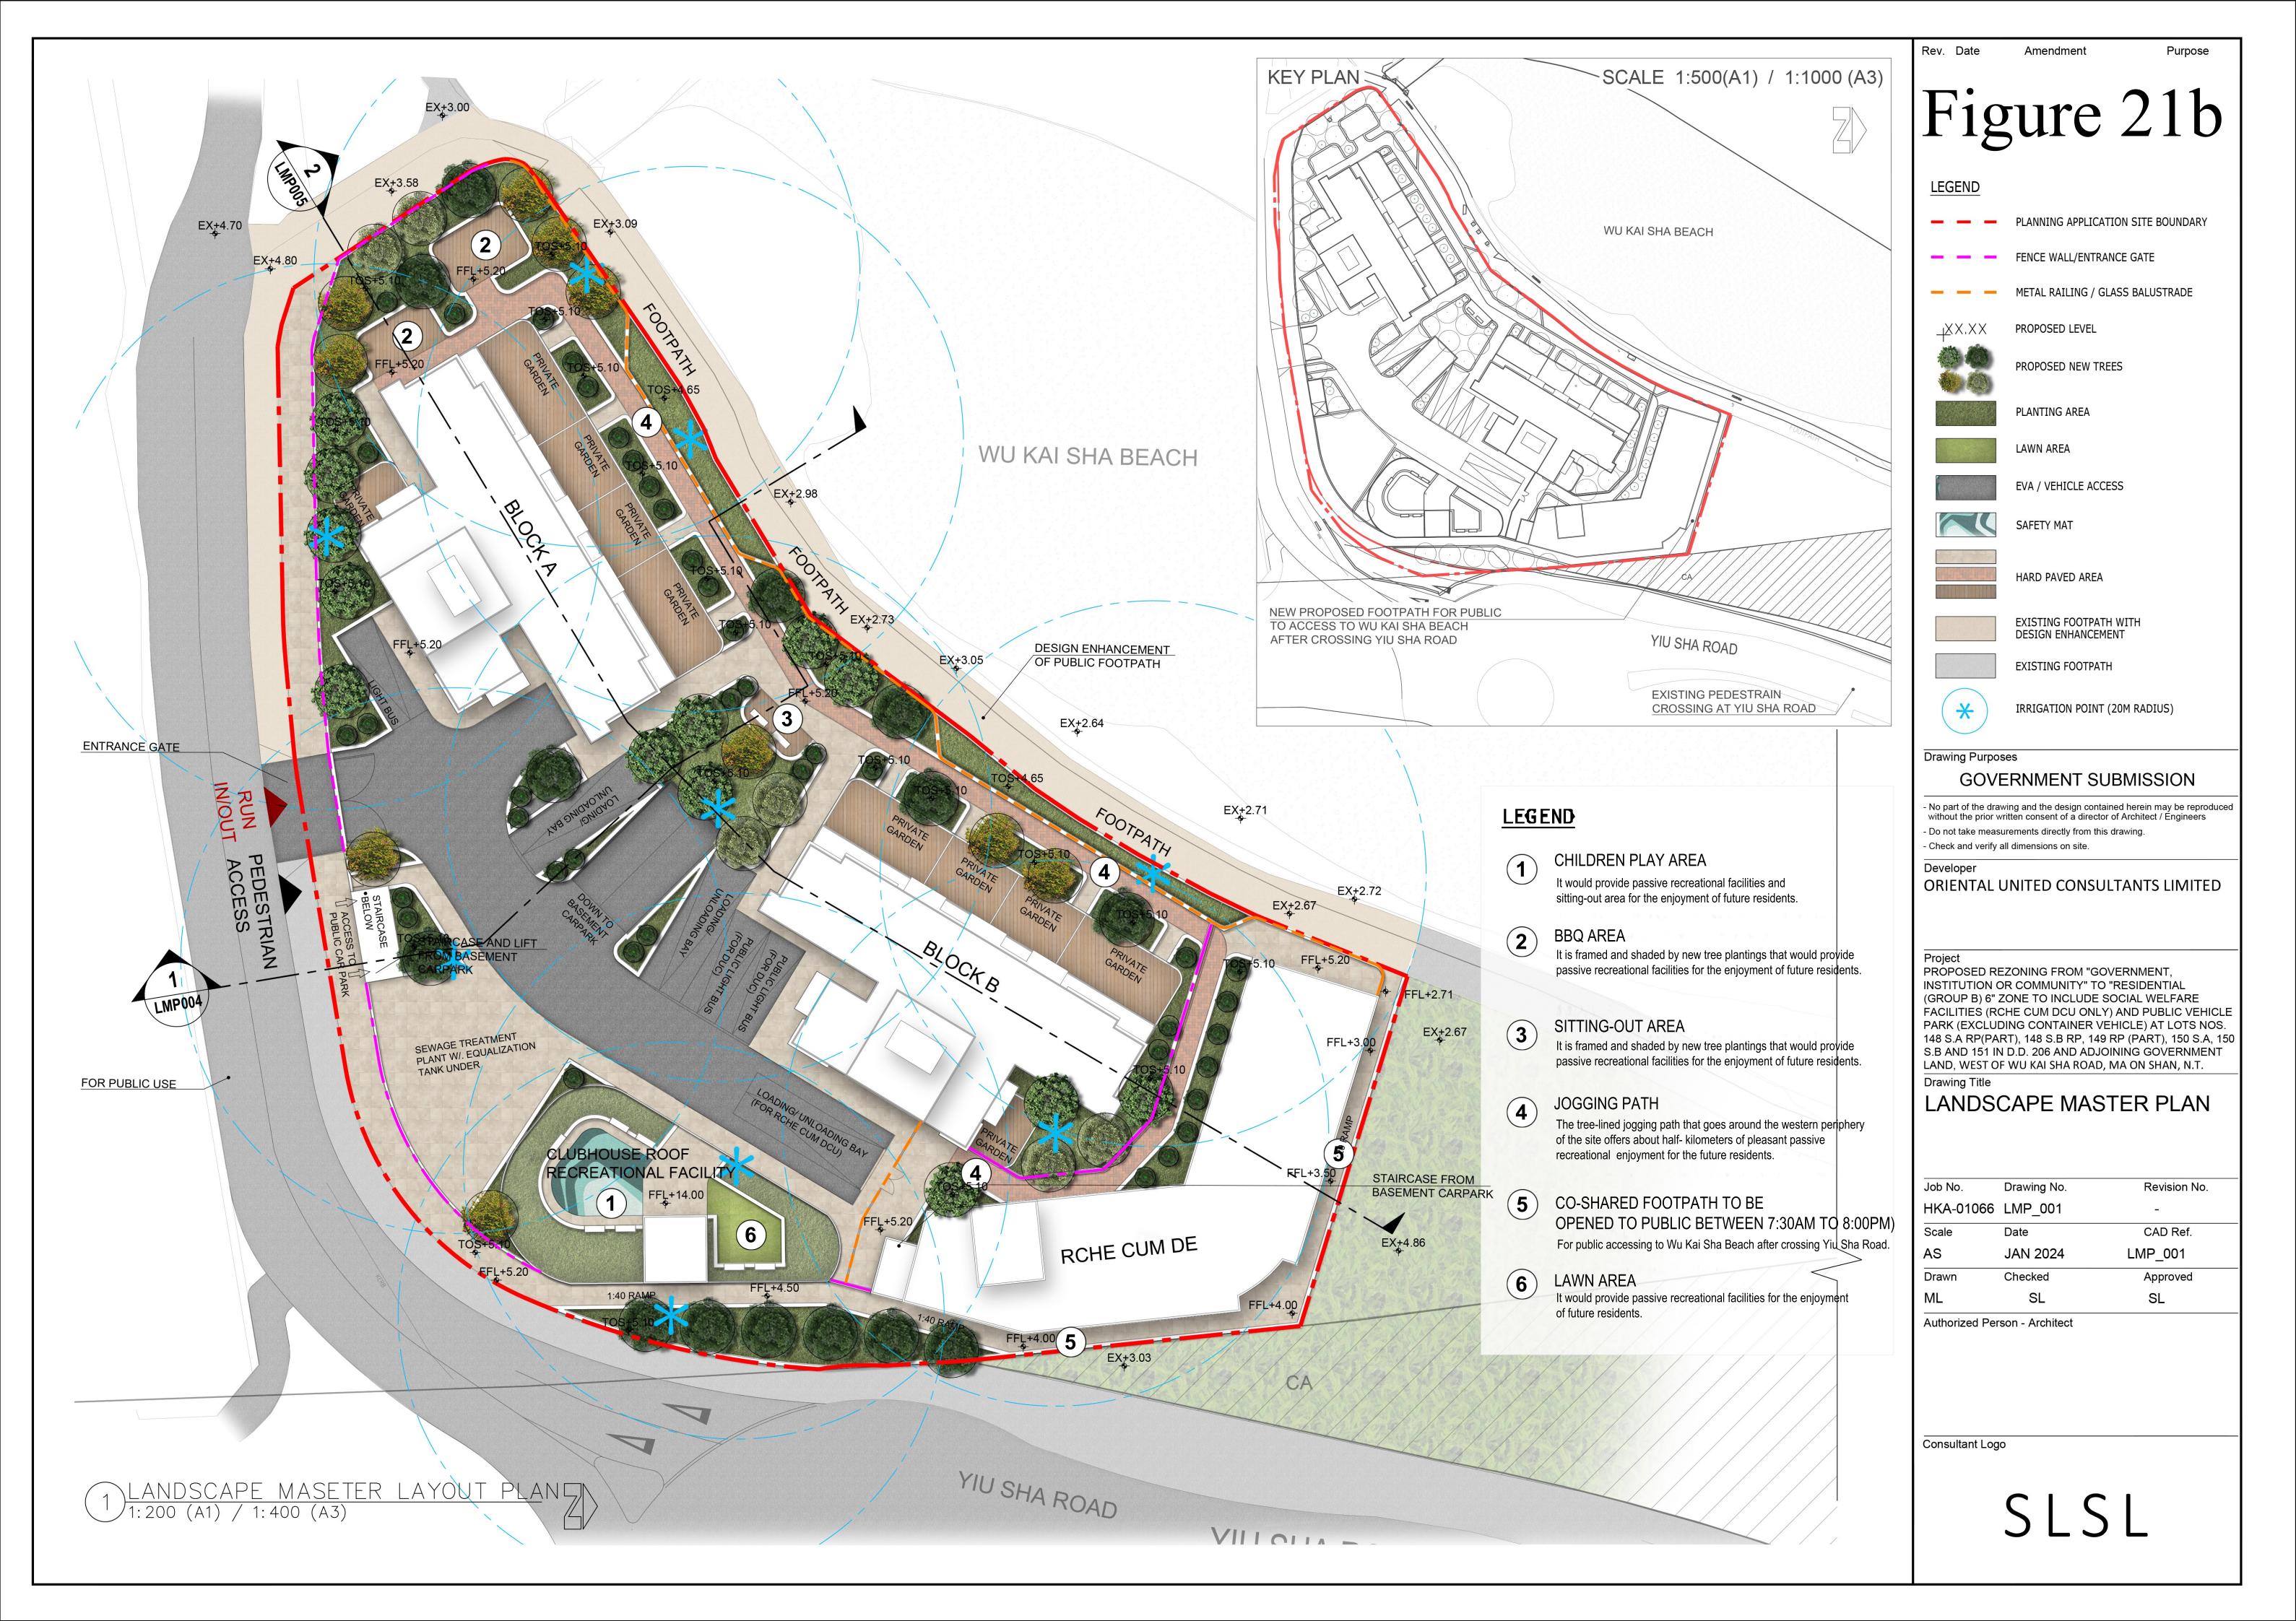

MENSIONS GOVERN.
2. ALL DIMENSIONS ARE IN MILLIMETERS UNLESS NOTED OTHERWISE.
3. ALL DIMENSIONS SHALL BE VERIFIED ON SITE BEFORE PROCEEDING WITH THE WORK.
4. ARCHITECT SHALL BE NOTIFIED IN WRITING OF ANY DISCREPANCIES.

Project:

REZONING APPLICATION FROM "GOVERNMENT, INSTITUTION OR COMMUNITY" TO "RESIDENTIAL (GROUP B)6" ZONE TO INCLUDE SOCIAL WELFARE FACILITIES (RCHE CUM DCU ONLY) AND PUBLIC VEHICLE PARK (EXCLUDING CONTAINER VEHICLE) AT LOTS NOS. 148 S.A RP (PART), 148 S.B RP (PART), 149 RP, 150 S.A, 150 S.B AND 151 IN D.D. 206 AND ADJOINING GOVERNMENT LAND, WEST OF WU KAI SHA ROAD, MA ON SHAN, NEW TERRITORIES

#### TR/F PLAN

Drawing Title: UR/F AND TR/F PLANS (FOR BLOCK A & B) (BLOCK B SAME AS BLOCK A BUT MIRROR)

Drawing No.: GP-9

#### Figure 18b





## Figure 19b



### Figure 20b