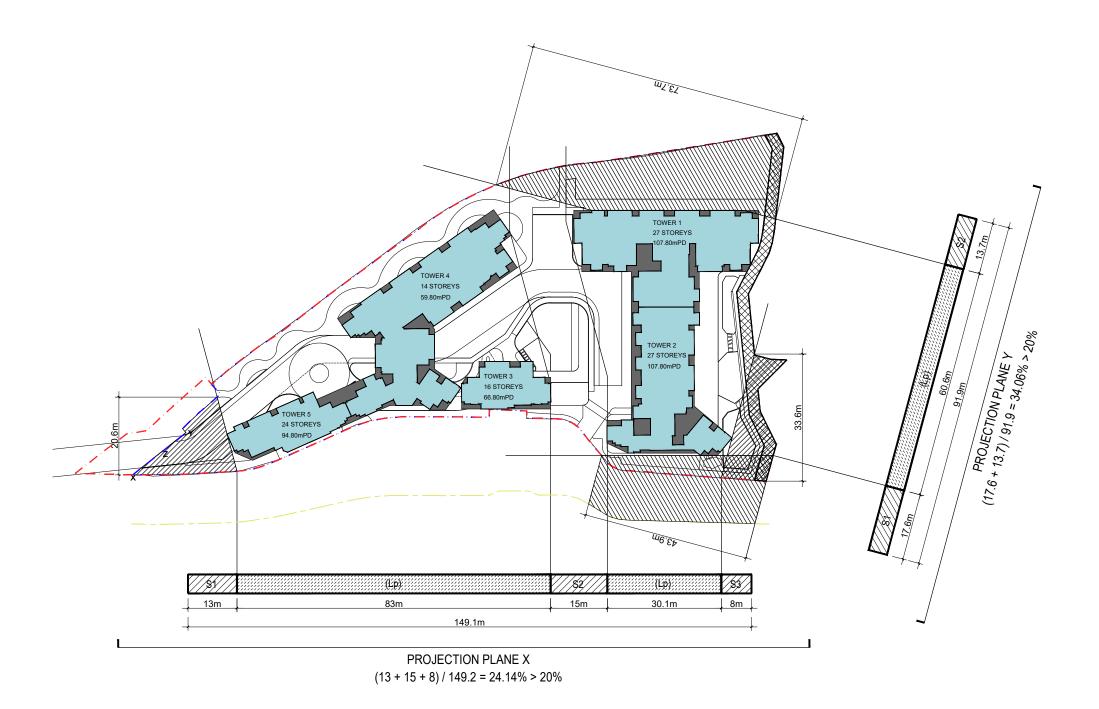

## Annex B

Updated Architectural Drawings

Number of car parking spaces at B1: 119
Total number of car parking spaces: 247

Proposed Rezoning from "Residential (Group B)1" Zone to "Residential (Group B)4" Zone for Medium-Density Housing Development to Include a Footpath for Public Use at Various Lots and Adjacent Government Land in DD130, Lam Tei, Tuen Mun

LWK +PARTNERS

09-07-2024 1:500 (A3)

Number of car parking spaces at B1: 128 Total number of car parking spaces: 247

Proposed Rezoning from "Residential (Group B)1" Zone to "Residential (Group B)4" Zone for Medium-Density Housing Development to Include a Footpath for Public Use at Various Lots and Adjacent Government Land in DD130, Lam Tei, Tuen Mun

Proposed Rezoning from "Residential (Group B)1" Zone to "Residential (Group B)4" Zone for Medium-Density Housing Development to Include a Footpath for Public Use at Various Lots and Adjacent Government Land in DD130, Lam Tei, Tuen Mun

Medium-Density Housing Development to Include a Footpath for Public Use at Various Lots and Adjacent Government Land in DD130, Lam Tei, Tuen Mun

Proposed Rezoning from "Residential (Group B)1" Zone to "Residential (Group B)4" Zone for Medium-Density Housing Development to Include a Footpath for Public Use at Various Lots and Adjacent Government Land in DD130, Lam Tei, Tuen Mun