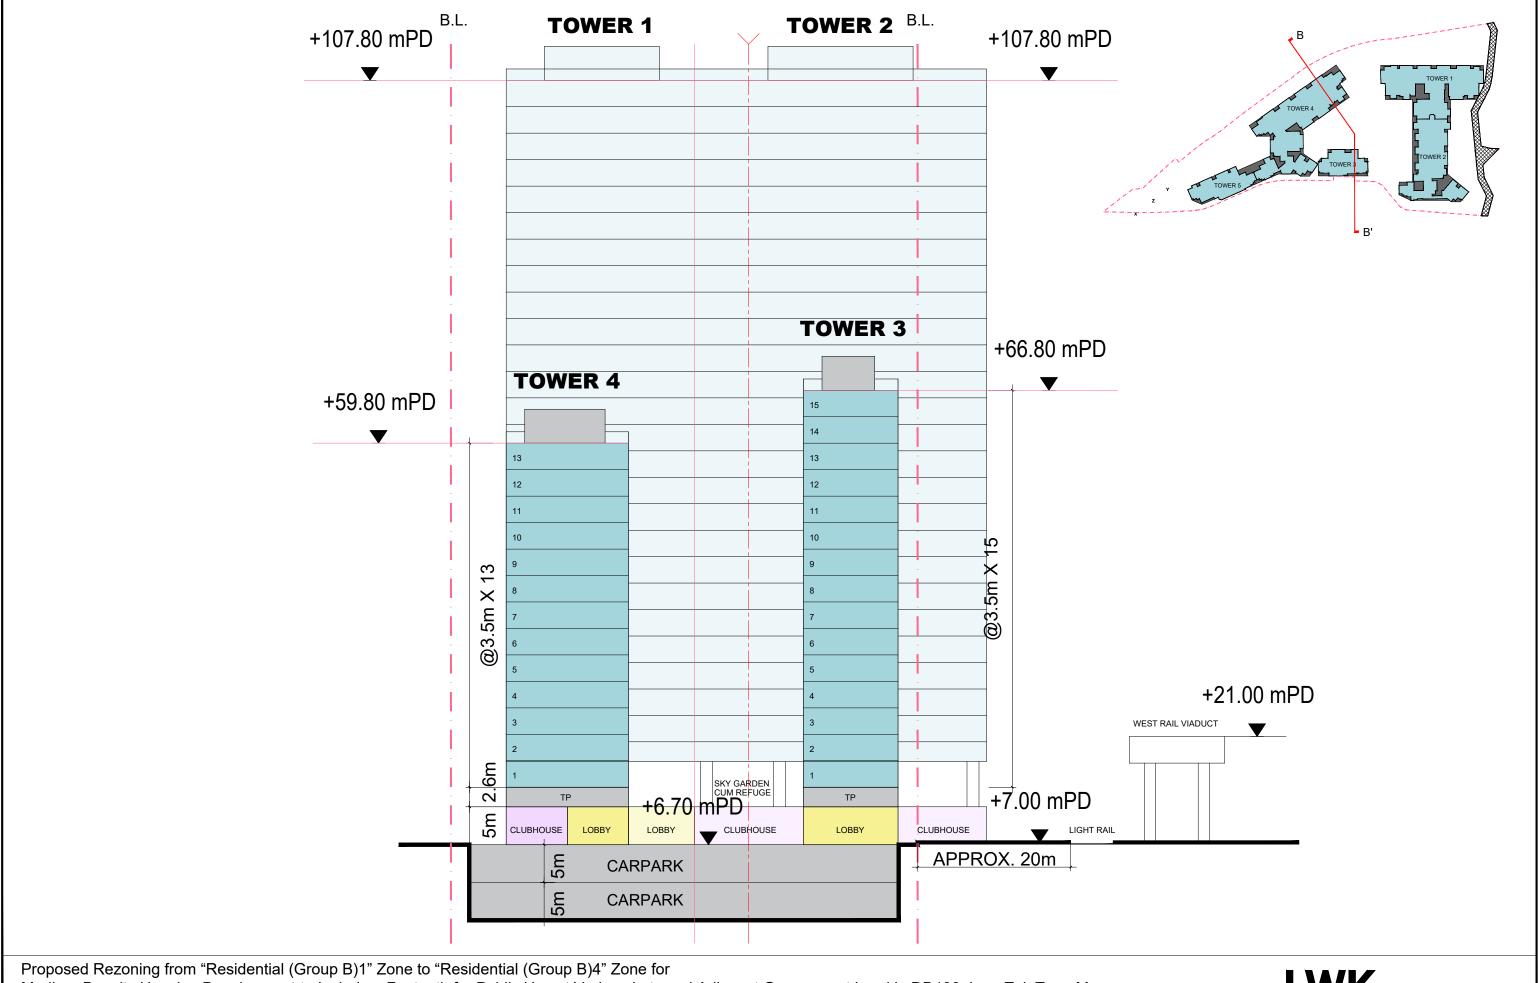

Medium-Density Housing Development to Include a Footpath for Public Use at Various Lots and Adjacent Government Land in DD130, Lam Tei, Tuen Mun

Proposed Rezoning from "Residential (Group B)1" Zone to "Residential (Group B)4" Zone for Medium-Density Housing Development to Include a Footpath for Public Use at Various Lots and Adjacent Government Land in DD130, Lam Tei, Tuen Mun