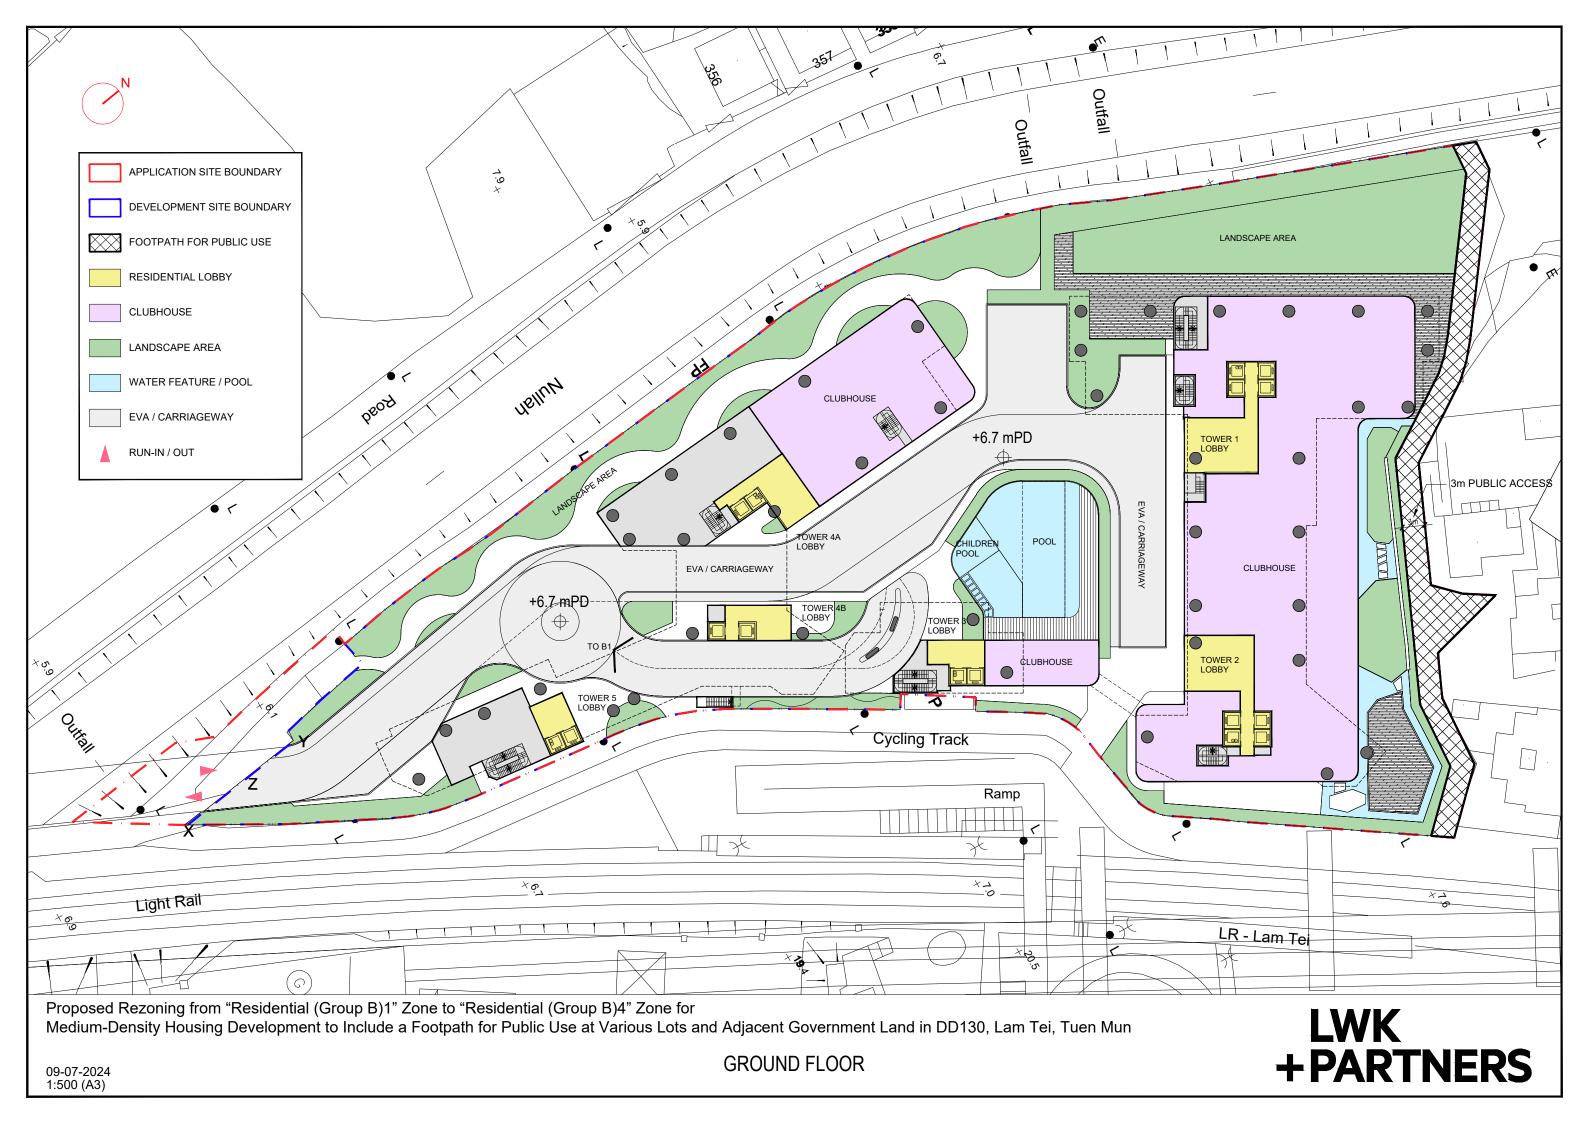

Medium-Density Housing Development to Include a Footpath for Public Use at Various Lots and Adjacent Government Land in DD130, Lam Tei, Tuen Mun

Proposed Rezoning from "Residential (Group B)1" Zone to "Residential (Group B)4" Zone for Medium-Density Housing Development to Include a Footpath for Public Use at Various Lots and Adjacent Government Land in DD130, Lam Tei, Tuen Mun