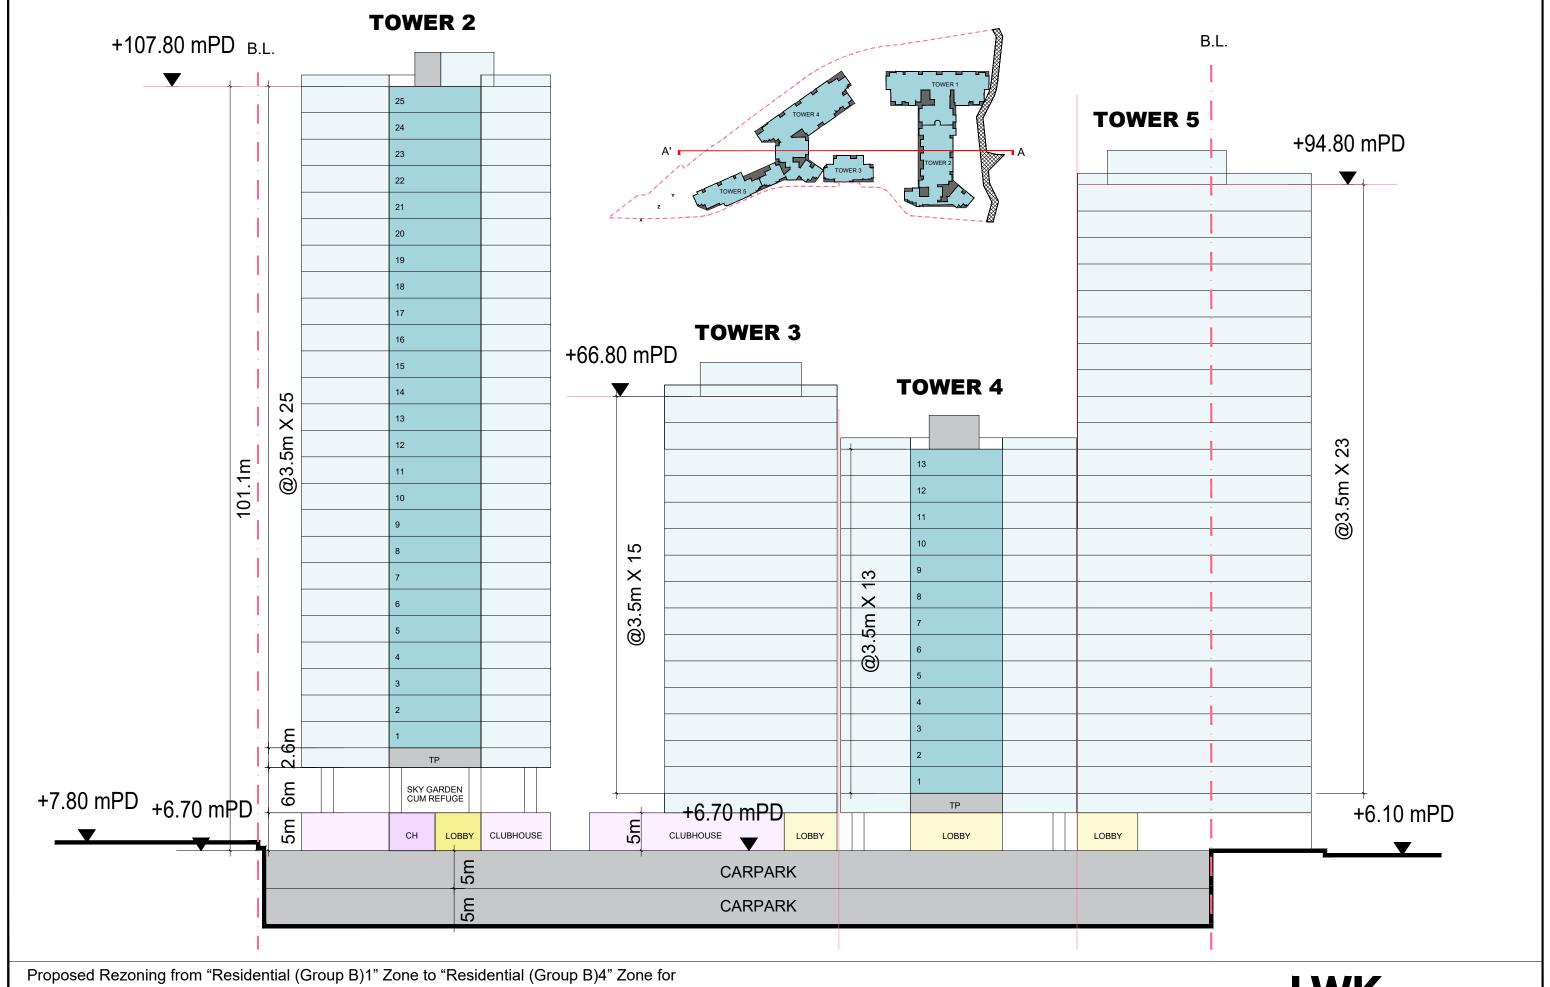

Proposed Rezoning from "Residential (Group B)1" Zone to "Residential (Group B)4" Zone for Medium-Density Housing Development to Include a Footpath for Public Use at Various Lots and Adjacent Government Land in DD130, Lam Tei, Tuen Mun