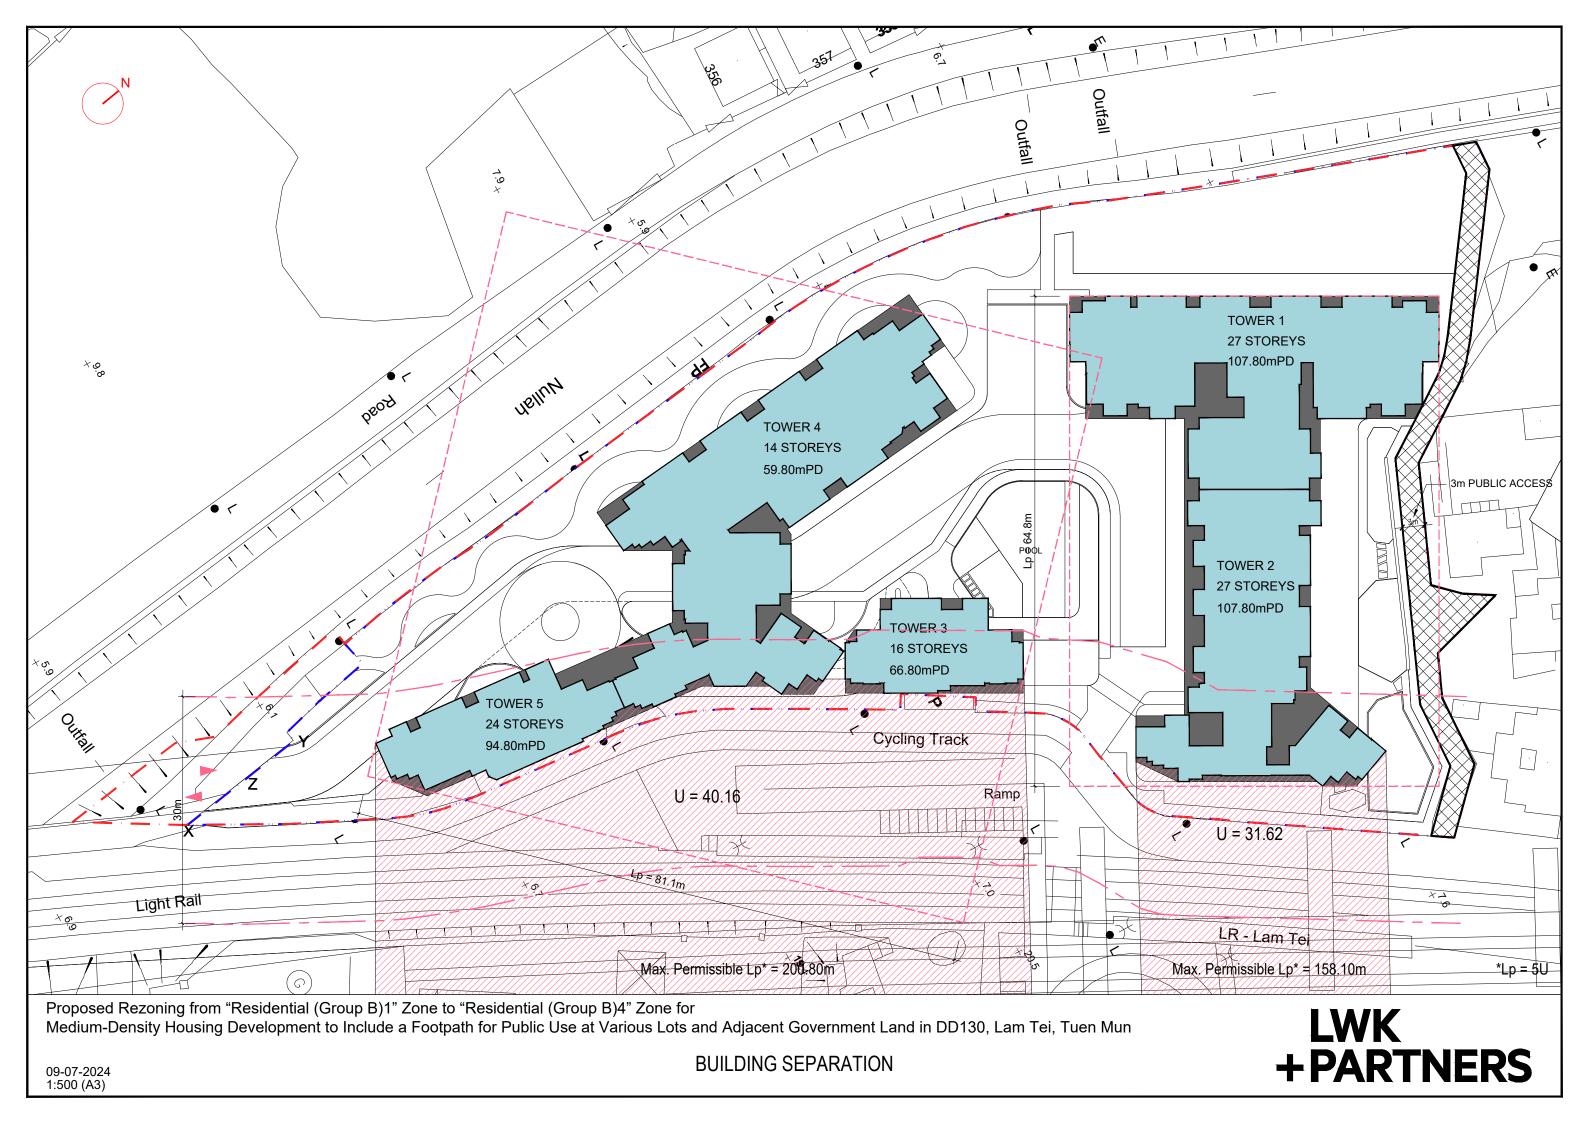

Medium-Density Housing Development to Include a Footpath for Public Use at Various Lots and Adjacent Government Land in DD130, Lam Tei, Tuen Mun

Proposed Rezoning from "Residential (Group B)1" Zone to "Residential (Group B)4" Zone for Medium-Density Housing Development to Include a Footpath for Public Use at Various Lots and Adjacent Government Land in DD130, Lam Tei, Tuen Mun