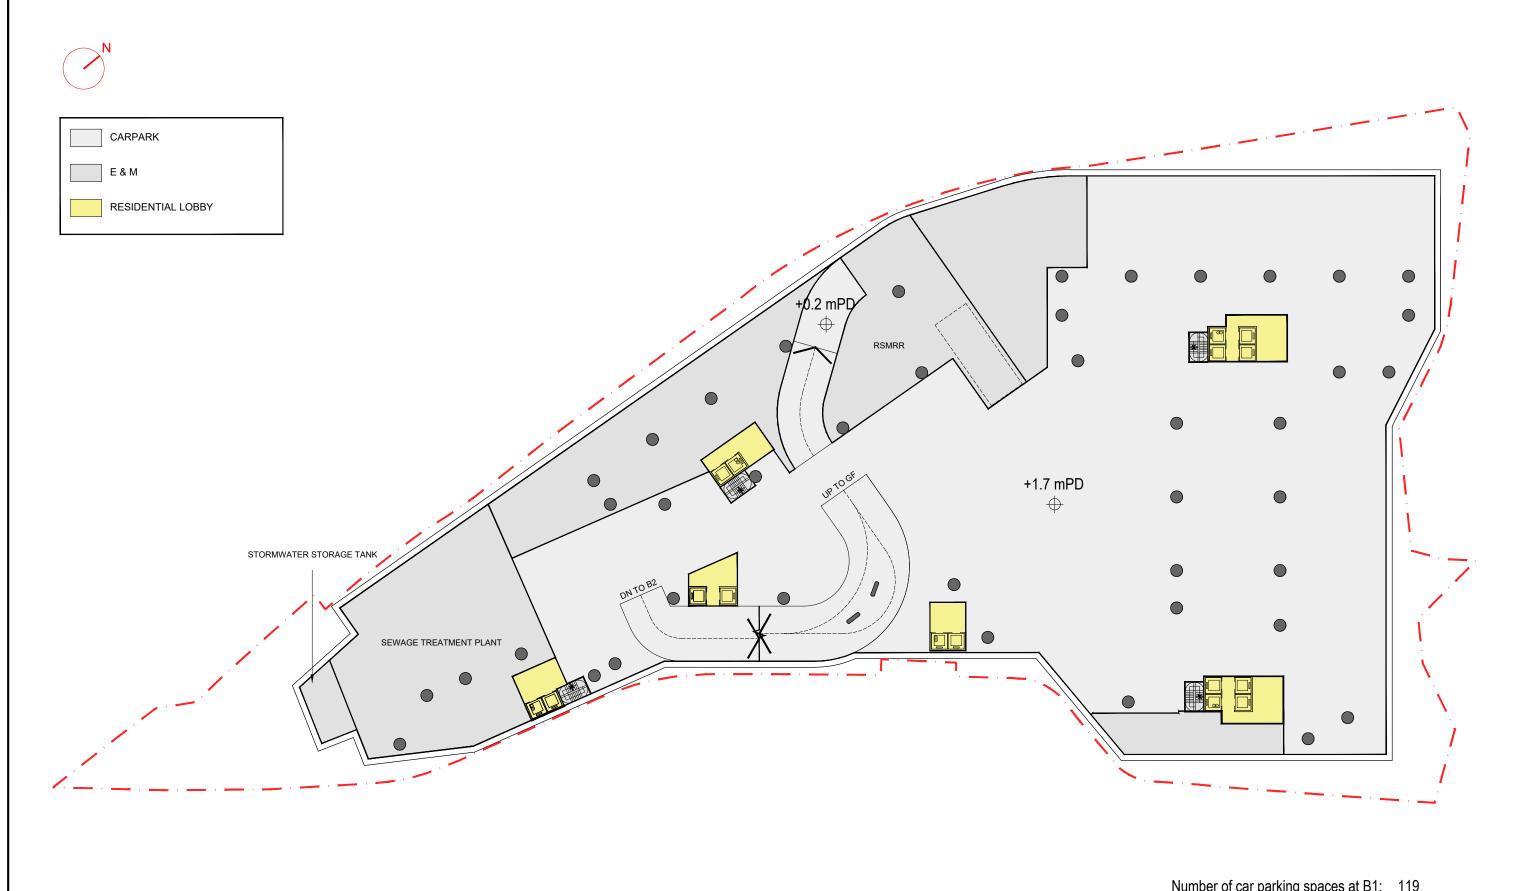

## Annex B

Updated Architectural Drawings

Number of car parking spaces at B1: 119
Total number of car parking spaces: 247

Proposed Rezoning from "Residential (Group B)1" Zone to "Residential (Group B)4" Zone for Medium-Density Housing Development to Include a Footpath for Public Use at Various Lots and Adjacent Government Land in DD130, Lam Tei, Tuen Mun