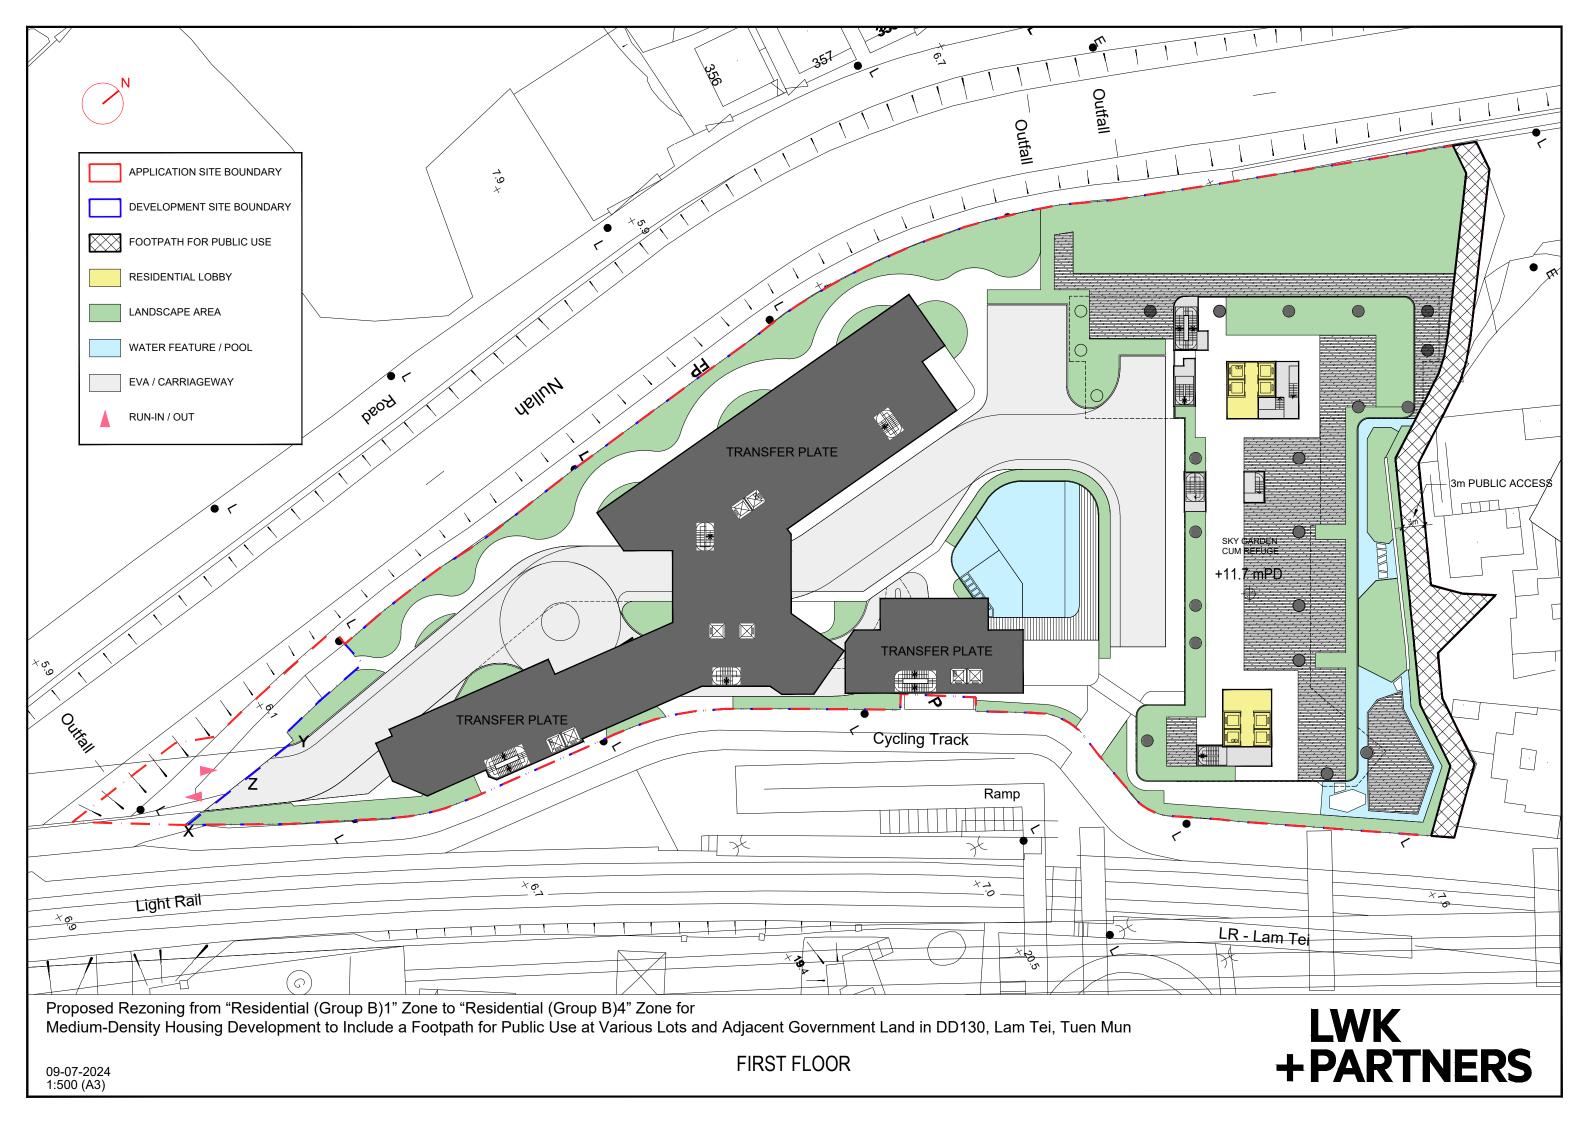

Proposed Rezoning from "Residential (Group B)1" Zone to "Residential (Group B)4" Zone for Medium-Density Housing Development to Include a Footpath for Public Use at Various Lots and Adjacent Government Land in DD130, Lam Tei, Tuen Mun