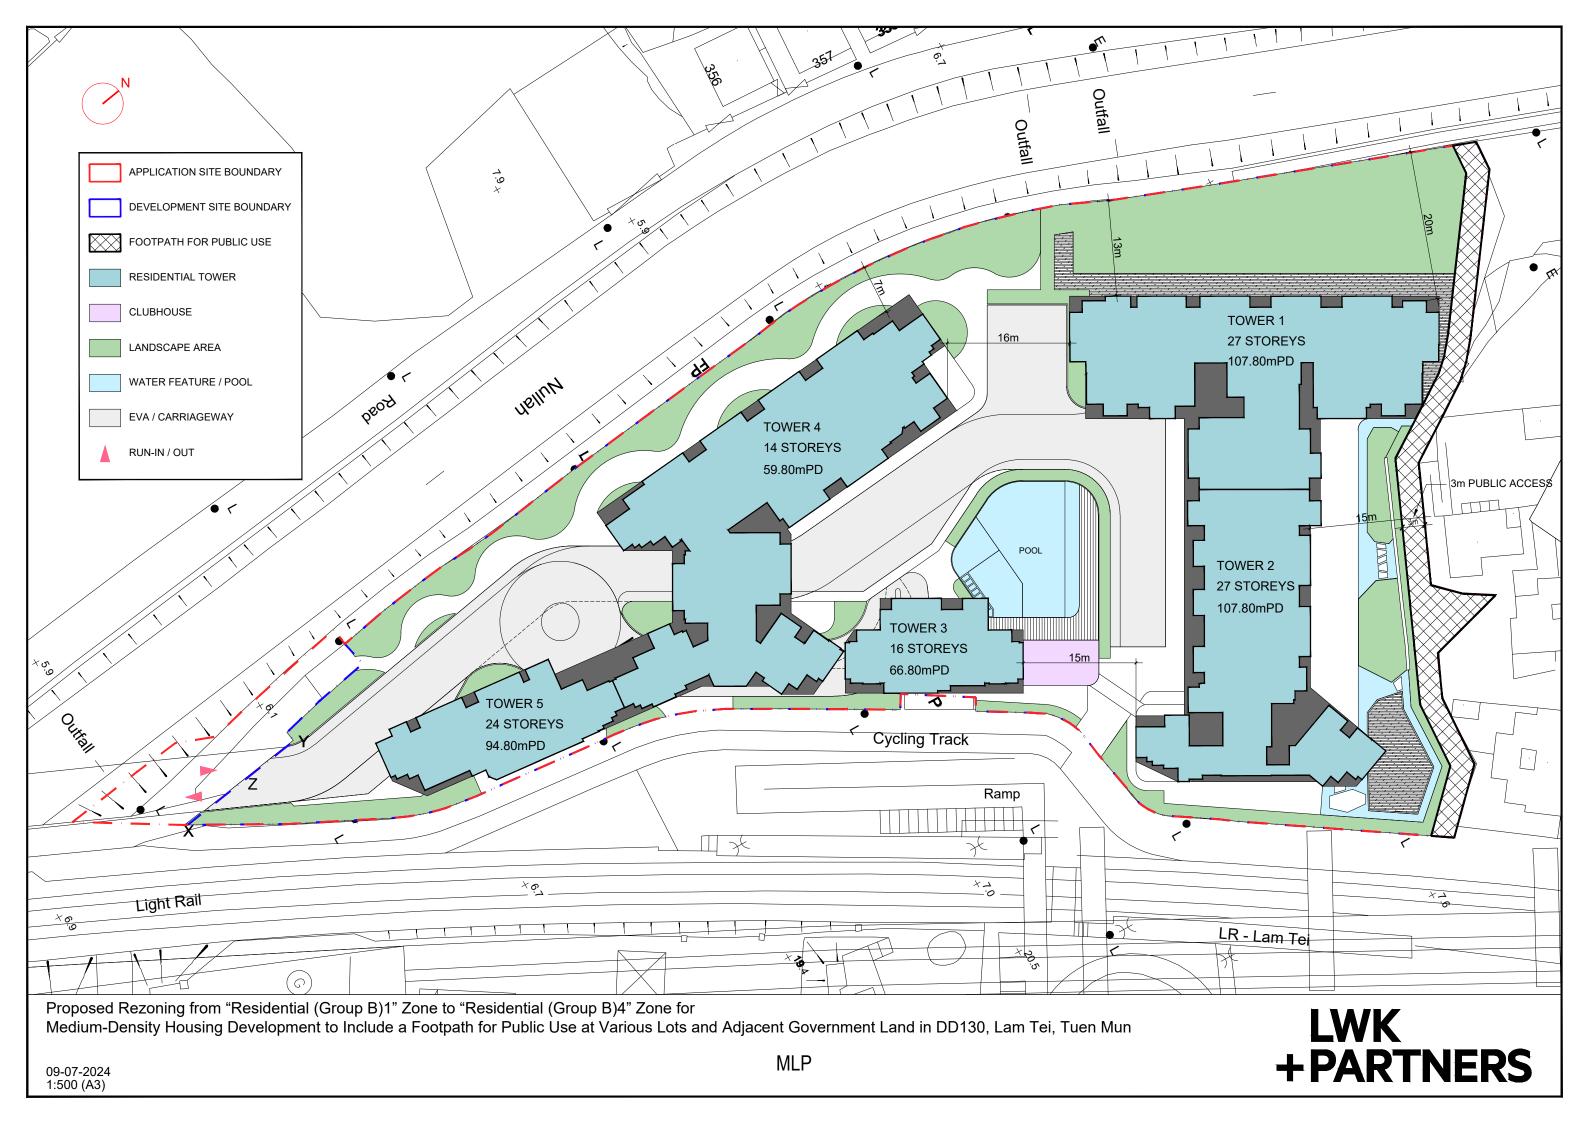

Proposed Rezoning from "Residential (Group B)1" Zone to "Residential (Group B)4" Zone for Medium-Density Housing Development to Include a Footpath for Public Use at Various Lots and Adjacent Government Land in DD130, Lam Tei, Tuen Mun