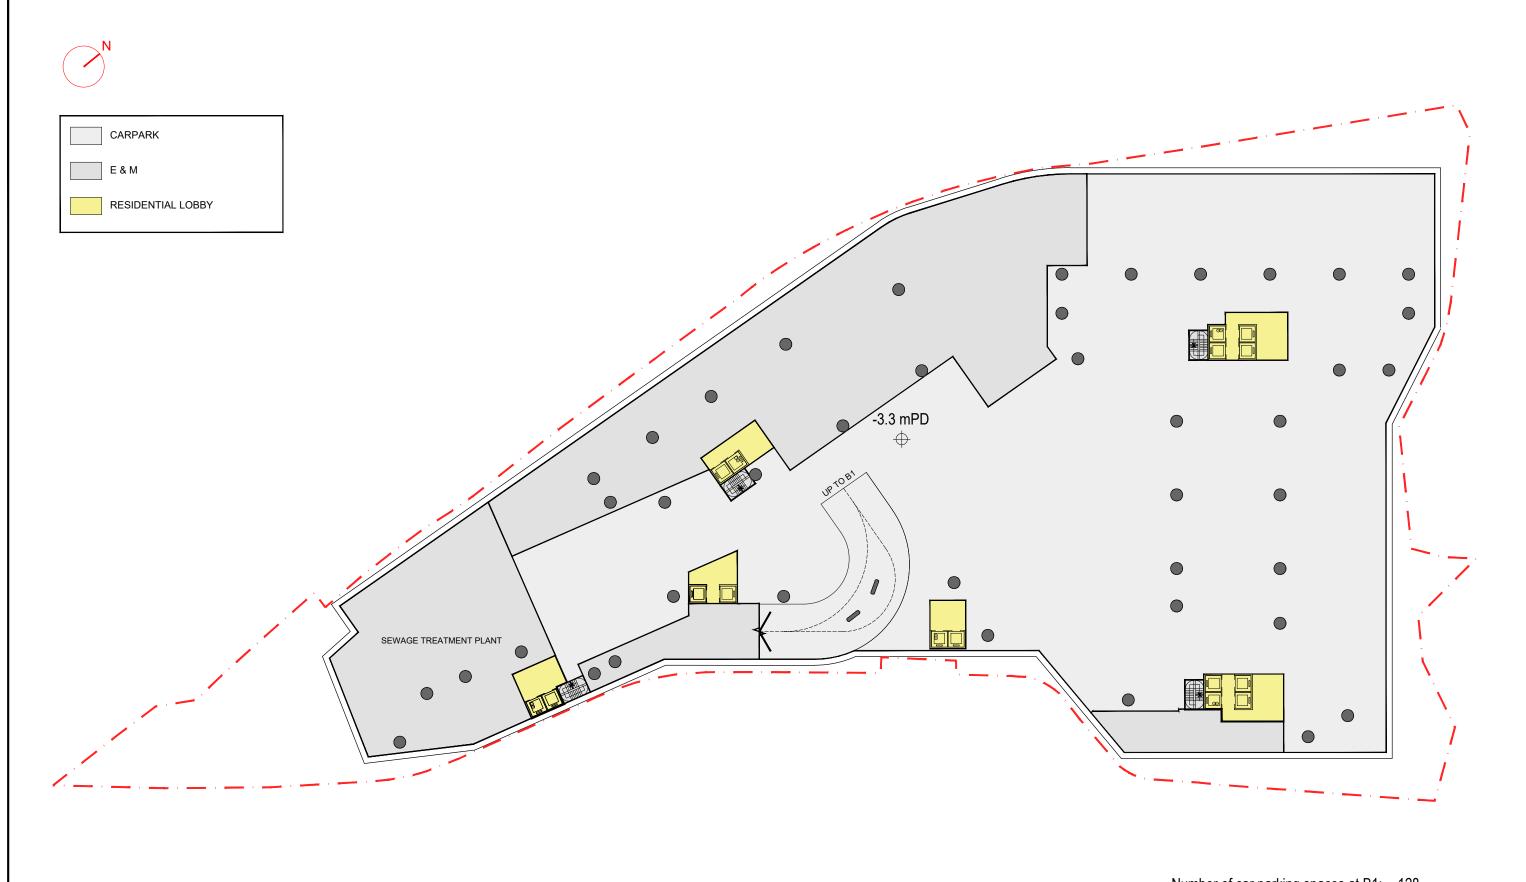

## Annex B

Updated Architectural Drawings

Number of car parking spaces at B1: 119
Total number of car parking spaces: 247

Proposed Rezoning from "Residential (Group B)1" Zone to "Residential (Group B)4" Zone for Medium-Density Housing Development to Include a Footpath for Public Use at Various Lots and Adjacent Government Land in DD130, Lam Tei, Tuen Mun

LWK +PARTNERS

09-07-2024 1:500 (A3)

Number of car parking spaces at B1: 128 Total number of car parking spaces: 247

Proposed Rezoning from "Residential (Group B)1" Zone to "Residential (Group B)4" Zone for Medium-Density Housing Development to Include a Footpath for Public Use at Various Lots and Adjacent Government Land in DD130, Lam Tei, Tuen Mun